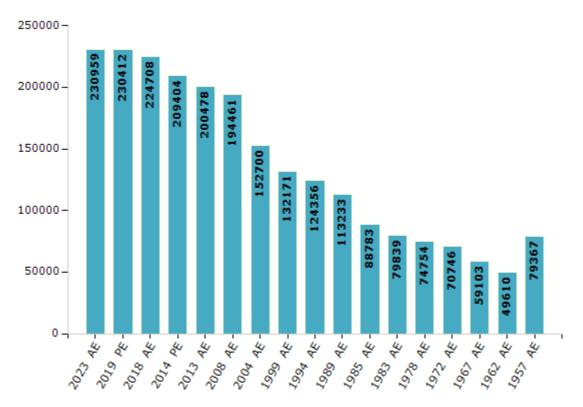

#### **Electors by Male & Female**

| Year    | Male   | Female | Others | Total  | Year    | Male  | Female | Others | Total  |
|---------|--------|--------|--------|--------|---------|-------|--------|--------|--------|
| 2023 AE | 120404 | 110552 | 3      | 230959 | 1999 AE | 67353 | 64818  | -      | 132171 |
| 2019 PE | 120411 | 109996 | 5      | 230412 | 1994 AE | 63631 | 60725  | -      | 124356 |
| 2018 AE | 117884 | 106815 | 9      | 224708 | 1989 AE | 57753 | 55480  | -      | 113233 |
| 2014 PE | 110480 | 98921  | 3      | 209404 | 1985 AE | 45319 | 43464  | -      | 88783  |
| 2013 AE | 105708 | 94766  | 4      | 200478 | 1983 AE | 41233 | 38606  | -      | 79839  |
| 2009 PE | -      | -      | -      | -      | 1978 AE | 37348 | 37406  | -      | 74754  |
| 2008 AE | 101112 | 93349  | -      | 194461 | 1972 AE | 36408 | 34338  | -      | 70746  |
| 2004 PE | -      | -      | -      | -      | 1967 AE | -     | -      | -      | 59103  |
| 2004 AE | 78277  | 74423  | -      | 152700 | 1962 AE | -     | -      | -      | 49610  |
| 1999 PE | -      | -      | -      | -      | 1957 AE | -     | -      | -      | 79367  |

Number of Electors

Note : AE : Assembly Election, PE : Assembly Segment of Parliamentary Election