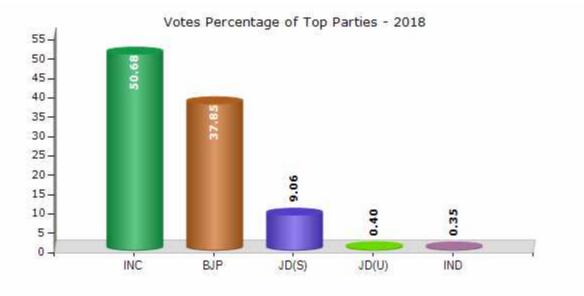

#### **Summary Result of Assembly Election - 2018**

| Candidate Name              | Party | Votes | Votes % |
|-----------------------------|-------|-------|---------|
| Eshwar Khandre              | INC   | 84673 | 50.68   |
| D K Sidram                  | BJP   | 63235 | 37.85   |
| Khandre Prakash             | JD(S) | 15142 | 9.06    |
| Eshwarappa Chakote Advocate | JD(U) | 668   | 0.4     |
| Vaijinath Shapure           | IND   | 577   | 0.35    |
| Balajirao                   | IND   | 468   | 0.28    |
| Sharad                      | IND   | 419   | 0.25    |
| Venkat Rao Biradar          | SHS   | 280   | 0.17    |
| Puttaraj                    | SP    | 209   | 0.13    |
| Umesh                       | IND   | 183   | 0.11    |
| Bansilal                    | IND   | 162   | 0.1     |
|                             | NOTA  | 1042  | 0.62    |