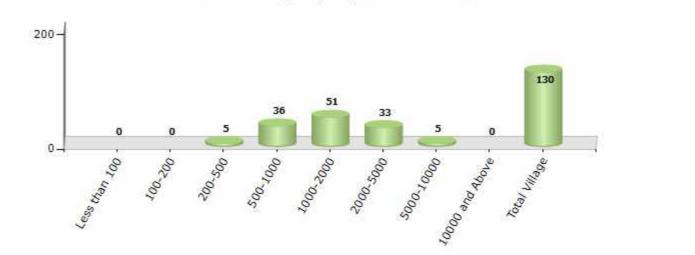

#### Number of Villages by Population Size - 2011

| Less<br>than<br>100 | 100-<br>200 | 200-<br>500 | 500-<br>1000 | 1000-<br>2000 | 2000-<br>5000 | 5000-<br>10000 | 10000<br>and<br>Above | Total<br>Village |
|---------------------|-------------|-------------|--------------|---------------|---------------|----------------|-----------------------|------------------|
| 0                   | 0           | 5           | 36           | 51            | 33            | 5              | 0                     | 130              |

Number of Villages by Population Size - 2011