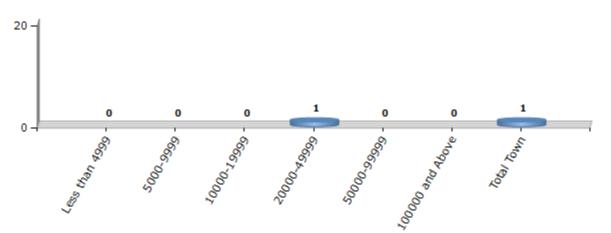

#### Number of Towns by Population Size - 2011

| Less than | 5000-9999 | 10000- | 20000- | 50000- | 100000 and | Total |
|-----------|-----------|--------|--------|--------|------------|-------|
| 4999      |           | 19999  | 49999  | 99999  | Above      | Town  |
| 0         | 0         | 0      | 1      | 0      | 0          | 1     |

Number of Towns by Population Size - 2011