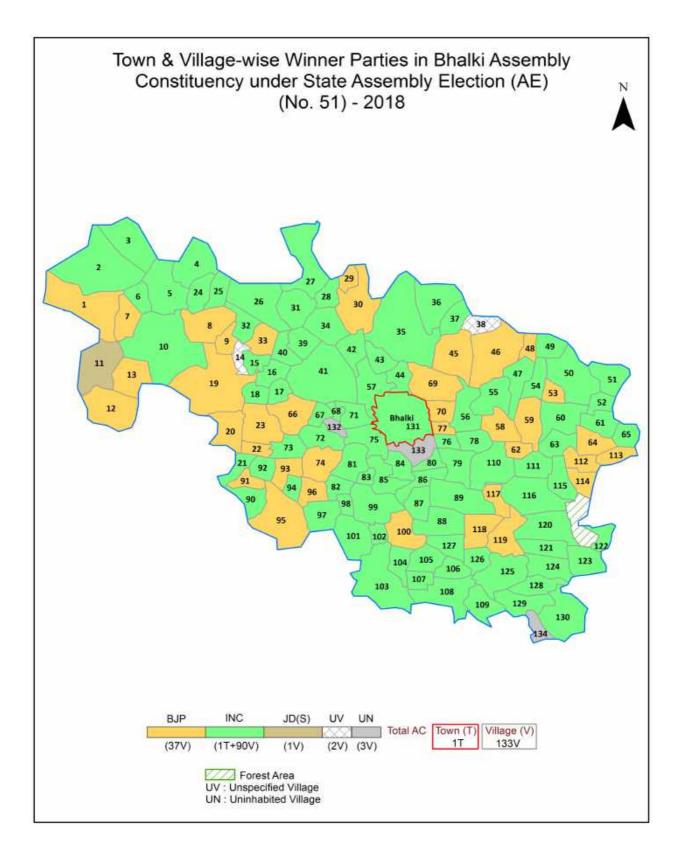

| 228-229  |  |  |  |  |
| 11  | Disclaimer                                                                                                                                                                                                                                                                                                                                                                                                                                                                | 230      |  |  |  |  |

#### **Location & Political Map**



indiastatelections



#### **Administrative Setup**

#### List of Village Panchayat & Intermediate Panchayat (Block) Name - 2011

| Village Name | Village Panchayat Name | Intermediate Panchayat<br>Name |
|--------------|------------------------|--------------------------------|
| Ahmadabad    | Konmelkunda            | Bhalki                         |
| Alandi       | Dongapur               | Bhalki                         |
| Allabad      | Halbarga               | Bhalki                         |
| Alwai        | Alwai                  | Bhalki                         |
| Ambesangu    | Ambesangu              | Bhalki                         |
| Anandwadi    | Bhatambra              | Bhalki                         |
| Atnoor       | Lakhangaon             | Bhalki