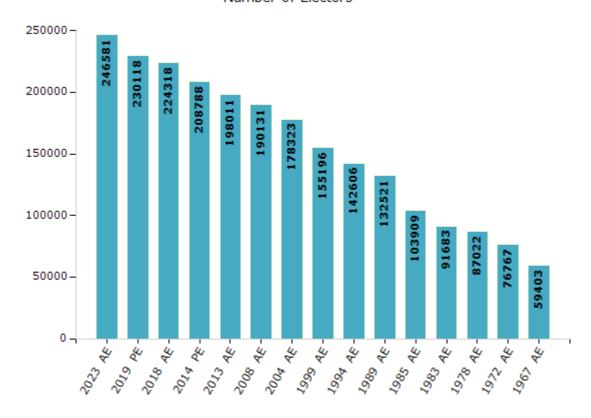

#### **Electors by Male & Female**

| Year    | Male   | Female | Others | Total  |
|---------|--------|--------|--------|--------|
| 2023 AE | 128489 | 118087 | 5      | 246581 |
| 2019 PE | 120696 | 109418 | 4      | 230118 |
| 2018 AE | 118402 | 105901 | 15     | 224318 |
| 2014 PE | 110437 | 98343  | 8      | 208788 |
| 2013 AE | 104552 | 93455  | 4      | 198011 |
| 2009 PE | -      | -      | -      | -      |
| 2008 AE | 98104  | 92027  | -      | 190131 |
| 2004 PE | -      | -      | -      | -      |
| 2004 AE | 91543  | 86780  | -      | 178323 |
| 1999 PE | -      | -      | -      | -      |

| Year    | Male  | Female | Others | Total  |
|---------|-------|--------|--------|--------|
| 1999 AE | 79596 | 75600  | -      | 155196 |
| 1994 AE | 72985 | 69621  | -      | 142606 |
| 1989 AE | 68641 | 63880  | -      | 132521 |
| 1985 AE | 52780 | 51129  | -      | 103909 |
| 1983 AE | 46456 | 45227  | -      | 91683  |
| 1978 AE | 43809 | 43213  | -      | 87022  |
| 1972 AE | 39841 | 36926  | -      | 76767  |
| 1967 AE | -     | -      | -      | 59403  |
| 1962 AE | -     | -      | -      | -      |
| 1957 AF | _     | _      | _      | _      |

#### Number of Electors

Note: AE: Assembly Election, PE: Assembly Segment of Parliamentary Election