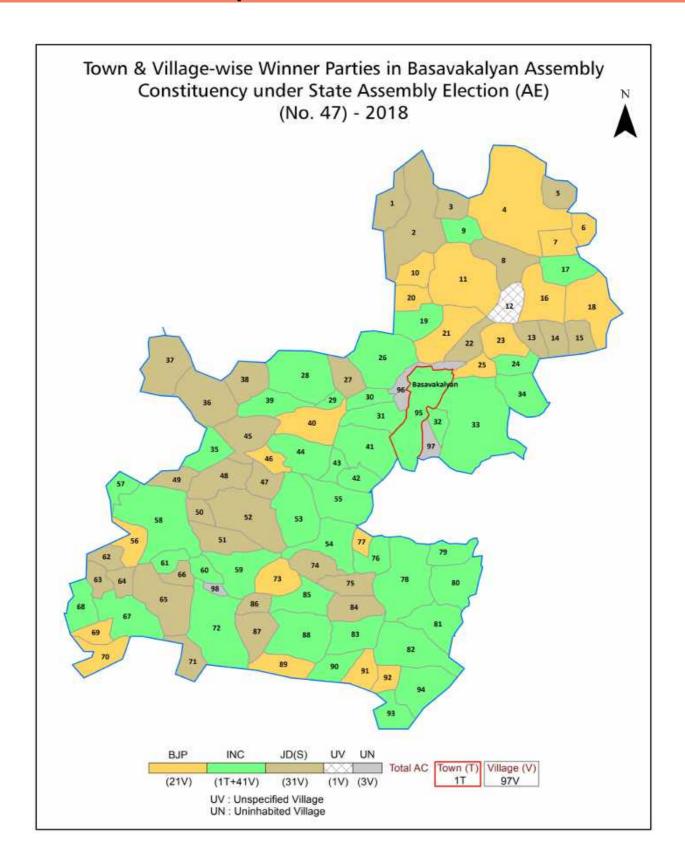

### **Location & Political Map**

#### **Summary Result of Assembly Election - 2018**

| Candidate Name                      | Party | Votes | Votes % |
|-------------------------------------|-------|-------|---------|
| B. Narayanrao                       | INC   | 61425 | 42.27   |
| Mallikarjun Son Of Sidramappa Khuba | ВЈР   | 44153 | 30.38   |
| P.G.R. Sindhia                      | JD(S) | 31414 | 21.62   |
| Deepak Malgar                       | AAP   | 1747  | 1.2     |
| Shrimanthrao Arjunrao               | IND   | 840   | 0.58    |
| Ram Son Of Indrajeet                | NCP   | 783   | 0.54    |
| Purushotam                          | AIMEP | 749   | 0.52    |
| Ajinkya Mulay                       | BMUP  | 655   | 0.45    |
| Chandrakanth Gyanoba Rane           | IND   | 490   | 0.34    |
| Babu Pasha Moinoddin                | IND   | 443   | 0.3     |
| Anil Gurunath                       | BBKD  | 441   | 0.3     |
| Vijay Kumar                         | IND   | 418   | 0.29    |
| C. Narayan                          | IND   | 358   | 0.25    |
|                                     | NOTA  | 1410  | 0.97    |