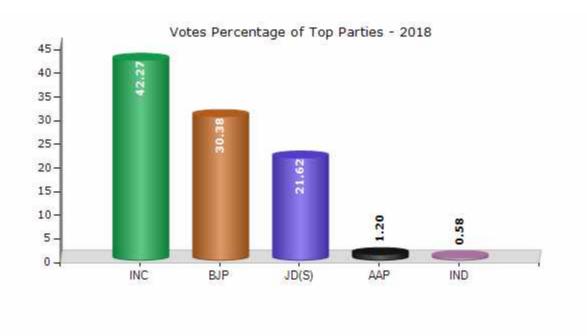

#### **Summary Result of Assembly Election - 2018**

| Candidate Name                      | Party | Votes | Votes % |
|-------------------------------------|-------|-------|---------|
| B. Narayanrao                       | INC   | 61425 | 42.27   |
| Mallikarjun Son Of Sidramappa Khuba | ВЈР   | 44153 | 30.38   |
| P.G.R. Sindhia                      | JD(S) | 31414 | 21.62   |
| Deepak Malgar                       | AAP   | 1747  | 1.2     |
| Shrimanthrao Arjunrao               | IND   | 840   | 0.58    |
| Ram Son Of Indrajeet                | NCP   | 783   | 0.54    |
| Purushotam                          | AIMEP | 749   | 0.52    |
| Ajinkya Mulay                       | BMUP  | 655   | 0.45    |
| Chandrakanth Gyanoba Rane           | IND   | 490   | 0.34    |
| Babu Pasha Moinoddin                | IND   | 443   | 0.3     |
| Anil Gurunath                       | BBKD  | 441   | 0.3     |
| Vijay Kumar                         | IND   | 418   | 0.29    |
| C. Narayan                          | IND   | 358   | 0.25    |
|                                     | NOTA  | 1410  | 0.97    |