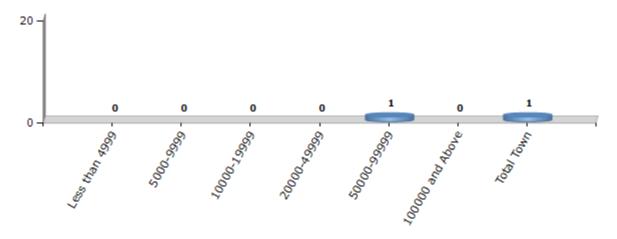

#### **Number of Towns by Population Size - 2011**

| Less than<br>4999 | 5000-9999 | 10000-<br>19999 | 20000-<br>49999 | 50000-<br>99999 | 100000 and<br>Above | Total<br>Town |
|-------------------|-----------|-----------------|-----------------|-----------------|---------------------|---------------|
| 0                 | 0         | 0               | 0               | 1               | 0                   | 1             |

Number of Towns by Population Size - 2011