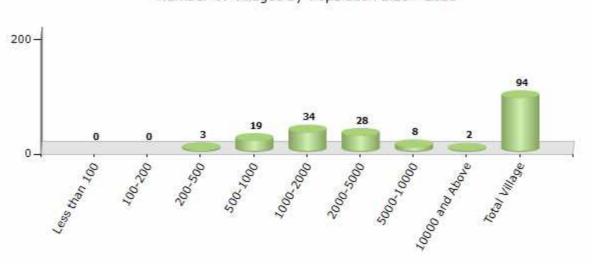

#### Number of Villages by Population Size - 2011

| Less<br>than<br>100 | 100-<br>200 | 200-<br>500 | 500-<br>1000 | 1000-<br>2000 | 2000-<br>5000 | 5000-<br>10000 | 10000<br>and<br>Above | Total<br>Village |
|---------------------|-------------|-------------|--------------|---------------|---------------|----------------|-----------------------|------------------|
| 0                   | 0           | 3           | 19           | 34            | 28            | 8              | 2                     | 94               |

Number of Villages by Population Size - 2011