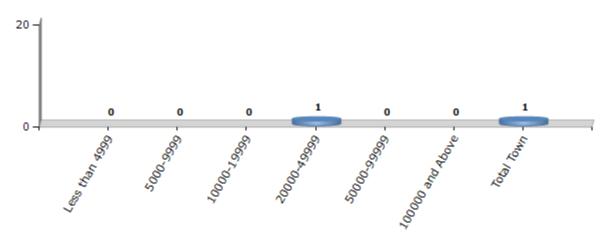

#### **Number of Towns by Population Size - 2011**

| Less than<br>4999 | 5000-9999 | 10000-<br>19999 | 20000-<br>49999 | 50000-<br>99999 | 100000 and<br>Above | Total<br>Town |
|-------------------|-----------|-----------------|-----------------|-----------------|---------------------|---------------|
| 0                 | 0         | 0               | 1               | 0               | 0                   | 1             |

Number of Towns by Population Size - 2011