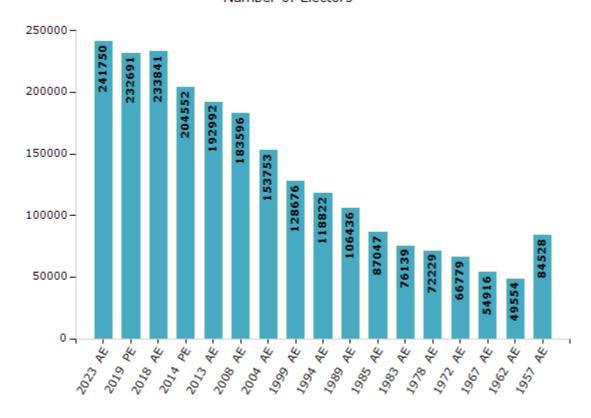

#### **Electors by Male & Female**

| Year    | Male   | Female | Others | Total  |
|---------|--------|--------|--------|--------|
| 2023 AE | 126241 | 115475 | 34     | 241750 |
| 2019 PE | 121288 | 111368 | 35     | 232691 |
| 2018 AE | 121625 | 112180 | 36     | 233841 |
| 2014 PE | 107988 | 96554  | 10     | 204552 |
| 2013 AE | 101946 | 91040  | 6      | 192992 |
| 2009 PE | -      | -      | -      | -      |
| 2008 AE | 95052  | 88544  | -      | 183596 |
| 2004 PE | -      | -      | -      | -      |
| 2004 AE | 78686  | 75067  | -      | 153753 |
| 1999 PE | -      | -      | -      | -      |

| Year    | Male  | Female | Others | Total  |
|---------|-------|--------|--------|--------|
| 1999 AE | 65576 | 63100  | -      | 128676 |
| 1994 AE | 60359 | 58463  | -      | 118822 |
| 1989 AE | 53919 | 52517  | -      | 106436 |
| 1985 AE | 43824 | 43223  | -      | 87047  |
| 1983 AE | 37806 | 38333  | -      | 76139  |
| 1978 AE | 36259 | 35970  | -      | 72229  |
| 1972 AE | 33821 | 32958  | -      | 66779  |
| 1967 AE | -     | -      | -      | 54916  |
| 1962 AE | -     | -      | -      | 49554  |
| 1957 AE | _     | _      | _      | 84528  |

#### Number of Electors

**Note :** AE : Assembly Election, PE : Assembly Segment of Parliamentary Election