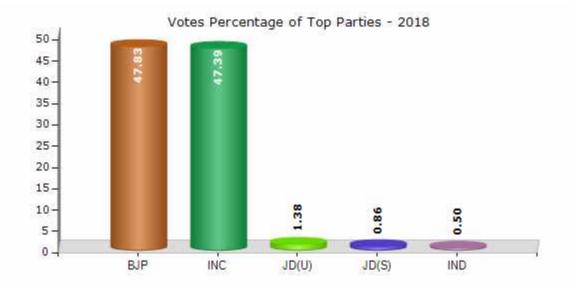

#### **Summary Result of Assembly Election - 2018**

| <b>Candidate Name</b>         | Party | Votes | Votes % |
|-------------------------------|-------|-------|---------|
| Guttedar Subhash Rukmayya     | ВЈР   | 76815 | 47.83   |
| B R Patil                     | INC   | 76118 | 47.39   |
| Arunkumar C Patil Hallisalgar | JD(U) | 2213  | 1.38    |
| Suryakant K Koralli           | JD(S) | 1387  | 0.86    |
| Swami Shivayya                | IND   | 808   | 0.5     |
| Ratnappa Ramchandrappa        | IND   | 393   | 0.24    |
| Afzal Ansari                  | AIMEP | 390   | 0.24    |
| Sharanappa Bhimsha Zalake     | ВЈС   | 388   | 0.24    |
| Kushal Chattru Rathod         | NDEP  | 344   | 0.21    |
| Ansari Jaheer                 | IND   | 199   | 0.12    |
| D K Konkate Kerror            | RSPS  | 109   | 0.07    |
|                               | NOTA  | 1445  | 0.9     |