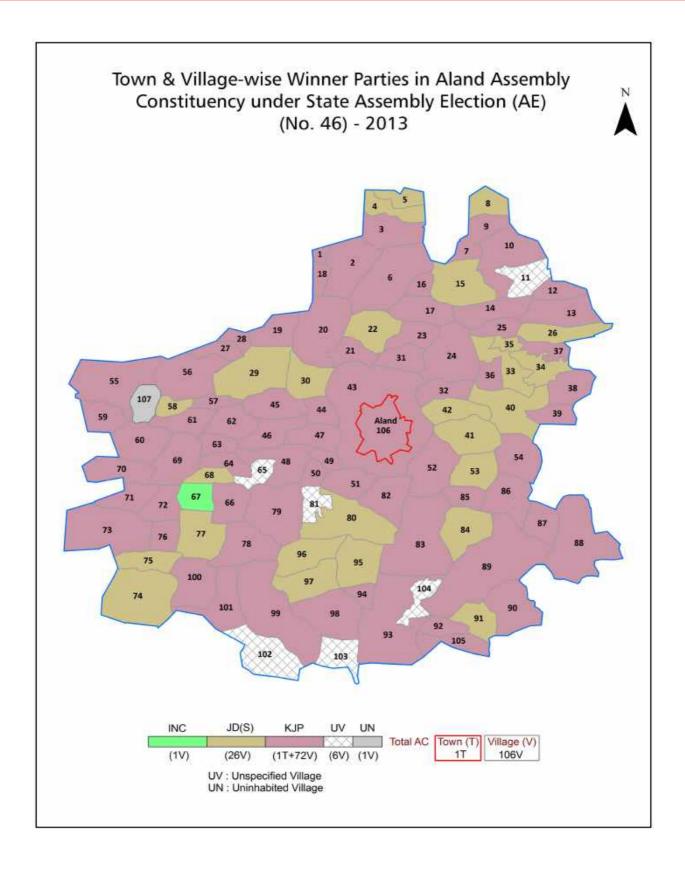

| 221-222  |
| 11  | Disclaimer                                                                                                                                                                                                                                                                                                                                                                                                                                              | 223      |

### **Location & Political Map**



#### **Administrative Setup**

#### List of Village Panchayat & Intermediate Panchayat (Block) Name - 2011

| Aland (Rural)         Koralli         Aland           Alanga         Alanga         Aland           AlapurJ         Darga Sirur         Aland           Alur (8)         Sunthnoor         Aland           Ambewad         Sawleshwar         Aland           Annur         Hodlur         Aland           Bableshwar         Khajuri         Aland           Bahleshwar         Khajuri         Aland           Bahleshwar         Aland           Bahleshwar         Aland           Bahleshwar         Aland           Battarga         Rudrawadi         Aland           Battarga         Dhangapur         Aland           Berisirur         Yelsangi         Aland           Bharked         Belamogi