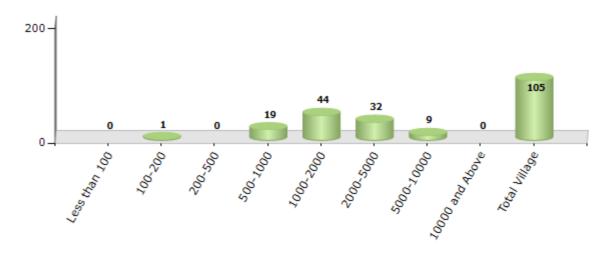

#### Number of Villages by Population Size - 2011

| Less<br>than<br>100 | 100-<br>200 | 200-<br>500 | 500-<br>1000 | 1000-<br>2000 | 2000-<br>5000 | 5000-<br>10000 | 10000<br>and<br>Above | Total<br>Village |
|---------------------|-------------|-------------|--------------|---------------|---------------|----------------|-----------------------|------------------|
| 0                   | 1           | 0           | 19           | 44            | 32            | 9              | 0                     | 105              |

Number of Villages by Population Size - 2011