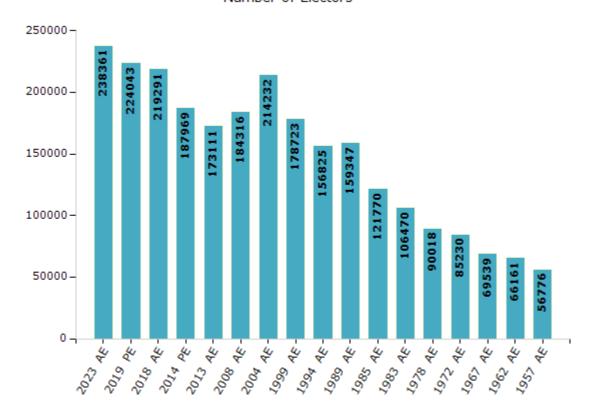

#### **Electors by Male & Female**

| Year    | Male   | Female | Others | Total  |
|---------|--------|--------|--------|--------|
| 2023 AE | 116128 | 122184 | 49     | 238361 |
| 2019 PE | 109668 | 114333 | 42     | 224043 |
| 2018 AE | 107938 | 111315 | 38     | 219291 |
| 2014 PE | 93440  | 94506  | 23     | 187969 |
| 2013 AE | 86263  | 86848  | 0      | 173111 |
| 2009 PE | -      | -      | -      | -      |
| 2008 AE | 91537  | 92779  | -      | 184316 |
| 2004 PE | -      | -      | -      | -      |
| 2004 AE | 109157 | 105075 | -      | 214232 |
| 1999 PE | -      | -      | -      | -      |

| Year    | Male  | Female | Others | Total  |
|---------|-------|--------|--------|--------|
| 1999 AE | 93242 | 85481  | -      | 178723 |
| 1994 AE | 79985 | 76840  | -      | 156825 |
| 1989 AE | 81633 | 77714  | -      | 159347 |
| 1985 AE | 61858 | 59912  | -      | 121770 |
| 1983 AE | 54054 | 52416  | -      | 106470 |
| 1978 AE | 45599 | 44419  | -      | 90018  |
| 1972 AE | 43338 | 41892  | -      | 85230  |
| 1967 AE | -     | -      | -      | 69539  |
| 1962 AE | -     | -      | -      | 66161  |
| 1957 AE | -     | -      | -      | 56776  |

#### Number of Electors

 $\textbf{Note:} \ \mathsf{AE:} \ \mathsf{Assembly} \ \mathsf{Election}, \ \mathsf{PE:} \ \mathsf{Assembly} \ \mathsf{Segment} \ \mathsf{of} \ \mathsf{Parliamentary} \ \mathsf{Election}$ 