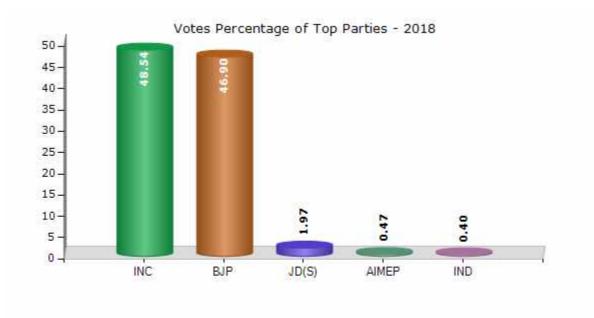

#### **Summary Result of Assembly Election - 2018**

| Candidate Name   | Party | Votes | Votes % |
|------------------|-------|-------|---------|
| B Nagendra       | INC   | 79186 | 48.54   |
| Sanna Pakkirappa | ВЈР   | 76507 | 46.9    |
| D Ramesh         | JD(S) | 3212  | 1.97    |
| Basappa Gadekal  | AIMEP | 769   | 0.47    |
| H Pakkirappa     | IND   | 660   | 0.4     |
| B Narayanappa    | IND   | 401   | 0.25    |
| Raghu B          | PPOI  | 358   | 0.22    |
| G Alivelu        | IND   | 340   | 0.21    |
|                  | NOTA  | 1695  | 1.04    |