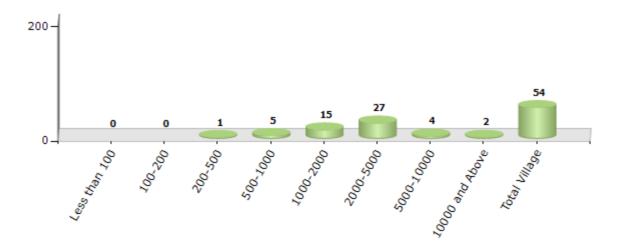

#### Number of Villages by Population Size - 2011

| Less<br>than<br>100 | 100-<br>200 | 200-<br>500 | 500-<br>1000 | 1000-<br>2000 | 2000-<br>5000 | 5000-<br>10000 | 10000<br>and<br>Above | Total<br>Village |
|---------------------|-------------|-------------|--------------|---------------|---------------|----------------|-----------------------|------------------|
| 0                   | 0           | 1           | 5            | 15            | 27            | 4              | 2                     | 54               |

#### Number of Villages by Population Size - 2011