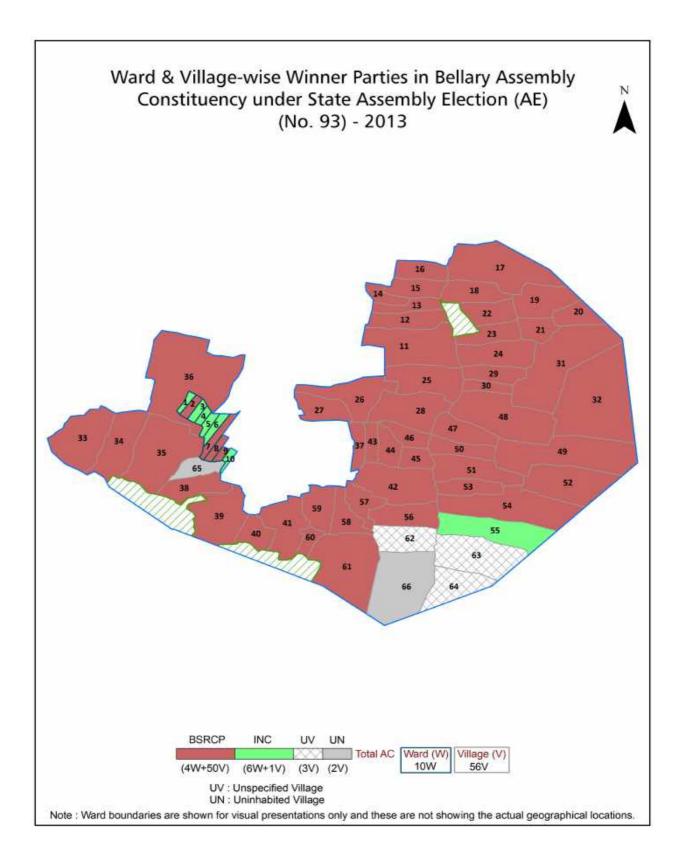

| 202-203  |
| 11  | Disclaimer                                                                                                                                                                                                                                                                                                                                                                                                                                                                               | 204      |

### **Location & Political Map**



#### **Administrative Setup**

#### List of Village Panchayat & Intermediate Panchayat (Block) Name - 2011

| Village Name       | Village Panchayat Name | Intermediate Panchayat<br>Name |
|--------------------|------------------------|--------------------------------|
| Amarapura          | Amarapura              | Bellary                        |
| Asundi             | Amarapura              | Bellary                        |
| Banapura           | Vanenoor               | Bellary                        |
| Belagal            | Belagal                | Bellary                        |
| Bennikallu         | Yerragudi              | Bellary                        |
| Bevinahalli        | Amarapura              | Bellary                        |
| Bobbukunta         | Shankarabanda