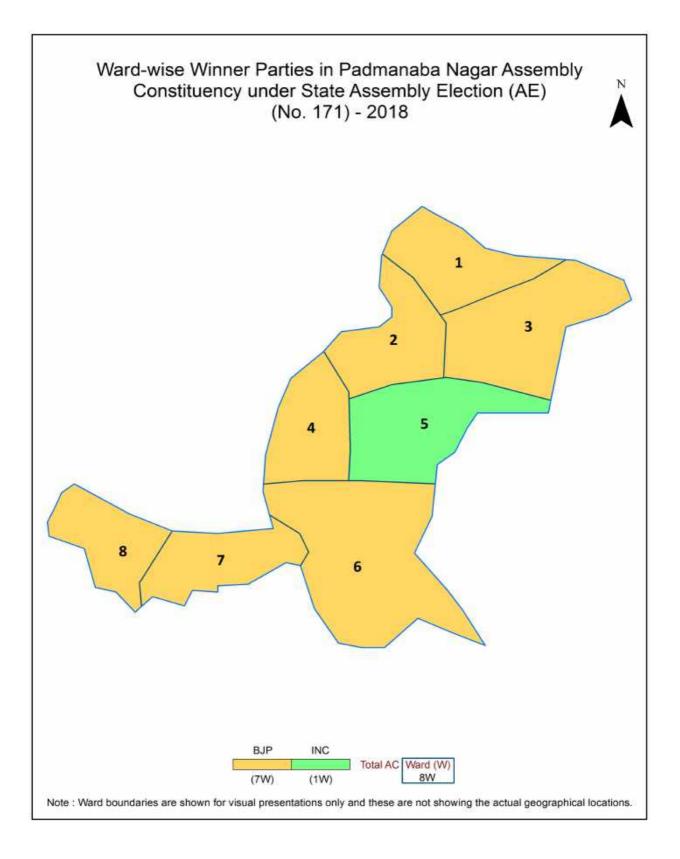

| 194      |
| 9   | Abbreviation & Sources                                                                                                                                                                                                                                                                                                      | 197-198  |
| 10  | Disclaimer                                                                                                                                                                                                                                                                                                                  | 199      |

#### **Location & Political Map**





#### **Demographics**

#### Number of Ward by Population Size - 2011

| Less than | 5000-9999 | 10000- | 20000- | 50000- | 100000 and | Total |
|-----------|-----------|--------|--------|--------|------------|-------|
| 4999      |           | 19999  | 49999  | 99999  | Above      | Ward  |
| 0         | 0         | 0      | 8      | 0      | 0          | 8     |

#### Number of Ward by Population Size - 2011







#### **Electoral Features**

#### **Electors by Male & Female**

| Year    | Male   | Female | Others | Total  | Year    | Male | Female | Others | Total |
|---------|--------|--------|--------|--------|---------|------|--------|--------|-------|
| 2023 AE | 141882 | 137056 | 21     | 278959 | 1999 AE | -    | -      | -      | -     |
| 2019 PE | 140534 | 133968 | 15     |