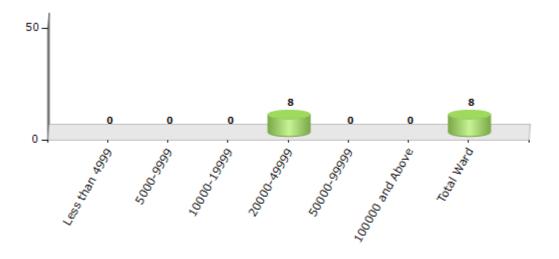

#### Number of Ward by Population Size - 2011

| Less than | 5000-9999 | 10000- | 20000- | 50000- | 100000 and | Total |
|-----------|-----------|--------|--------|--------|------------|-------|
| 4999      |           | 19999  | 49999  | 99999  | Above      | Ward  |
| 0         | 0         | 0      | 8      | 0      | 0          | 8     |

#### Number of Ward by Population Size - 2011