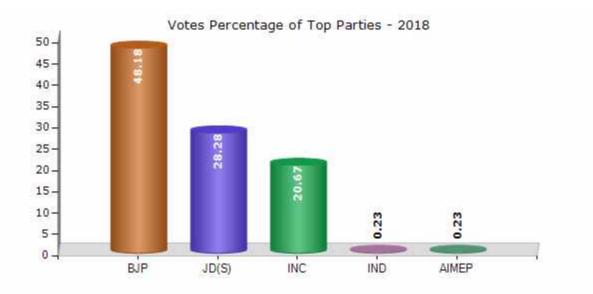

#### **Summary Result of Assembly Election - 2018**

| Candidate Name    | Party | Votes | Votes % |
|-------------------|-------|-------|---------|
| R Ashoka          | BJP   | 77868 | 48.18   |
| V K Gopal         | JD(S) | 45702 | 28.28   |
| M Srinivas        | INC   | 33400 | 20.67   |
| Ravigowda         | IND   | 371   | 0.23    |
| Akmal Shareff     | AIMEP | 366   | 0.23    |
| Meera Raghavendra | IND   | 362   | 0.22    |
| G T Gopal         | IND   | 256   | 0.16    |
| Yogesh            | IND   | 233   | 0.14    |
| Suma Mahindhar    | КР    | 150   | 0.09    |
| Kumar H           | RMVP  | 129   | 0.08    |
| S Manivannan      | IND   | 120   | 0.07    |
| Gunashekhar M     | IND   | 97    | 0.06    |
| Prabhakar         | IND   | 82    | 0.05    |
| K Firoz           | IND   | 68    | 0.04    |
|                   | NOTA  | 2404  | 1.49    |