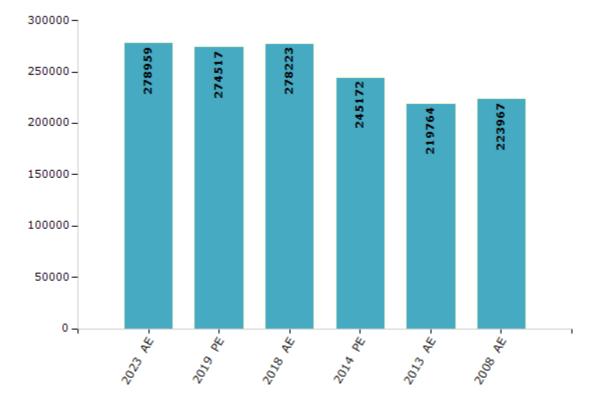

#### **Electors by Male & Female**

| Year    | Male   | Female | Others | Total  | Year    | Male | Female | Others | Total |
|---------|--------|--------|--------|--------|---------|------|--------|--------|-------|
| 2023 AE | 141882 | 137056 | 21     | 278959 | 1999 AE | -    | -      | -      | -     |
| 2019 PE | 140534 | 133968 | 15     | 274517 | 1994 AE | -    | -      | -      | -     |
| 2018 AE | 142870 | 135339 | 14     | 278223 | 1989 AE | -    | -      | -      | -     |
| 2014 PE | 126936 | 118222 | 14     | 245172 | 1985 AE | -    | -      | -      | -     |
| 2013 AE | 113782 | 105972 | 10     | 219764 | 1983 AE | -    | -      | -      | -     |
| 2009 PE | -      | -      | -      | -      | 1978 AE | -    | -      | -      | -     |
| 2008 AE | 116067 | 107900 | -      | 223967 | 1972 AE | -    | -      | -      | -     |
| 2004 PE | -      | -      | -      | -      | 1967 AE | -    | -      | -      | -     |
| 2004 AE | -      | -      | -      | -      | 1962 AE | -    | -      | -      | -     |
| 1999 PE | -      | -      | -      | -      | 1957 AE | -    | -      | -      | -     |

Number of Electors

**Note :** AE : Assembly Election, PE : Assembly Segment of Parliamentary Election