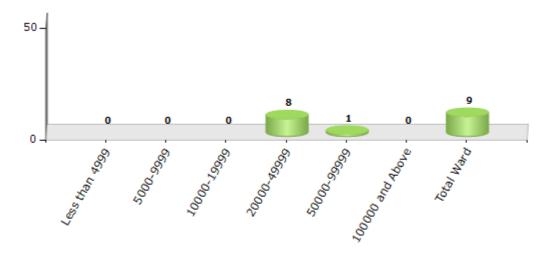

#### **Demographics**

#### Number of Ward by Population Size - 2011

| Less than | 5000-9999 | 10000- | 20000- | 50000- | 100000 and | Total |
|-----------|-----------|--------|--------|--------|------------|-------|
| 4999      |           | 19999  | 49999  | 99999  | Above      | Ward  |
| 0         | 0         | 0      | 8      | 1      | 0          | 9     |