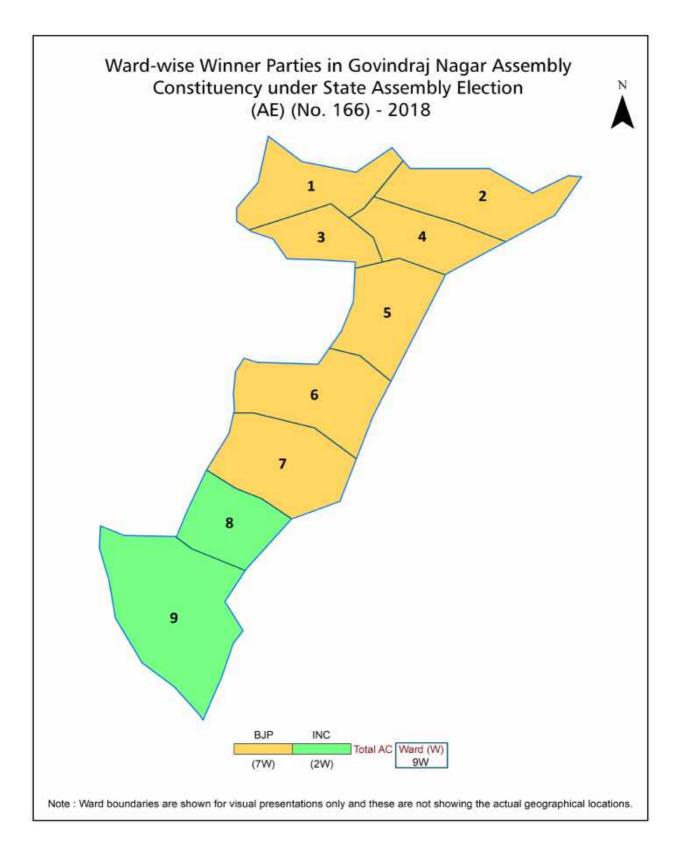

| 188      |
| 9   | Abbreviation & Sources                                                                                                                                                                                                                                                                                                      | 191-192  |
| 10  | Disclaimer                                                                                                                                                                                                                                                                                                                  | 193      |

#### **Location & Political Map**





#### **Demographics**

#### Number of Ward by Population Size - 2011

| Less than | 5000-9999 | 10000- | 20000- | 50000- | 100000 and | Total |
|-----------|-----------|--------|--------|--------|------------|-------|
| 4999      |           | 19999  | 49999  | 99999  | Above      | Ward  |
| 0         | 0         | 0      | 8      | 1      | 0          | 9     |









#### **Electoral Features**

#### **Electors by Male & Female**

| Year    | Male   | Female | Others | Total  | Year    | Male | Female | Others | Total |
|---------|--------|--------|--------|--------|---------|------|--------|--------|-------|
| 2023 AE | 152863 | 143484 | 42     | 296389 | 1999 AE | -    | -      | -      | -     |
| 2019 PE | 150212 | 138179 | 51     | 288442 | 1994 AE | -    | -      | -      |