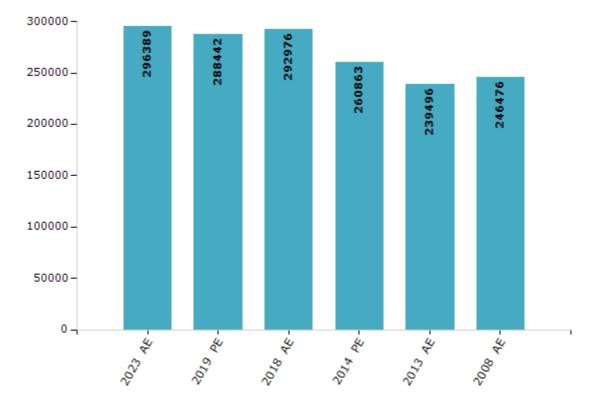

#### **Electoral Features**

#### **Electors by Male & Female**

| Year    | Male   | Female | Others | Total  | Year    | Male | Female | Others | Total |
|---------|--------|--------|--------|--------|---------|------|--------|--------|-------|
| 2023 AE | 152863 | 143484 | 42     | 296389 | 1999 AE | -    | -      | -      | -     |
| 2019 PE | 150212 | 138179 | 51     | 288442 | 1994 AE | -    | -      | -      | -     |
| 2018 AE | 153009 | 139914 | 53     | 292976 | 1989 AE | -    | -      | -      | -     |
| 2014 PE | 137621 | 123194 | 48     | 260863 | 1985 AE | -    | -      | -      | -     |
| 2013 AE | 126485 | 112980 | 31     | 239496 | 1983 AE | -    | -      | -      | -     |
| 2009 PE | -      | -      | -      | -      | 1978 AE | -    | -      | -      | -     |
| 2008 AE | 131333 | 115143 | -      | 246476 | 1972 AE | -    | -      | -      | -     |
| 2004 PE | -      | -      | -      | -      | 1967 AE | -    | -      | -      | -     |
| 2004 AE | -      | -      | -      | -      | 1962 AE | -    | -      | -      | -     |
| 1999 PE | -      | -      | -      | -      | 1957 AE | -    | -      | -      | -     |

Number of Electors

**Note :** AE : Assembly Election, PE : Assembly Segment of Parliamentary Election