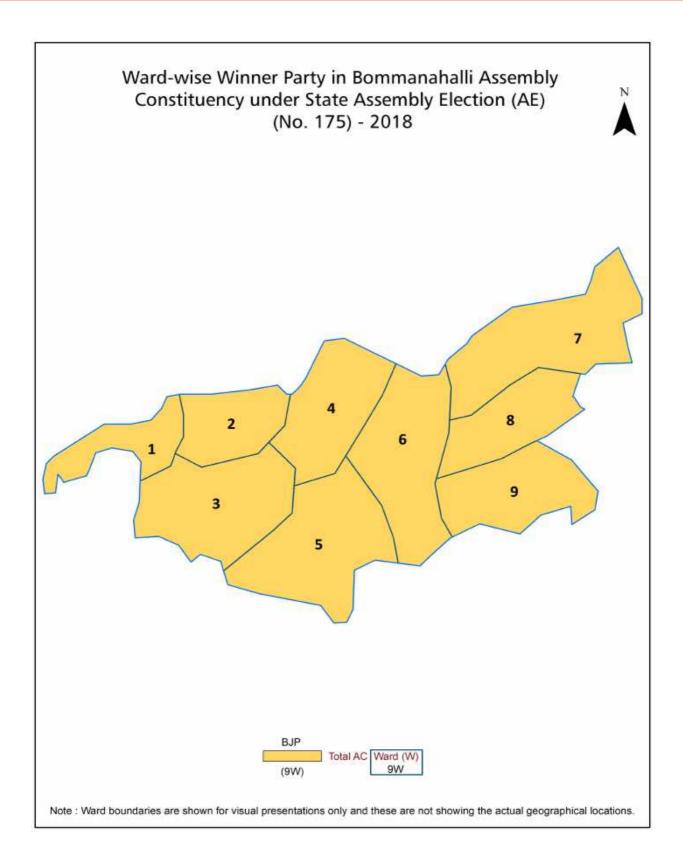

## Contents

| No. | Particulars                                                                                                                                                                                                                                                              | Page No. |
|-----|--------------------------------------------------------------------------------------------------------------------------------------------------------------------------------------------------------------------------------------------------------------------------|----------|
| 1   | Introduction  Assembly Constituency - (Vidhan Sabha) at a Glance   Features of Assembly as per Delimitation Commission of India (2008)                                                                                                                                   | 1-2      |
|     | Location and Political Maps                                                                                                                                                                                                                                              |          |
| 2   | Location Map   Boundaries of Assembly Constituency - (Vidhan Sabha) in District   Boundaries of Assembly Constituency under Parliamentary Constituency - (Lok Sabha)   Ward-wise Winner Parties- 2024, 2023, 2019, 2018, 2014, 2013 and 2009                             | 3-11     |
|     | Administrative Setup (2011)                                                                                                                                                                                                                                              |          |
| 3   | District   Sub-district   Towns   Villages   Inhabited Villages   Uninhabited Villages   Village Panchayat   Intermediate Panchayat                                                                                                                                      | 12       |
|     | Demographics (2011)                                                                                                                                                                                                                                                      |          |
| 4   | Population   Households   Rural/Urban Population   Ward by Population Size Sex Ratio (Total & 0-6 Years)   Religious Population   Social Population   Literacy Rate                                                                                                      | 13-14    |
|     | Electoral Features                                                                                                                                                                                                                                                       |          |
| 5   | Important Dates of Last Elections Held   Electors by Gender   Service Electors   Voters   Voters Turnout   Polling Stations & Average Number of Electors per Polling Station   Electors by Age Group   Present Elected Representatives                                   | 15-20    |
|     | Historical Summary Election Results                                                                                                                                                                                                                                      |          |
| 6   | Vote Share of Major Parties   Winning Margin (Number & Percentage)   Polarity of Parties   Summary Result of Assembly Segment of Parliamentary Elections 2024, 2019, 2014 and 2009   Summary Result of Assembly Elections 2023, 2018, 2013 and 2008                      | 21-31    |
|     | Polling Station Level Election Results                                                                                                                                                                                                                                   |          |
| 7   | Name and Number of Polling Station 2024, 2023, 2019, 2018, 2014, 2013 and 2009   Polling Station-wise Electors, Voters & Voters Turnout 2024, 2023, 2019, 2018, 2014, 2013 and 2009   Polling Station wise Elections Results 2024, 2023, 2019, 2018, 2014, 2013 and 2009 | 32-230   |
| 8   | Share of Assembly Constituency                                                                                                                                                                                                                                           |          |
|     | Share of Assembly Constituency - (Vidhan Sabha) in State, District and Parliamentary Constituency - (Lok Sabha)                                                                                                                                                          | 231      |
| 9   | Abbreviation & Sources                                                                                                                                                                                                                                                   | 236-237  |
| 10  | Disclaimer                                                                                                                                                                                                                                                               | 236      |