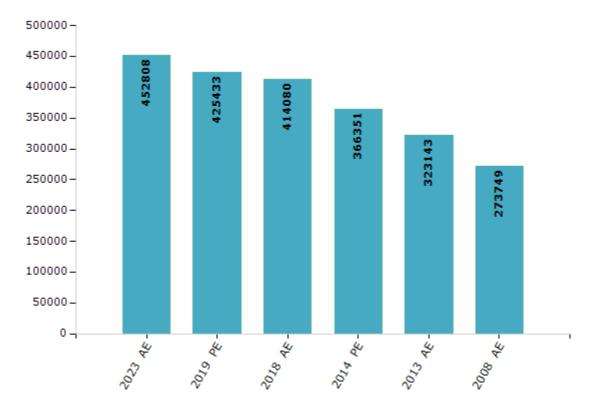

#### **Electors by Male & Female**

| Year    | Male   | Female | Others | Total  | Year    | Male | Female | Others | Total |
|---------|--------|--------|--------|--------|---------|------|--------|--------|-------|
| 2023 AE | 242527 | 210211 | 70     | 452808 | 1999 AE | -    | -      | -      | -     |
| 2019 PE | 229597 | 195767 | 69     | 425433 | 1994 AE | -    | -      | -      | -     |
| 2018 AE | 223905 | 190106 | 69     | 414080 | 1989 AE | -    | -      | -      | -     |
| 2014 PE | 198926 | 167354 | 71     | 366351 | 1985 AE | -    | -      | -      | -     |
| 2013 AE | 173785 | 149306 | 52     | 323143 | 1983 AE | -    | -      | -      | -     |
| 2009 PE | -      | -      | -      | -      | 1978 AE | -    | -      | -      | -     |
| 2008 AE | 148447 | 125302 | -      | 273749 | 1972 AE | -    | -      | -      | -     |
| 2004 PE | -      | -      | -      | -      | 1967 AE | -    | -      | -      | -     |
| 2004 AE | -      | -      | -      | -      | 1962 AE | -    | -      | -      | -     |
| 1999 PE | -      | -      | -      | -      | 1957 AE | -    | -      | -      | -     |

#### Number of Electors

Note: AE: Assembly Election, PE: Assembly Segment of Parliamentary Election