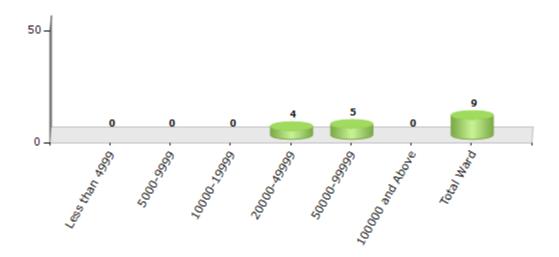

#### Number of Ward by Population Size - 2011

| Less than | 5000-9999 | 10000- | 20000- | 50000- | 100000 and | Total |
|-----------|-----------|--------|--------|--------|------------|-------|
| 4999      |           | 19999  | 49999  | 99999  | Above      | Ward  |
| 0         | 0         | 0      | 4      | 5      | 0          | 9     |

#### Number of Ward by Population Size - 2011