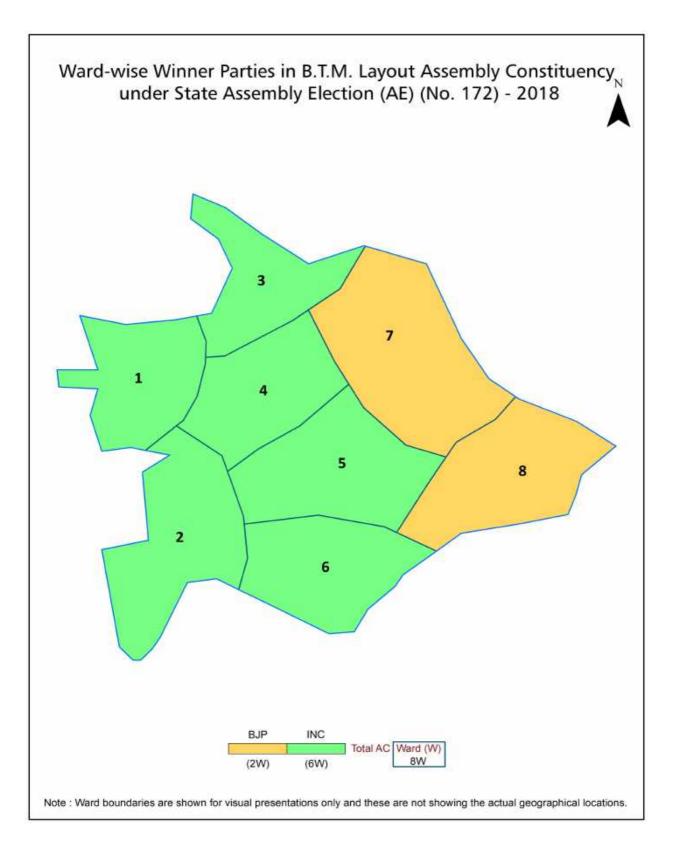

#### Winner, Runner-up and 3rd Party Position & Winning Margin According to Polling Stations in B.T.M. Layout Assembly in Assembly Election (AE) under Bangalore South Parliamentary Constituency in Karnataka (2023)