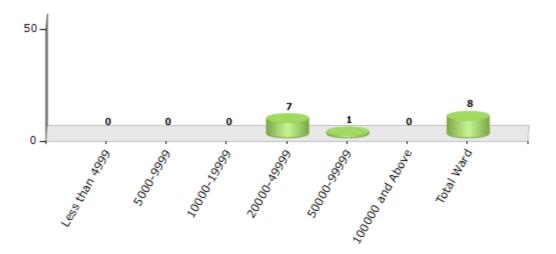

#### Number of Ward by Population Size - 2011

| Less than | 5000-9999 | 10000- | 20000- | 50000- | 100000 and | Total |
|-----------|-----------|--------|--------|--------|------------|-------|
| 4999      |           | 19999  | 49999  | 99999  | Above      | Ward  |
| 0         | 0         | 0      | 7      | 1      | 0          | 8     |

#### Number of Ward by Population Size - 2011