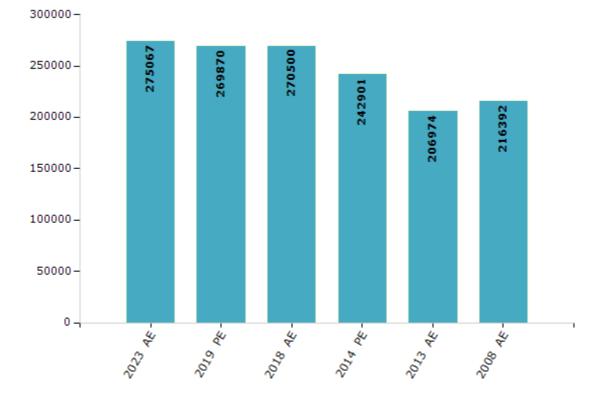

#### **Electors by Male & Female**

| Year    | Male   | Female | Others | Total  | Year    | Male | Female | Others | Total |
|---------|--------|--------|--------|--------|---------|------|--------|--------|-------|
| 2023 AE | 143300 | 131722 | 45     | 275067 | 1999 AE | -    | -      | -      | -     |
| 2019 PE | 141585 | 128257 | 28     | 269870 | 1994 AE | -    | -      | -      | -     |
| 2018 AE | 142458 | 128014 | 28     | 270500 | 1989 AE | -    | -      | -      | -     |
| 2014 PE | 128468 | 114412 | 21     | 242901 | 1985 AE | -    | -      | -      | -     |
| 2013 AE | 108383 | 98591  | 0      | 206974 | 1983 AE | -    | -      | -      | -     |
| 2009 PE | -      | -      | -      | -      | 1978 AE | -    | -      | -      | -     |
| 2008 AE | 111685 | 104707 | -      | 216392 | 1972 AE | -    | -      | -      | -     |
| 2004 PE | -      | -      | -      | -      | 1967 AE | -    | -      | -      | -     |
| 2004 AE | -      | -      | -      | -      | 1962 AE | -    | -      | -      | -     |
| 1999 PE | -      | -      | -      | -      | 1957 AE | -    | -      | -      | -     |

Number of Electors

Note : AE : Assembly Election, PE : Assembly Segment of Parliamentary Election