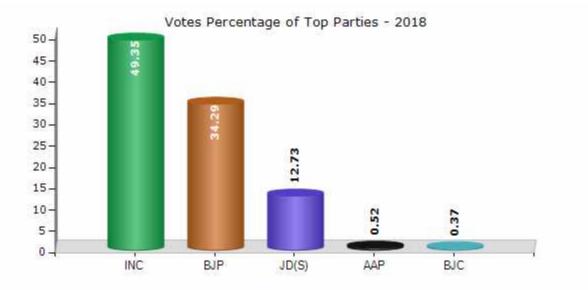

sh Reddy                   | ВЈР   | 46607 | 34.29   |
| K Devadas                       | JD(S) | 17307 | 12.73   |
| Dr. Syed Asad Abbas (M C Abbas) | ААР   | 701   | 0.52    |
| N Krishnoji Rao                 | ВЈС   | 497   | 0.37    |
| Satish Babu S N                 | IND   | 333   | 0.24    |
| Kumari. Jayalakshmi B V         | AIMEP | 262   | 0.19    |
| Seema Kowser                    | КРЈР  | 194   | 0.14    |
| Shabrin                         | IND   | 181   | 0.13    |
| Pradeep Mendonca                | IND   | 107   | 0.08    |
| Yashwant Naik                   | IND   | 103   | 0.08    |
| Brahmananda N                   | IND   | 102   | 0.08    |
| M Muneshwara                    | RPSN  | 88    | 0.06    |
|                                 | ΝΟΤΑ  | 2365  | 1.74    |





### **Polling Station Level Election Results**

#### Number and Name of Polling Stations (PS) (2023)

| Number<br>of Polling<br>Stations | Name of Polling Stations                                                     |
|----------------------------------|------------------------------------------------------------------------------|
| 1                                | Govt Higher Primary School, Room No.5, Dairy<br>Colony, Hosur Road           |
| 2                                | Govt Higher Primary School, Room No.6, Dairy<br>Colony, Hosur Road           |
| 3                                | Vip School 3Rd Main Road Adugodi Bengaluru<br>Room No 1                      |
| 4                                | Karnataka Public School Room No 01 New Mico<br>Road Adugodi Bengaluru