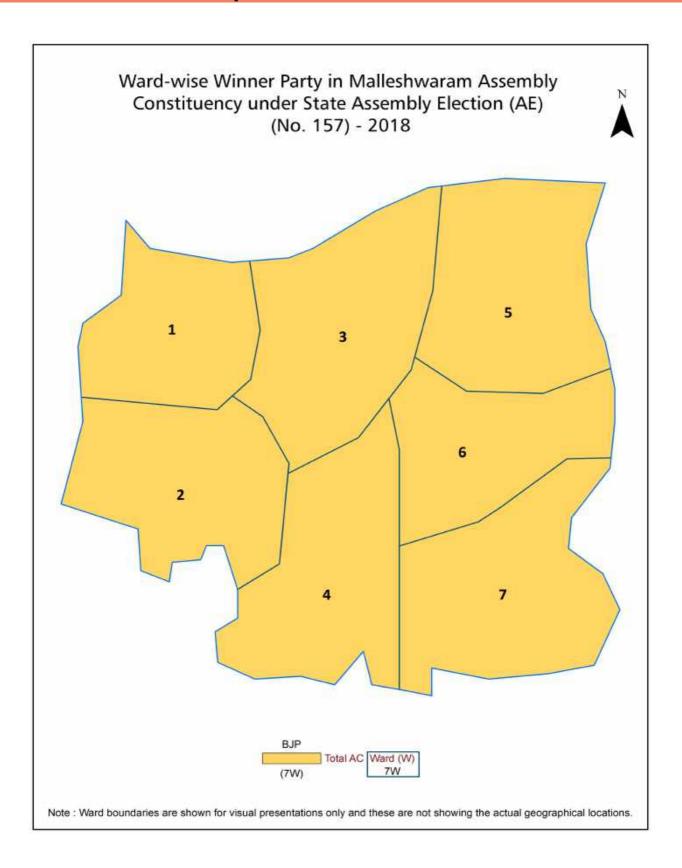

|
| 9   | Abbreviation & Sources                                                                                                                                                                                                                                                                                                                                                 | 182-183  |
| 10  | Disclaimer                                                                                                                                                                                                                                                                                                                                                             | 184      |

## **Location & Political Map**



### **Demographics**

#### Number of Ward by Population Size - 2011

| Less than | 5000-9999 | 10000- | 20000- | 50000- | 100000 and | Total |
|-----------|-----------|--------|--------|--------|------------|-------|
| 4999      |           | 19999  | 49999  | 99999  | Above      | Ward  |
| 0         | 0         | 0      | 7      | 0      | 0          | 7     |

#### Number of Ward by Population Size - 2011



#### **Electoral Features**

#### **Electors by Male & Female**

| Year    | Male   | Female | Others | Total  |
|---------|--------|--------|--------|--------|
| 2023 AE | 113796 | 113680 | 8      | 227484 |
| 2019 PE | 110760 | 109390 | 2      | 220152 |
| 2018 AE | 110484 | 108438 | 9      | 218931 |
| 2014 PE | 99614  | 96119  | 9      | 195742 |
| 2013 AE | 88021  | 85734  |