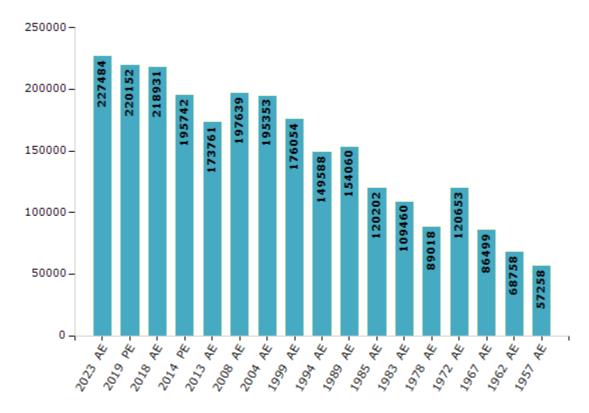

#### **Electors by Male & Female**

| Year    | Male   | Female | Others | Total  |
|---------|--------|--------|--------|--------|
| 2023 AE | 113796 | 113680 | 8      | 227484 |
| 2019 PE | 110760 | 109390 | 2      | 220152 |
| 2018 AE | 110484 | 108438 | 9      | 218931 |
| 2014 PE | 99614  | 96119  | 9      | 195742 |
| 2013 AE | 88021  | 85734  | 6      | 173761 |
| 2009 PE | -      | -      | -      | -      |
| 2008 AE | 100451 | 97188  | -      | 197639 |
| 2004 PE | -      | -      | -      | -      |
| 2004 AE | 102097 | 93256  | -      | 195353 |
| 1999 PE | -      | -      | -      | -      |

| Year    | Male  | Female | Others | Total  |
|---------|-------|--------|--------|--------|
| 1999 AE | 95921 | 80133  | -      | 176054 |
| 1994 AE | 79353 | 70235  | -      | 149588 |
| 1989 AE | 84003 | 70057  | -      | 154060 |
| 1985 AE | 65355 | 54847  | -      | 120202 |
| 1983 AE | 59279 | 50181  | -      | 109460 |
| 1978 AE | 48556 | 40462  | -      | 89018  |
| 1972 AE | 67799 | 52854  | -      | 120653 |
| 1967 AE | -     | -      | -      | 86499  |
| 1962 AE | -     | -      | -      | 68758  |
| 1957 AE | -     | -      | -      | 57258  |

#### Number of Electors

Note: AE: Assembly Election, PE: Assembly Segment of Parliamentary Election