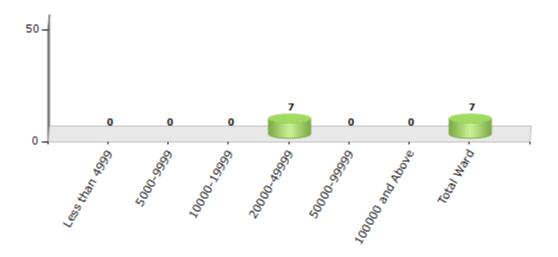

#### Number of Ward by Population Size - 2011

| Less than | 5000-9999 | 10000- | 20000- | 50000- | 100000 and | Total |
|-----------|-----------|--------|--------|--------|------------|-------|
| 4999      |           | 19999  | 49999  | 99999  | Above      | Ward  |
| 0         | 0         | 0      | 7      | 0      | 0          | 7     |

#### Number of Ward by Population Size - 2011