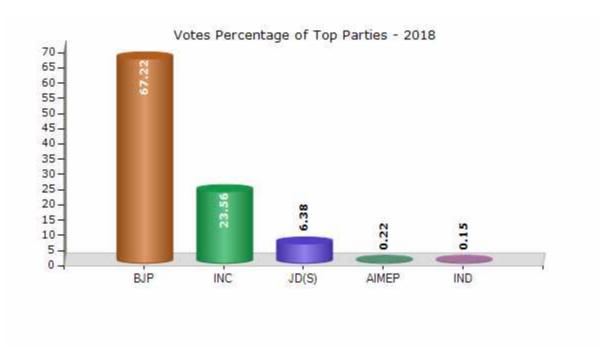

#### **Summary Result of Assembly Election - 2018**

| Candidate Name               | Party    | Votes | Votes % |
|------------------------------|----------|-------|---------|
| Dr. Ashwath Narayan.C.N.     | ВЈР      | 83130 | 67.22   |
| Kengal Shreepadharenu        | INC      | 29130 | 23.56   |
| Madhusudhan N                | JD(S)    | 7884  | 6.38    |
| Subramanya Sharma Gouravaram | AIMEP    | 273   | 0.22    |
| N Rajanna                    | IND      | 185   | 0.15    |
| Aditya .R .A                 | IND      | 158   | 0.13    |
| R Venkatesh                  | JBJSP    | 157   | 0.13    |
| Anand M.B.                   | KP       | 126   | 0.1     |
| Krishnaiah                   | RMVP     | 106   | 0.09    |
| Mandagere Ramakumar          | KAP      | 95    | 0.08    |
| Mallikarjun L S              | JANSAMAP | 91    | 0.07    |
| Prakash K R                  | IND      | 88    | 0.07    |
| P R Pradeep                  | IND      | 85    | 0.07    |
|                              | NOTA     | 2157  | 1.74    |