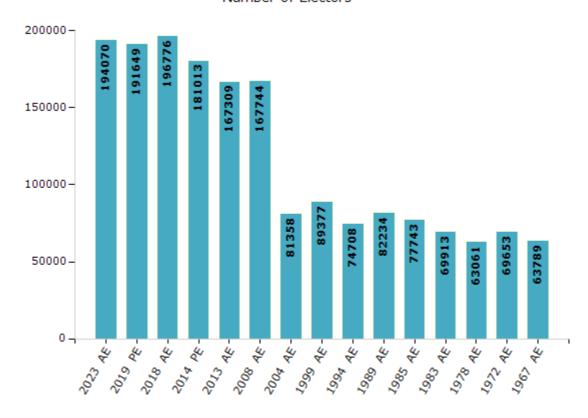

#### **Electors by Male & Female**

| Year    | Male  | Female | Others | Total  |
|---------|-------|--------|--------|--------|
| 2023 AE | 97698 | 96362  | 10     | 194070 |
| 2019 PE | 96956 | 94692  | 1      | 191649 |
| 2018 AE | 99969 | 96803  | 4      | 196776 |
| 2014 PE | 92289 | 88712  | 12     | 181013 |
| 2013 AE | 85090 | 82219  | 0      | 167309 |
| 2009 PE | -     | -      | -      | -      |
| 2008 AE | 84778 | 82966  | -      | 167744 |
| 2004 PE | -     | -      | -      | -      |
| 2004 AE | 42133 | 39225  | -      | 81358  |
| 1999 PE | -     | -      | -      | -      |

| Year    | Male  | Female | Others | Total |
|---------|-------|--------|--------|-------|
| 1999 AE | 47933 | 41444  | -      | 89377 |
| 1994 AE | 39671 | 35037  | -      | 74708 |
| 1989 AE | 43142 | 39092  | -      | 82234 |
| 1985 AE | 42060 | 35683  | -      | 77743 |
| 1983 AE | 37399 | 32514  | -      | 69913 |
| 1978 AE | 34946 | 28115  | -      | 63061 |
| 1972 AE | 37053 | 32600  | -      | 69653 |
| 1967 AE | -     | -      | -      | 63789 |
| 1962 AE | -     | -      | -      | -     |
| 1957 AE | -     | -      | -      | -     |

#### Number of Electors

Note: AE: Assembly Election, PE: Assembly Segment of Parliamentary Election