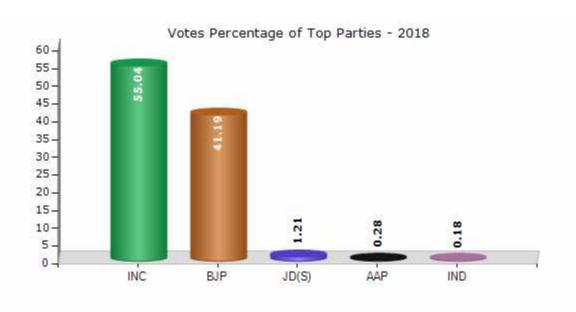

#### **Summary Result of Assembly Election - 2018**

| <b>Candidate Name</b>  | Party  | Votes | Votes % |
|------------------------|--------|-------|---------|
| R Roshan Baig          | INC    | 59742 | 55.04   |
| Katta Subramanya Naidu | ВЈР    | 44702 | 41.19   |
| Shaik Masthan Ali      | JD(S)  | 1313  | 1.21    |
| Ayub Khan              | AAP    | 300   | 0.28    |
| Robert Clive           | IND    | 198   | 0.18    |
| Syed Jaffar            | AIMEP  | 104   | 0.1     |
| K Narasimha            | IND    | 99    | 0.09    |
| Amjad Khan             | ASP    | 96    | 0.09    |
| Dr Philip Marian       | RPI(A) | 77    | 0.07    |
| Anil Prakash           | IND    | 70    | 0.06    |
| Ambrose D'' Mello      | IND    | 57    | 0.05    |
| Jeevan Stephen         | BRPI   | 46    | 0.04    |
| Dr Meer Layaq Hussain  | IND    | 42    | 0.04    |
| Shanawaz Ahmed         | DRAPP  | 34    | 0.03    |
|                        | NOTA   | 1654  | 1.52    |