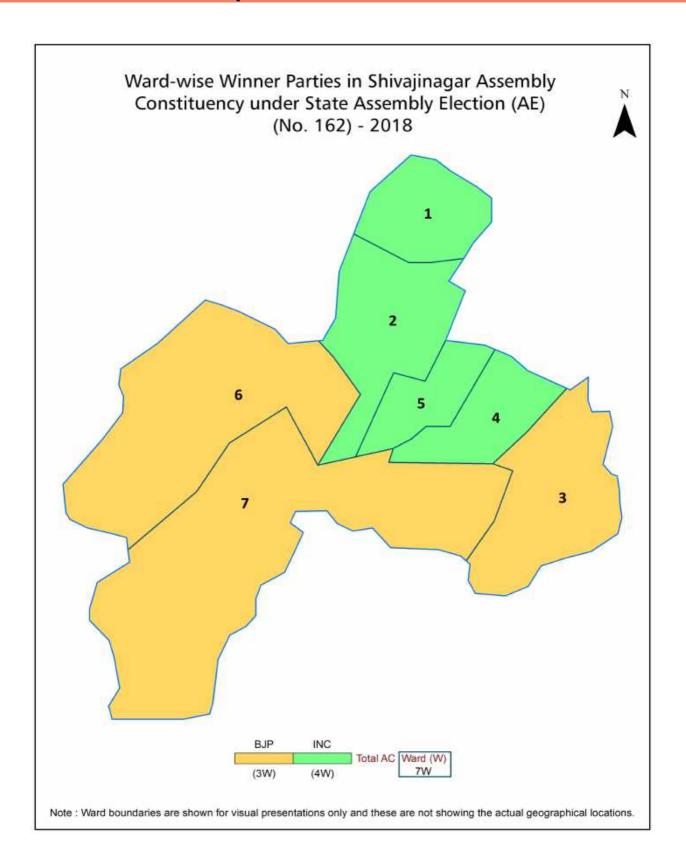

| 166      |
| 9   | Abbreviation & Sources                                                                                                                                                                                                                                                                                                                                     | 168-169  |
| 10  | Disclaimer                                                                                                                                                                                                                                                                                                                                                 | 170      |

## **Location & Political Map**



### **Demographics**

#### Number of Ward by Population Size - 2011

| Less than | 5000-9999 | 10000- | 20000- | 50000- | 100000 and | Total |
|-----------|-----------|--------|--------|--------|------------|-------|
| 4999      |           | 19999  | 49999  | 99999  | Above      | Ward  |
| 0         | 0         | 0      | 7      | 0      | 0          | 7     |

#### Number of Ward by Population Size - 2011



#### **Electoral Features**

#### **Electors by Male & Female**

| Year    | Male  | Female | Others | Total  |
|---------|-------|--------|--------|--------|
| 2023 AE | 97698 | 96362  | 10     | 194070 |
| 2019 PE | 96956 | 94692  | 1      | 191649 |
| 2018 AE | 99969 | 96803  | 4      | 196776 |
| 2014 PE | 92289 | 88712  | 12     | 181013 |
| 2013 AE | 85090 | 82219  | 0