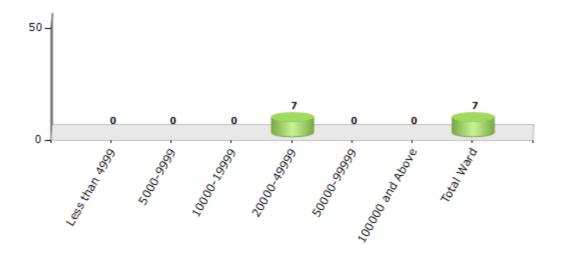

#### Number of Ward by Population Size - 2011

| Less than | 5000-9999 | 10000- | 20000- | 50000- | 100000 and | Total |
|-----------|-----------|--------|--------|--------|------------|-------|
| 4999      |           | 19999  | 49999  | 99999  | Above      | Ward  |
| 0         | 0         | 0      | 7      | 0      | 0          | 7     |

#### Number of Ward by Population Size - 2011