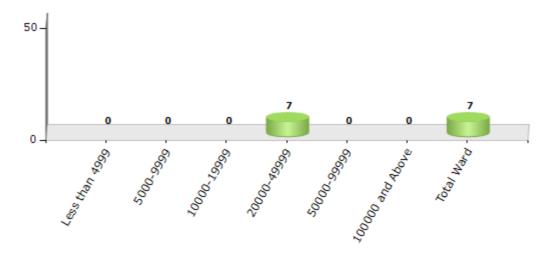

### Number of Ward by Population Size - 2011

| Less than | 5000-9999 | 10000- | 20000- | 50000- | 100000 and | Total |
|-----------|-----------|--------|--------|--------|------------|-------|
| 4999      |           | 19999  | 49999  | 99999  | Above      | Ward  |
| 0         | 0         | 0      | 7      | 0      | 0          | 7     |

#### Number of Ward by Population Size - 2011