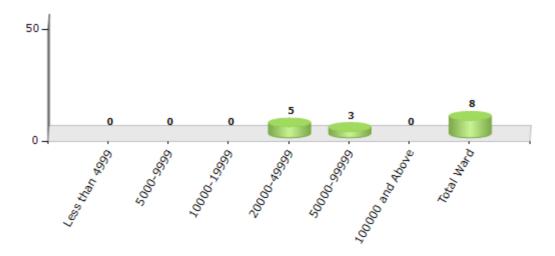

#### Number of Ward by Population Size - 2011

| Less than | 5000-9999 | 10000- | 20000- | 50000- | 100000 and | Total |
|-----------|-----------|--------|--------|--------|------------|-------|
| 4999      |           | 19999  | 49999  | 99999  | Above      | Ward  |
| 0         | 0         | 0      | 5      | 3      | 0          | 8     |

#### Number of Ward by Population Size - 2011