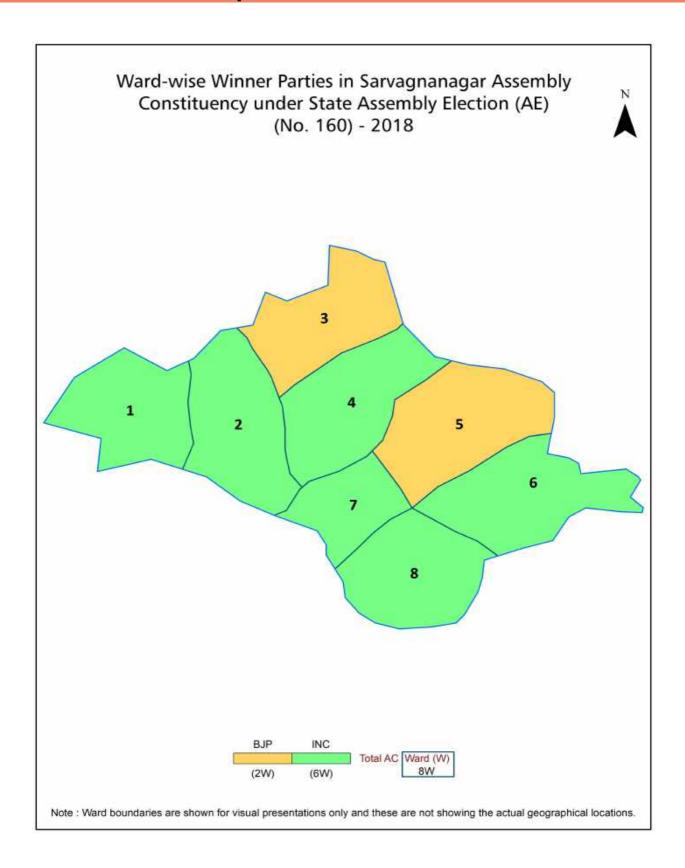

| 229      |
| 9   | Abbreviation & Sources                                                                                                                                                                                                                                                                                           | 231-232  |
| 10  | Disclaimer                                                                                                                                                                                                                                                                                                       | 233      |

### **Location & Political Map**





#### **Demographics**

#### Number of Ward by Population Size - 2011

| Less than | 5000-9999 | 10000- | 20000- | 50000- | 100000 and | Total |
|-----------|-----------|--------|--------|--------|------------|-------|
| 4999      |           | 19999  | 49999  | 99999  | Above      | Ward  |
| 0         | 0         | 0      | 5      | 3      | 0          | 8     |

#### Number of Ward by Population Size - 2011



#### **Electoral Features**

#### **Electors by Male & Female**

| Year    | Male   | Female | Others | Total  | Year    | Male | Female | Others | Total |
|---------|--------|--------|--------|--------|---------|------|--------|--------|-------|
| 2023 AE | 185003 | 181808 | 65     | 366876 | 1999 AE | -    | -      | -      | -     |
| 2019 PE | 176439 | 172174 | 50     | 348