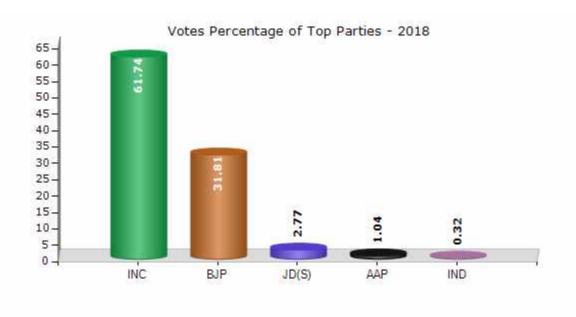

#### **Summary Result of Assembly Election - 2018**

| Candidate Name        | Party | Votes  | Votes % |
|-----------------------|-------|--------|---------|
| K.J George            | INC   | 109955 | 61.74   |
| M.N.Reddy             | ВЈР   | 56651  | 31.81   |
| Anwar Sharieff        | JD(S) | 4926   | 2.77    |
| Prithvi Reddy         | AAP   | 1861   | 1.04    |
| N.D.Solomon Raju      | IND   | 578    | 0.32    |
| Irshad Ahmed Khan     | КРЈР  | 323    | 0.18    |
| Radha Krishna.T       | IND   | 279    | 0.16    |
| Dawn Beena.S          | SJPL  | 214    | 0.12    |
| Kempurajan            | RPSN  | 196    | 0.11    |
| Mohan.H               | IND   | 179    | 0.1     |
| S.Syed Hidayathulla   | AIMEP | 171    | 0.1     |
| Modi Saifulla         | IND   | 148    | 0.08    |
| Shabbir Shariff       | DRAPP | 106    | 0.06    |
| Dr.Meer Layaq Hussain | IND   | 99     | 0.06    |
|                       | NOTA  | 2405   | 1.35    |