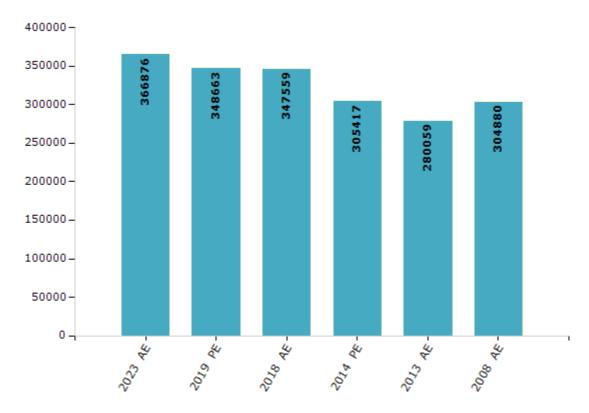

#### **Electors by Male & Female**

| Year    | Male   | Female | Others | Total  | Year    | Male | Female | Others | Total |
|---------|--------|--------|--------|--------|---------|------|--------|--------|-------|
| 2023 AE | 185003 | 181808 | 65     | 366876 | 1999 AE | -    | -      | -      | -     |
| 2019 PE | 176439 | 172174 | 50     | 348663 | 1994 AE | -    | -      | -      | -     |
| 2018 AE | 176150 | 171353 | 56     | 347559 | 1989 AE | -    | -      | -      | -     |
| 2014 PE | 156154 | 149232 | 31     | 305417 | 1985 AE | -    | -      | -      | -     |
| 2013 AE | 142368 | 137673 | 18     | 280059 | 1983 AE | -    | -      | -      | -     |
| 2009 PE | -      | -      | -      | -      | 1978 AE | -    | -      | -      | -     |
| 2008 AE | 156002 | 148878 | -      | 304880 | 1972 AE | -    | -      | -      | -     |
| 2004 PE | -      | -      | -      | -      | 1967 AE | -    | -      | -      | -     |
| 2004 AE | -      | -      | -      | -      | 1962 AE | -    | -      | -      | -     |
| 1999 PE | -      | -      | -      | -      | 1957 AE | -    | -      | -      | -     |

#### Number of Electors

Note: AE: Assembly Election, PE: Assembly Segment of Parliamentary Election