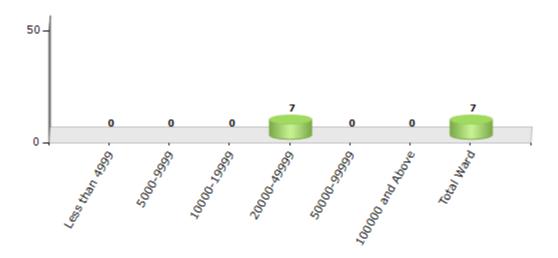

#### Number of Ward by Population Size - 2011

| Less than | 5000-9999 | 10000- | 20000- | 50000- | 100000 and | Total |
|-----------|-----------|--------|--------|--------|------------|-------|
| 4999      |           | 19999  | 49999  | 99999  | Above      | Ward  |
| 0         | 0         | 0      | 7      | 0      | 0          | 7     |

#### Number of Ward by Population Size - 2011