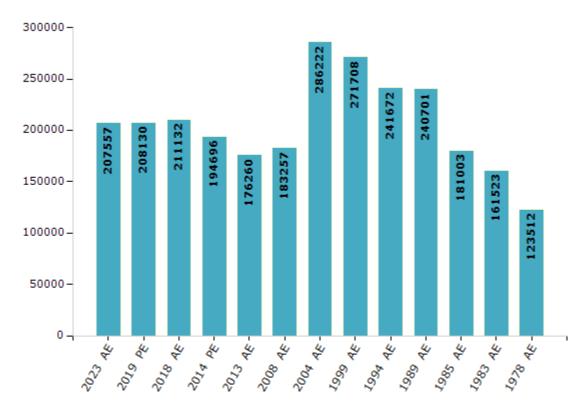

#### **Electors by Male & Female**

| Year    | Male   | Female | Others | Total  |
|---------|--------|--------|--------|--------|
| 2023 AE | 104926 | 102620 | 11     | 207557 |
| 2019 PE | 105587 | 102535 | 8      | 208130 |
| 2018 AE | 107428 | 103695 | 9      | 211132 |
| 2014 PE | 99963  | 94718  | 15     | 194696 |
| 2013 AE | 90367  | 85882  | 11     | 176260 |
| 2009 PE | -      | -      | -      | -      |
| 2008 AE | 95463  | 87794  | -      | 183257 |
| 2004 PE | -      | -      | -      | -      |
| 2004 AE | 151013 | 135209 | -      | 286222 |
| 1999 PE | -      | -      | -      | -      |

| Year    | Male   | Female | Others | Total  |
|---------|--------|--------|--------|--------|
| 1999 AE | 146812 | 124896 | -      | 271708 |
| 1994 AE | 129081 | 112591 | -      | 241672 |
| 1989 AE | 129994 | 110707 | -      | 240701 |
| 1985 AE | 98358  | 82645  | -      | 181003 |
| 1983 AE | 87271  | 74252  | -      | 161523 |
| 1978 AE | 65979  | 57533  | -      | 123512 |
| 1972 AE | -      | -      | -      | -      |
| 1967 AE | -      | -      | -      | -      |
| 1962 AE | -      | -      | -      | -      |
| 1957 AE | -      | -      | -      | -      |

#### Number of Electors

Note: AE: Assembly Election, PE: Assembly Segment of Parliamentary Election