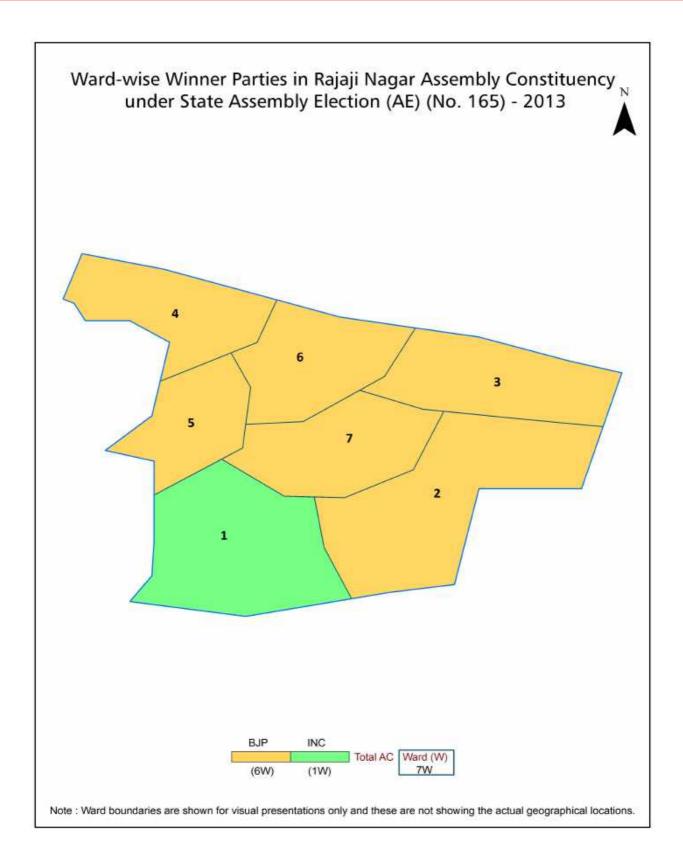

| 168      |  |  |  |
| 9   | Abbreviation & Sources                                                                                                                                                                                                                                                                                    | 170-171  |  |  |  |
| 10  | Disclaimer                                                                                                                                                                                                                                                                                                | 172      |  |  |  |

## **Location & Political Map**



#### **Demographics**

#### Number of Ward by Population Size - 2011

| Less than | 5000-9999 | 10000- | 20000- | 50000- | 100000 and | Total |
|-----------|-----------|--------|--------|--------|------------|-------|
| 4999      |           | 19999  | 49999  | 99999  | Above      | Ward  |
| 0         | 0         | 0      | 7      | 0      | 0          | 7     |

#### Number of Ward by Population Size - 2011



#### **Electoral Features**

#### **Electors by Male & Female**

| Year    | Male   | Female | Others | Total  |
|---------|--------|--------|--------|--------|
| 2023 AE | 104926 | 102620 | 11     | 207557 |
| 2019 PE | 105587 | 102535 | 8      | 208130 |
| 2018 AE | 107428 | 103695 | 9      | 211132 |
| 2014 PE | 99963  | 94718  | 15     | 194696 |
| 2013 AE | 90367  | 85882  |