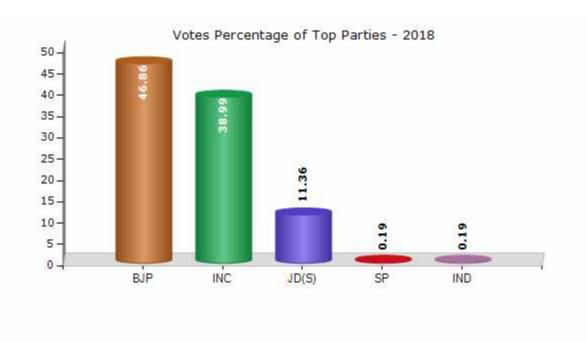

#### **Summary Result of Assembly Election - 2018**

| Candidate Name     | Party    | Votes | Votes % |
|--------------------|----------|-------|---------|
| S Suresh Kumar     | ВЈР      | 56271 | 46.86   |
| G Padmavathi       | INC      | 46818 | 38.99   |
| H.M. Krishnamurthy | JD(S)    | 13637 | 11.36   |
| Chandre Gowda      | SP       | 233   | 0.19    |
| B.T. Naganna       | IND      | 231   | 0.19    |
| Raju A.            | IND      | 227   | 0.19    |
| Nagaraj H.N.       | IND      | 184   | 0.15    |
| Pushpalatha        | IND      | 163   | 0.14    |
| Shalini V N        | IND      | 161   | 0.13    |
| M. Lakshmi         | JVBP     | 96    | 0.08    |
| Prasad S           | JANSAMAP | 74    | 0.06    |
| Vinay Gowda N.     | RCMP     | 66    | 0.05    |
|                    | NOTA     | 1931  | 1.61    |