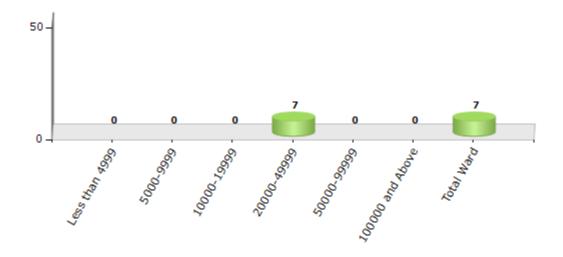

#### Number of Ward by Population Size - 2011

| Less than | 5000-9999 | 10000- | 20000- | 50000- | 100000 and | Total |
|-----------|-----------|--------|--------|--------|------------|-------|
| 4999      |           | 19999  | 49999  | 99999  | Above      | Ward  |
| 0         | 0         | 0      | 7      | 0      | 0          | 7     |

#### Number of Ward by Population Size - 2011