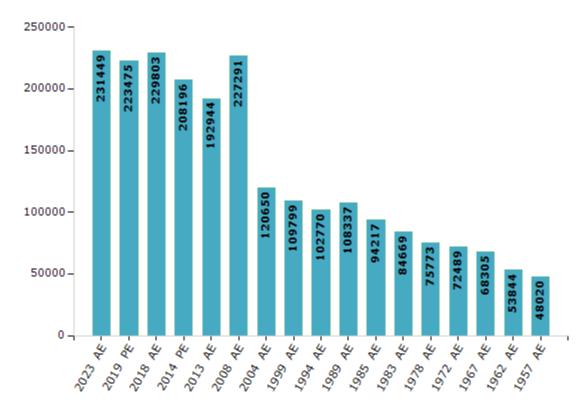

#### **Electors by Male & Female**

| Year    | Male   | Female | Others | Total  |
|---------|--------|--------|--------|--------|
| 2023 AE | 119315 | 112109 | 25     | 231449 |
| 2019 PE | 115635 | 107833 | 7      | 223475 |
| 2018 AE | 119445 | 110350 | 8      | 229803 |
| 2014 PE | 109221 | 98968  | 7      | 208196 |
| 2013 AE | 101026 | 91910  | 8      | 192944 |
| 2009 PE | -      | -      | -      | -      |
| 2008 AE | 118216 | 109075 | -      | 227291 |
| 2004 PE | -      | -      | -      | -      |
| 2004 AE | 63732  | 56918  | -      | 120650 |
| 1999 PE | -      | -      | -      | -      |

| Year    | Male  | Female | Others | Total  |
|---------|-------|--------|--------|--------|
| 1999 AE | 60024 | 49775  | -      | 109799 |
| 1994 AE | 55509 | 47261  | -      | 102770 |
| 1989 AE | 58803 | 49534  | -      | 108337 |
| 1985 AE | 51305 | 42912  | -      | 94217  |
| 1983 AE | 45654 | 39015  | -      | 84669  |
| 1978 AE | 41442 | 34331  | -      | 75773  |
| 1972 AE | 39806 | 32683  | -      | 72489  |
| 1967 AE | -     | -      | -      | 68305  |
| 1962 AE | -     | -      | -      | 53844  |
| 1957 AE | -     | -      | -      | 48020  |

#### Number of Electors

Note: AE: Assembly Election, PE: Assembly Segment of Parliamentary Election