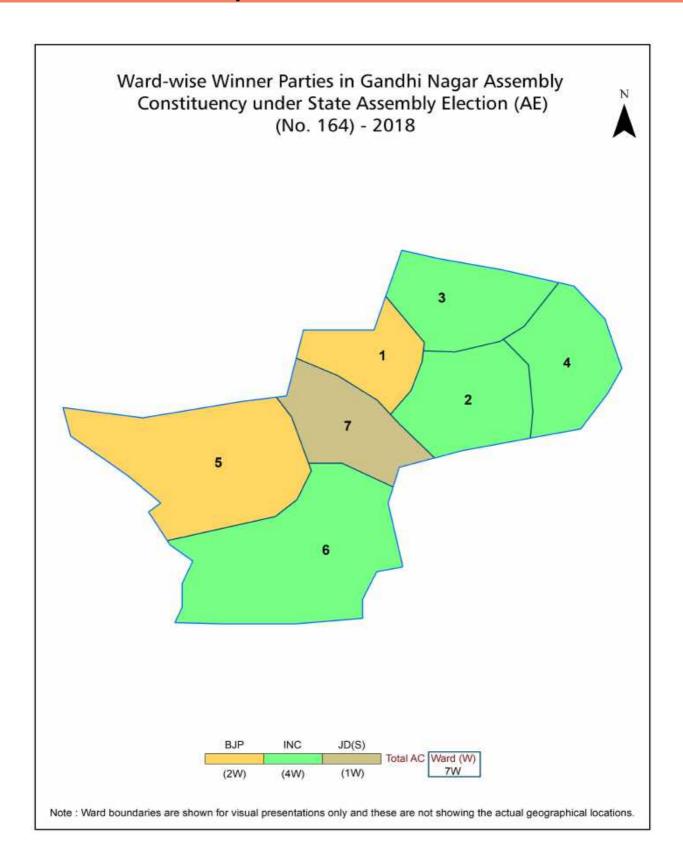

|
| 9   | Abbreviation & Sources                                                                                                                                                                                                                                                                                                                                                 | 168-169  |
| 10  | Disclaimer                                                                                                                                                                                                                                                                                                                                                             | 170      |

### **Location & Political Map**



#### **Demographics**

#### Number of Ward by Population Size - 2011

| Less than | 5000-9999 | 10000- | 20000- | 50000- | 100000 and | Total |
|-----------|-----------|--------|--------|--------|------------|-------|
| 4999      |           | 19999  | 49999  | 99999  | Above      | Ward  |
| 0         | 0         | 0      | 7      | 0      | 0          | 7     |

#### Number of Ward by Population Size - 2011



#### **Electoral Features**

#### **Electors by Male & Female**

| Year    | Male   | Female | Others | Total  |
|---------|--------|--------|--------|--------|
| 2023 AE | 119315 | 112109 | 25     | 231449 |
| 2019 PE | 115635 | 107833 | 7      | 223475 |
| 2018 AE | 119445 | 110350 | 8      | 229803 |
| 2014 PE | 109221 | 98968  | 7      | 208196 |
| 2013 AE | 101026 | 91910  |