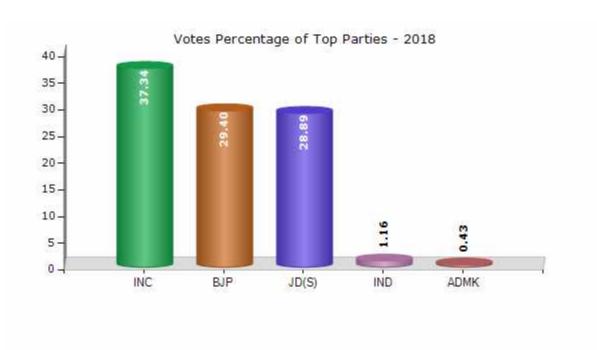

#### **Summary Result of Assembly Election - 2018**

| Candidate Name        | Party    | Votes | Votes % |
|-----------------------|----------|-------|---------|
| Dinesh Gundu Rao      | INC      | 47354 | 37.34   |
| A.R. Sapthagiri Gowda | ВЈР      | 37284 | 29.4    |
| V. Narayanaswamy      | JD(S)    | 36635 | 28.89   |
| V. Nagaraj            | IND      | 1476  | 1.16    |
| M.P. Yuvaraj          | ADMK     | 545   | 0.43    |
| A. Elankovan          | AAP      | 515   | 0.41    |
| S. Mohan Kumar        | IND      | 286   | 0.23    |
| R. Murthy             | IND      | 171   | 0.13    |
| G. Krishna            | AIMEP    | 163   | 0.13    |
| Mohamed Mujahid       | JANSAMAP | 123   | 0.1     |
| Dr Dinesh Kumar A     | IND      | 108   | 0.09    |
| Syed Kareem           | SP       | 91    | 0.07    |
|                       | NOTA     | 2074  | 1.64    |