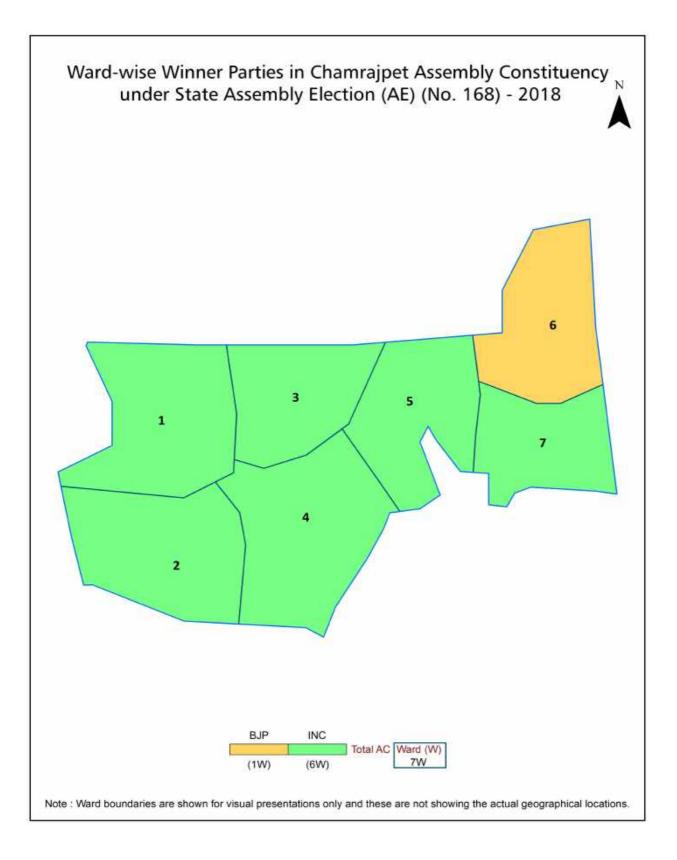

ources                                                                                                                                                                                                                                                                                                                                                               | 191-192  |
| 10  | Disclaimer                                                                                                                                                                                                                                                                                                                                                                           | 193      |

#### **Location & Political Map**





#### **Demographics**

#### Number of Ward by Population Size - 2011

| Less than | 5000-9999 | 10000- | 20000- | 50000- | 100000 and | Total |
|-----------|-----------|--------|--------|--------|------------|-------|
| 4999      |           | 19999  | 49999  | 99999  | Above      | Ward  |
| 0         | 0         | 0      | 7      | 0      | 0          | 7     |







#### **Electoral Features**

#### **Electors by Male & Female**

| Year    | Male   | Female | Others | Total  | Year    | Male  | Female | Others | Total  |
|---------|--------|--------|--------|--------|---------|-------|--------|--------|--------|
| 2023 AE | 117914 | 111961 | 39     | 229914 | 1999 AE | 52765 | 44030  | -      | 96795  |
| 2019 PE | 112767 | 105125 | 20     | 217912 | 1994 AE | 51795 | 43025  | -