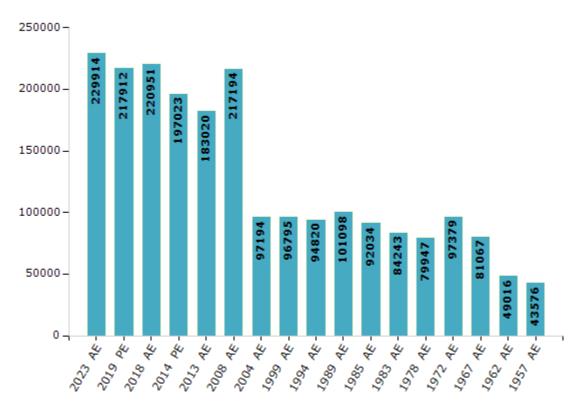

#### **Electoral Features**

#### **Electors by Male & Female**

| Year    | Male   | Female | Others | Total  | Year    | Male  | Female | Others | Total  |
|---------|--------|--------|--------|--------|---------|-------|--------|--------|--------|
| 2023 AE | 117914 | 111961 | 39     | 229914 | 1999 AE | 52765 | 44030  | -      | 96795  |
| 2019 PE | 112767 | 105125 | 20     | 217912 | 1994 AE | 51795 | 43025  | -      | 94820  |
| 2018 AE | 114641 | 106292 | 18     | 220951 | 1989 AE | 55687 | 45411  | -      | 101098 |
| 2014 PE | 103212 | 93797  | 14     | 197023 | 1985 AE | 50783 | 41251  | -      | 92034  |
| 2013 AE | 95767  | 87242  | 11     | 183020 | 1983 AE | 45899 | 38344  | -      | 84243  |
| 2009 PE | -      | -      | -      | -      | 1978 AE | 44551 | 35396  | -      | 79947  |
| 2008 AE | 113795 | 103399 | -      | 217194 | 1972 AE | 52331 | 45048  | -      | 97379  |
| 2004 PE | -      | -      | -      | -      | 1967 AE | -     | -      | -      | 81067  |
| 2004 AE | 51277  | 45917  | -      | 97194  | 1962 AE | -     | -      | -      | 49016  |
| 1999 PE | -      | -      | -      | -      | 1957 AE | -     | -      | -      | 43576  |

#### $\textbf{Note:} \ \textbf{AE}: \textbf{Assembly Election, PE}: \textbf{Assembly Segment of Parliamentary Election}$