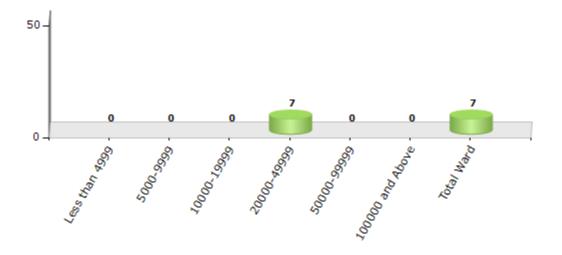

#### **Demographics**

#### Number of Ward by Population Size - 2011

| Less than | 5000-9999 | 10000- | 20000- | 50000- | 100000 and | Total |
|-----------|-----------|--------|--------|--------|------------|-------|
| 4999      |           | 19999  | 49999  | 99999  | Above      | Ward  |
| 0         | 0         | 0      | 7      | 0      | 0          | 7     |