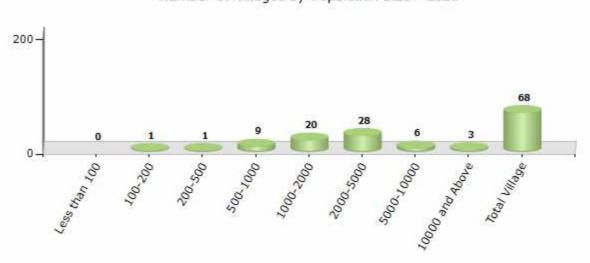

#### **Number of Villages by Population Size - 2011**

| Less<br>than<br>100 | 100-<br>200 | 200-<br>500 | 500-<br>1000 | 1000-<br>2000 | 2000-<br>5000 | 5000-<br>10000 | 10000<br>and<br>Above | Total<br>Village |
|---------------------|-------------|-------------|--------------|---------------|---------------|----------------|-----------------------|------------------|
| 0                   | 1           | 1           | 9            | 20            | 28            | 6              | 3                     | 68               |

Number of Villages by Population Size - 2011