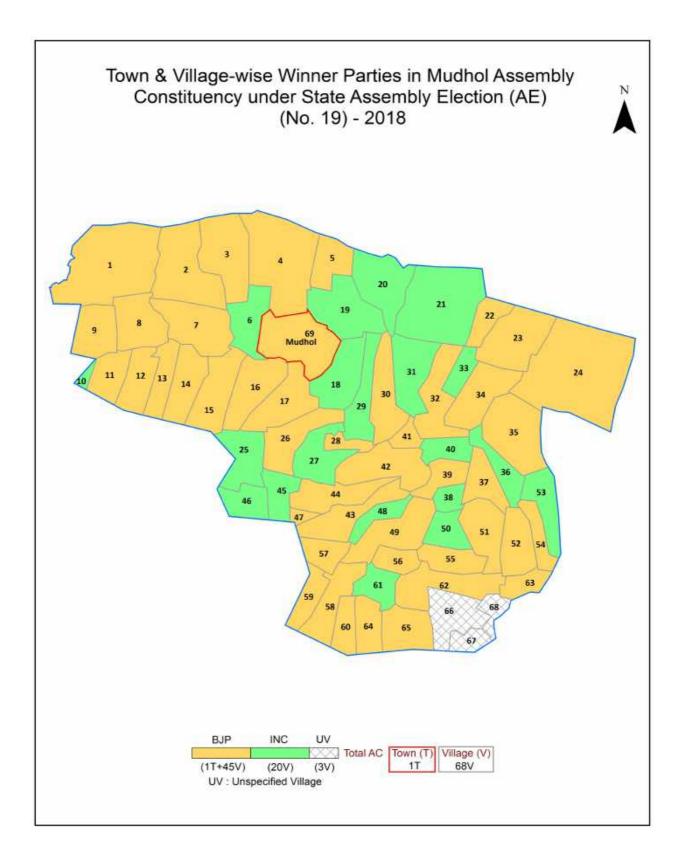

| 193-194  |
| 11  | Disclaimer                                                                                                                                                                                                                                                                                                                                                                                                                                                                               | 195      |

### **Location & Political Map**



#### **Administrative Setup**

#### List of Village Panchayat & Intermediate Panchayat (Block) Name - 2011

| Village Name       | Village Panchayat Name | Intermediate Panchayat<br>Name |
|--------------------|------------------------|--------------------------------|
| Akkimaradi         | Nagaral                | Mudhol                         |
| Alagundi(B.K)      | Machaknur              | Mudhol                         |
| Antapur            | Vajjaramatti           | Mudhol                         |
| Badnur             | Bhantnur               | Mudhol                         |
| Baragi             | Vajjaramatti           | Mudhol                         |
| Belagali           | Belagali               | Mudhol                         |
| Bhantnur           | Bhantnur