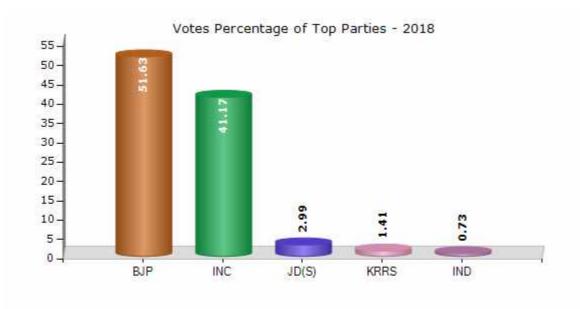

#### **Summary Result of Assembly Election - 2018**

| Candidate Name               | Party  | Votes | Votes % |
|------------------------------|--------|-------|---------|
| Govind Makthappa Karajol     | ВЈР    | 76431 | 51.63   |
| Bandiwaddar Satish Chinnappa | INC    | 60949 | 41.17   |
| Shankar N Nayak              | JD(S)  | 4431  | 2.99    |
| Basavant Laxman Kambale      | KRRS   | 2088  | 1.41    |
| G F Badanuru                 | IND    | 1081  | 0.73    |
| Aravind Kambale              | SHS    | 887   | 0.6     |
| Ramesh Gonyagol              | PRCP   | 315   | 0.21    |
| Bhimarao Kalavvagol          | RPI(A) | 239   | 0.16    |
|                              | NOTA   | 1608  | 1.09    |