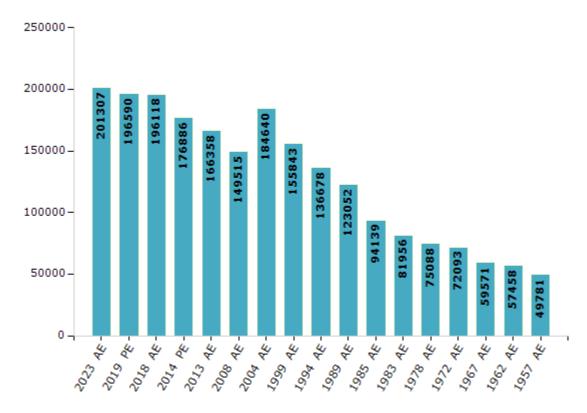

#### **Electors by Male & Female**

| Year    | Male  | Female | Others | Total  |
|---------|-------|--------|--------|--------|
| 2023 AE | 99368 | 101936 | 3      | 201307 |
| 2019 PE | 97310 | 99280  | 0      | 196590 |
| 2018 AE | 97208 | 98907  | 3      | 196118 |
| 2014 PE | 89207 | 87669  | 10     | 176886 |
| 2013 AE | 84323 | 82035  | 0      | 166358 |
| 2009 PE | -     | -      | -      | -      |
| 2008 AE | 74496 | 75019  | -      | 149515 |
| 2004 PE | -     | -      | -      | -      |
| 2004 AE | 92654 | 91986  | -      | 184640 |
| 1999 PE | -     | -      | -      | -      |

| Year    | Male  | Female | Others | Total  |
|---------|-------|--------|--------|--------|
| 1999 AE | 78271 | 77572  | -      | 155843 |
| 1994 AE | 67922 | 68756  | -      | 136678 |
| 1989 AE | 61505 | 61547  | -      | 123052 |
| 1985 AE | 46213 | 47926  | -      | 94139  |
| 1983 AE | 40329 | 41627  | -      | 81956  |
| 1978 AE | 37418 | 37670  | -      | 75088  |
| 1972 AE | 36669 | 35424  | -      | 72093  |
| 1967 AE | -     | -      | -      | 59571  |
| 1962 AE | -     | -      | -      | 57458  |
| 1957 AE | -     | -      | -      | 49781  |

#### Number of Electors

Note: AE: Assembly Election, PE: Assembly Segment of Parliamentary Election