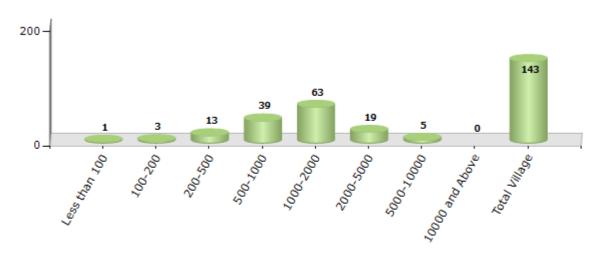

#### Number of Villages by Population Size - 2011

| Less<br>than<br>100 | 100-<br>200 | 200-<br>500 | 500-<br>1000 | 1000-<br>2000 | 2000-<br>5000 | 5000-<br>10000 | 10000<br>and<br>Above | Total<br>Village |
|---------------------|-------------|-------------|--------------|---------------|---------------|----------------|-----------------------|------------------|
| 1                   | 3           | 13          | 39           | 63            | 19            | 5              | 0                     | 143              |

Number of Villages by Population Size - 2011