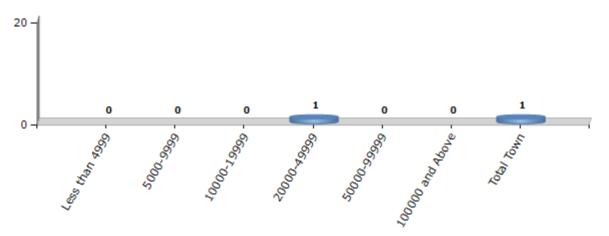

#### **Number of Towns by Population Size - 2011**

| Less than | 5000-9999 | 10000- | 20000- | 50000- | 100000 and | Total |
|-----------|-----------|--------|--------|--------|------------|-------|
| 4999      |           | 19999  | 49999  | 99999  | Above      | Town  |
| 0         | 0         | 0      | 1      | 0      | 0          | 1     |

Number of Towns by Population Size - 2011