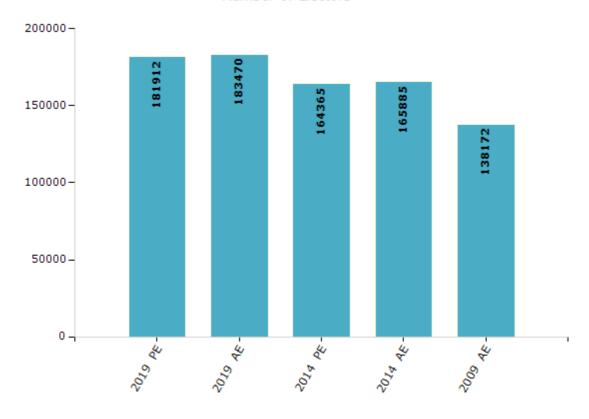

#### **Electors by Male & Female**

| Year    | Male  | Female | Others | Total  | Year    | Male | Female | Others | Total |
|---------|-------|--------|--------|--------|---------|------|--------|--------|-------|
| 2019 PE | 95662 | 86250  | 0      | 181912 | 1999 PE | -    | -      | -      | -     |
| 2019 AE | 96245 | 87225  | 0      | 183470 | 1996 AE | -    | -      | -      | -     |
| 2014 PE | 87781 | 76584  | 0      | 164365 | 1991 AE | -    | -      | -      | -     |
| 2014 AE | 87915 | 77970  | 0      | 165885 | 1987 AE | -    | -      | -      | -     |
| 2009 PE | -     | -      | -      | -      | 1982 AE | -    | -      | -      | -     |
| 2009 AE | 74633 | 63539  | -      | 138172 | 1977 AE | -    | -      | -      | -     |
| 2005 AE | -     | -      | -      | -      | 1972 AE | -    | -      | -      | -     |
| 2004 PE | -     | -      | -      | -      | 1968 AE | -    | -      | -      | -     |
| 2000 AE | -     | -      | -      | -      | 1967 AE | -    | -      | -      | -     |

#### Number of Electors

 $\textbf{Note:} \ \mathsf{AE:} \ \mathsf{Assembly} \ \mathsf{Election}, \ \mathsf{PE:} \ \mathsf{Assembly} \ \mathsf{Segment} \ \mathsf{of} \ \mathsf{Parliamentary} \ \mathsf{Election}$ 