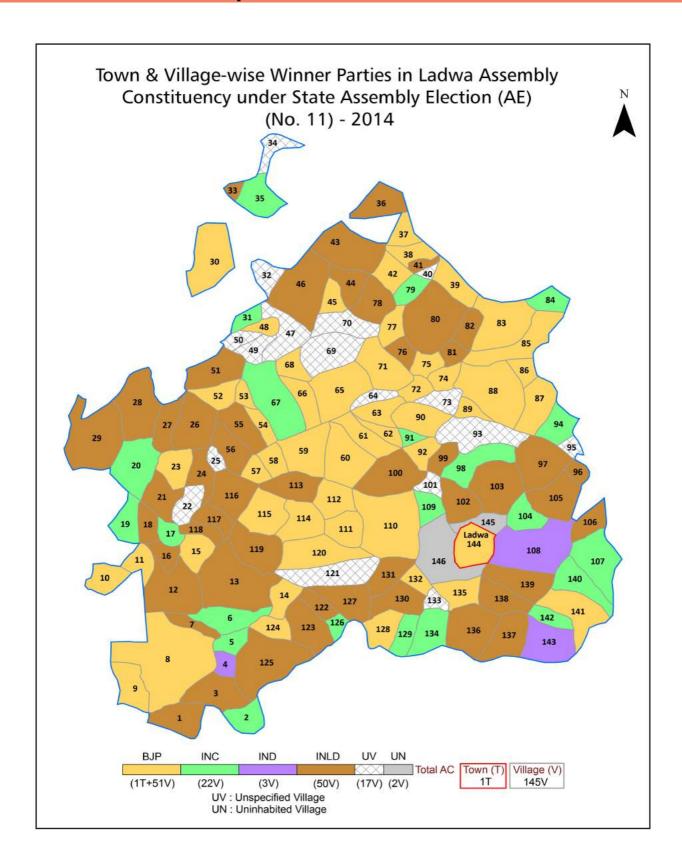

| 177-179  |  |  |  |  |
| 11  | Disclaimer                                                                                                                                                                                                                                                                                                                                                                                                                                              | 181      |  |  |  |  |

### **Location & Political Map**



#### **Administrative Setup**

#### List of Village Panchayat & Intermediate Panchayat (Block) Name - 2011

| Village Name        | Village Panchayat Name | Intermediate Panchayat<br>Name |
|---------------------|------------------------|--------------------------------|
| Babain (145)        | Babain (145)           | Babain                         |
| Badarpur (69)       | Badarpur (69)          | Ladwa                          |
| Bagrat (346)        | Bagrat (346)           | Babain                         |
| Bahlolpur (330)     | Bahlolpur (330)        | Ladwa                          |
| Baholi (357)        | Baholi (357)           | Thanesar                       |
| Bakali (58)         | Bakali (58)            | Ladwa                          |
| Ban (62)            | Ban (62)