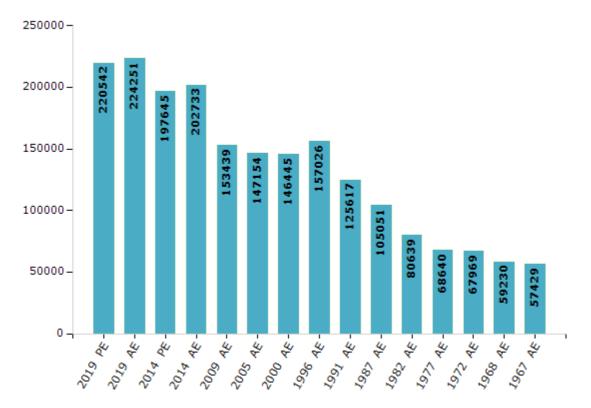

#### **Electors by Male & Female**

| Year    | Male   | Female | Others | Total  | Year    | Male  | Female | Others | Total  |
|---------|--------|--------|--------|--------|---------|-------|--------|--------|--------|
| 2019 PE | 118378 | 102163 | 1      | 220542 | 1999 PE | -     | -      | -      | -      |
| 2019 AE | 120173 | 104078 | 0      | 224251 | 1996 AE | 83169 | 73857  | -      | 157026 |
| 2014 PE | 107176 | 90469  | 0      | 197645 | 1991 AE | 67312 | 58305  | -      | 125617 |
| 2014 AE | 109695 | 93038  | 0      | 202733 | 1987 AE | 58133 | 46918  | -      | 105051 |
| 2009 PE | -      | -      | -      | -      | 1982 AE | 42439 | 38200  | -      | 80639  |
| 2009 AE | 84540  | 68899  | -      | 153439 | 1977 AE | 38616 | 30024  | -      | 68640  |
| 2005 AE | 80753  | 66401  | -      | 147154 | 1972 AE | 37522 | 30447  | -      | 67969  |
| 2004 PE | -      | -      | -      | -      | 1968 AE | 33007 | 26223  | -      | 59230  |
| 2000 AE | 80248  | 66197  | -      | 146445 | 1967 AE | -     | -      | -      | 57429  |

Number of Electors

 $\textbf{Note:} \mathsf{AE}: \mathsf{Assembly \ Election, \ PE}: \mathsf{Assembly \ Segment \ of \ Parliamentary \ Election}$ 