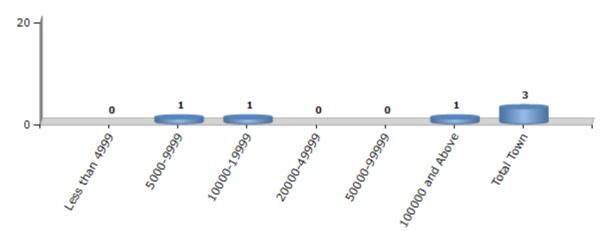

#### Number of Towns by Population Size - 2011

| Less than | 5000-9999 | 10000- | 20000- | 50000- | 100000 and | Total |
|-----------|-----------|--------|--------|--------|------------|-------|
| 4999      |           | 19999  | 49999  | 99999  | Above      | Town  |
| 0         | 1         | 1      | 0      | 0      | 1          | 3     |

Number of Towns by Population Size - 2011