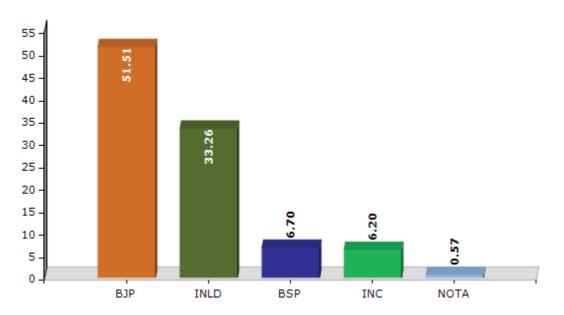

#### **Summary Result of Assembly Election - 2014**

| Candidate Name      | Party | Votes | Votes % |
|---------------------|-------|-------|---------|
| Ghanshyam Dass      | BJP   | 79743 | 51.51   |
| Dilbagh Singh       | INLD  | 51498 | 33.26   |
| Arvind Kumar Sharma | BSP   | 10367 | 6.7     |
| Dr. Krishna Pandit  | INC   | 9603  | 6.2     |
| Jasvir Singh        | IND   | 579   | 0.37    |
| Vinay Kumari Sharma | HJCPV | 439   | 0.28    |
| Sandhya Sharma      | HaLP  | 418   | 0.27    |
| Parveen Kamboj      | BSCP  | 395   | 0.26    |
| Avnish Kaushik      | HRKD  | 350   | 0.23    |
| Pawan Bhola         | IND   | 326   | 0.21    |
| Varun Sharma        | SMBHP | 214   | 0.14    |
|                     | ΝΟΤΑ  | 882   | 0.57    |

Votes Percentage of Top Parties - 2014