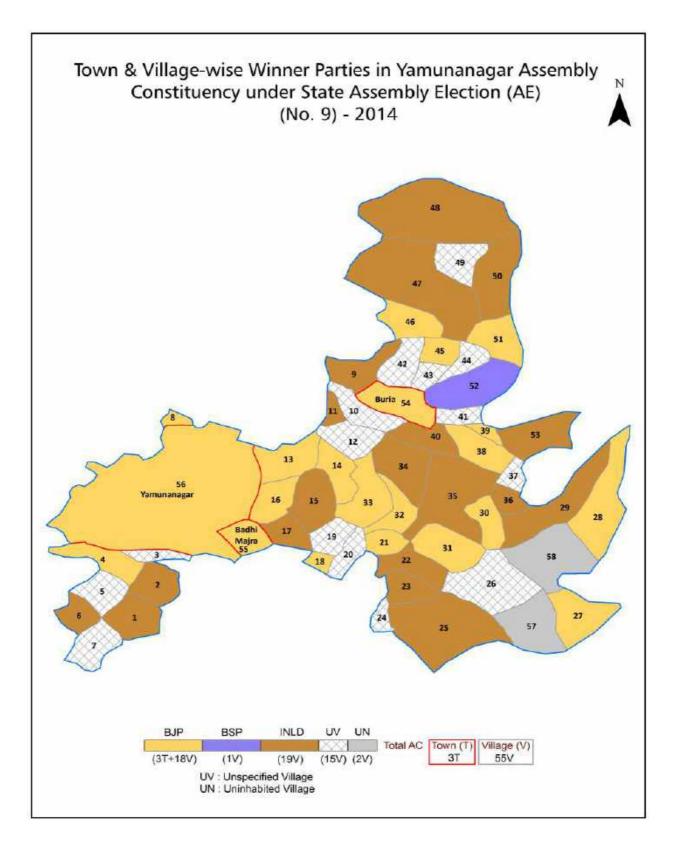

| 188-190  |
| 11  | Disclaimer                                                                                                                                                                                                                                                                                                                                                                                                                                                                | 192      |

## **Location & Political Map**



indiastatelections



## **Administrative Setup**

#### List of Village Panchayat & Intermediate Panchayat (Block) Name - 2011

| Village Name          | Village Panchayat Name | Intermediate Panchayat<br>Name |
|-----------------------|------------------------|--------------------------------|
| Amadalpur (395)       | Amadalpur              | Jagadhri                       |
| Bahrampur (131)       | Bahrampur              | Jagadhri                       |
| Bakarpur (120)        | Bakarpur               | Jagadhri                       |
| Bala Chaur (312)      | Bala Chaur             | Chhachhrauli                   |
| Bhagwan Garh (398)    | Bhagwan Garh           | Jagadhri                       |
| Bhagwanpur (313)      | Bhagwanpur             | Chhachhrauli