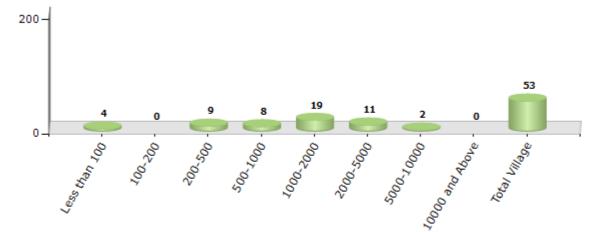

#### Number of Villages by Population Size - 2011

| Less<br>than<br>100 | 100-<br>200 | 200-<br>500 | 500-<br>1000 | 1000-<br>2000 | 2000-<br>5000 | 5000-<br>10000 | 10000<br>and<br>Above | Total<br>Village |
|---------------------|-------------|-------------|--------------|---------------|---------------|----------------|-----------------------|------------------|
| 4                   | 0           | 9           | 8            | 19            | 11            | 2              | 0                     | 53               |

Number of Villages by Population Size - 2011