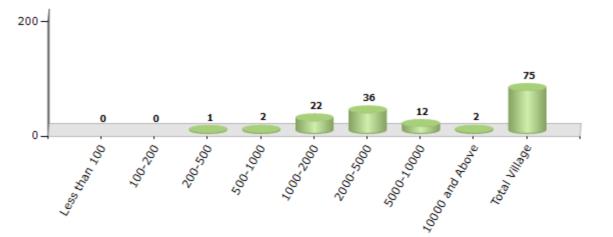

#### Number of Villages by Population Size - 2011

| Less<br>than<br>100 | 100-<br>200 | 200-<br>500 | 500-<br>1000 | 1000-<br>2000 | 2000-<br>5000 | 5000-<br>10000 | 10000<br>and<br>Above | Total<br>Village |
|---------------------|-------------|-------------|--------------|---------------|---------------|----------------|-----------------------|------------------|
| 0                   | 0           | 1           | 2            | 22            | 36            | 12             | 2                     | 75               |

Number of Villages by Population Size - 2011