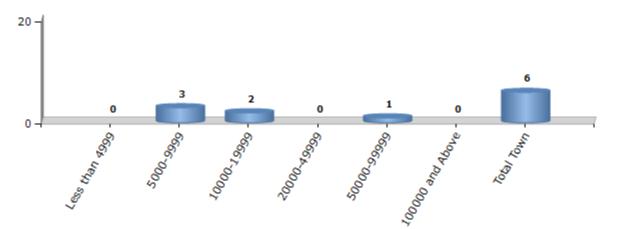

#### Number of Towns by Population Size - 2011

| Less than | 5000-9999 | 10000- | 20000- | 50000- | 100000 and | Total |
|-----------|-----------|--------|--------|--------|------------|-------|
| 4999      |           | 19999  | 49999  | 99999  | Above      | Town  |
| 0         | 3         | 2      | 0      | 1      | 0          | 6     |

Number of Towns by Population Size - 2011