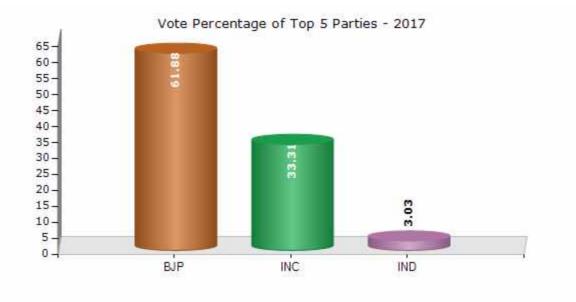

#### Summary Result of Assembly Election - 2017

| Candidate Name               | Party | Votes  | Votes % |
|------------------------------|-------|--------|---------|
| Patel Nareshbhai Maganbhai   | BJP   | 124010 | 61.88   |
| Sureshbhai Maganbhai Halpati | INC   | 66749  | 33.31   |
| Sunilkumar Kanjibhai Patel   | IND   | 6077   | 3.03    |
|                              | ΝΟΤΑ  | 3572   | 1.78    |