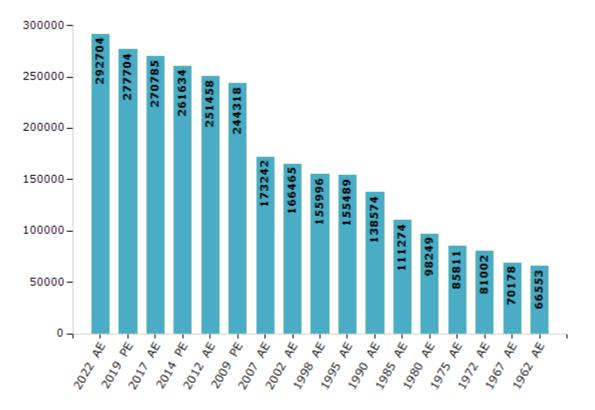

#### **Electors by Male & Female**

| Year    | Male   | Female | Others | Total  | Year    | Male  | Female | Others | Total  |
|---------|--------|--------|--------|--------|---------|-------|--------|--------|--------|
| 2022 AE | 146445 | 146247 | 12     | 292704 | 1998 AE | 78460 | 77536  | -      | 155996 |
| 2019 PE | 140210 | 137482 | 12     | 277704 | 1995 AE | 78192 | 77297  | -      | 155489 |
| 2017 AE | 137316 | 133455 | 14     | 270785 | 1990 AE | 70959 | 67615  | -      | 138574 |
| 2014 PE | 133050 | 128575 | 9      | 261634 | 1985 AE | 56475 | 54799  | -      | 111274 |
| 2012 AE | 128280 | 123178 | 0      | 251458 | 1980 AE | 49701 | 48548  | -      | 98249  |
| 2009 PE | 124360 | 119958 | -      | 244318 | 1975 AE | 43258 | 42553  | -      | 85811  |
| 2007 AE | 87788  | 85454  | -      | 173242 | 1972 AE | 40642 | 40360  | -      | 81002  |
| 2004 PE | -      | -      | -      | -      | 1967 AE | -     | -      | -      | 70178  |
| 2002 AE | 84437  | 82028  | -      | 166465 | 1962 AE | -     | -      | -      | 66553  |
| 1999 PE | -      | -      | -      | -      |         |       |        |        |        |

Number of Electors

 $<sup>\</sup>textbf{Note:} \ \textbf{AE}: \ \textbf{Assembly Election, PE}: \ \textbf{Assembly Segment of Parliamentary Election}$ 