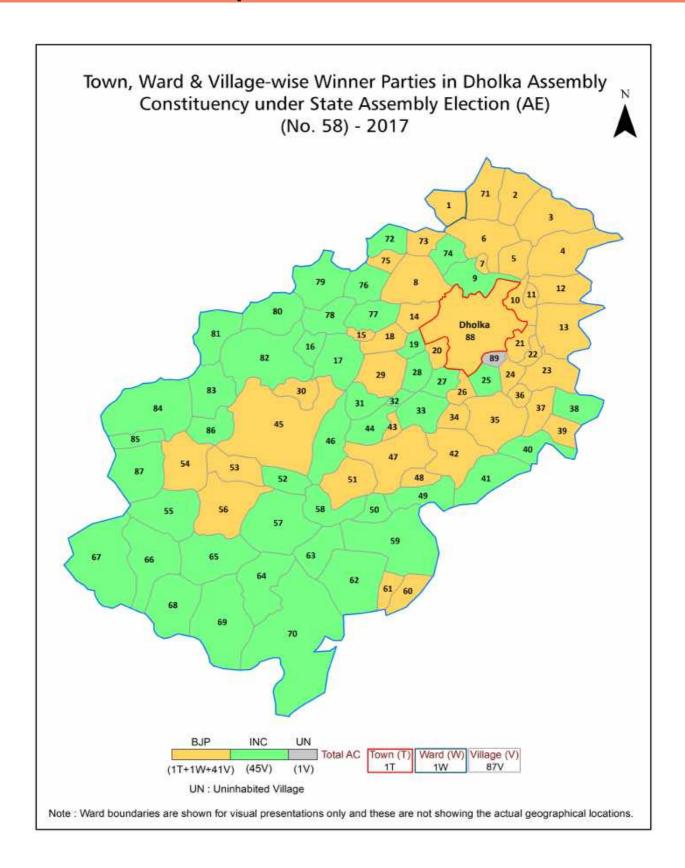

| 225-226  |  |  |  |
| 11  | Disclaimer                                                                                                                                                                                                                                                                                                                                                                                                                                                                               | 227      |  |  |  |

# **Location & Political Map**



# **Administrative Setup**

# List of Village Panchayat & Intermediate Panchayat (Block) Name - 2011

| Village Name | Village Panchayat Name | Intermediate Panchayat<br>Name |
|--------------|------------------------|--------------------------------|
| Ambaliyara   | Ambaliyara             | Dholka                         |
| Ambareli     | Ambareli               | Dholka                         |
| Ambethi      | Ambethi                | Dholka                         |
| Anandpura    | Anandpura              | Dholka                         |
| Andhari      | Andhari                | Dholka                         |
| Arnej        | Arnej                  | Dholka                         |
| Badarkha     | Badarkha               | Dholka                         |
| Bagodara     | Bago