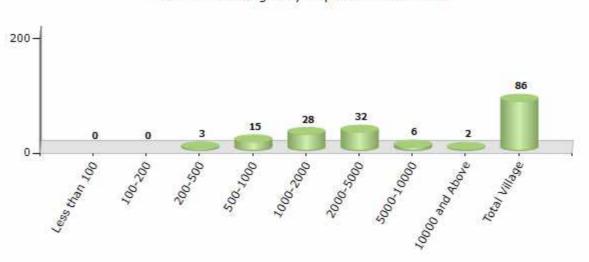

#### Number of Villages by Population Size - 2011

| Less<br>than<br>100 | 100-<br>200 | 200-<br>500 | 500-<br>1000 | 1000-<br>2000 | 2000-<br>5000 | 5000-<br>10000 | 10000<br>and<br>Above | Total<br>Village |
|---------------------|-------------|-------------|--------------|---------------|---------------|----------------|-----------------------|------------------|
| 0                   | 0           | 3           | 15           | 28            | 32            | 6              | 2                     | 86               |

Number of Villages by Population Size - 2011