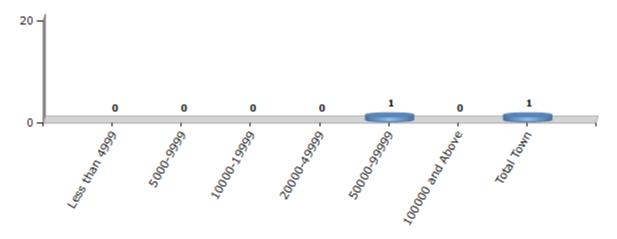

#### **Number of Towns by Population Size - 2011**

| Less than<br>4999 | 5000-9999 | 10000-<br>19999 | 20000-<br>49999 | 50000-<br>99999 | 100000 and<br>Above | Total<br>Town |
|-------------------|-----------|-----------------|-----------------|-----------------|---------------------|---------------|
| 0                 | 0         | 0               | 0               | 1               | 0                   | 1             |