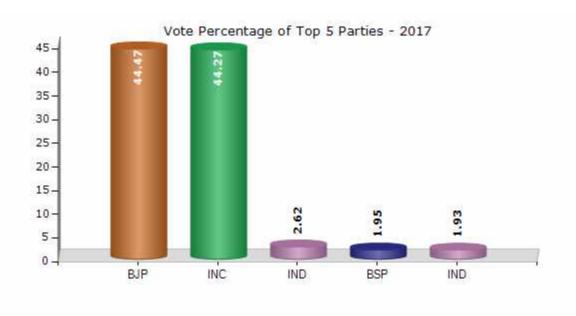

#### **Summary Result of Assembly Election - 2017**

| <b>Candidate Name</b>           | Party | Votes | Votes % |
|---------------------------------|-------|-------|---------|
| Bhupendrasinh Manubha Chudasama | ВЈР   | 71530 | 44.47   |
| Rathod Ashvinbhai Kamsubhai     | INC   | 71203 | 44.27   |
| Shaktisinh Sardarsinh Sisodiya  | IND   | 4222  | 2.62    |
| Bhailalbhai Kalubhai Pandav     | BSP   | 3139  | 1.95    |
| Vaghela Ramanbhai Kaljibhai     | IND   | 3110  | 1.93    |
| Makwana Haribhai Dipubhai       | NCP   | 1198  | 0.74    |
| Mahendrakumar Shantilal Jadav   | BMUP  | 1104  | 0.69    |
| Mashrubhai Mohanbhai Makvana    | IND   | 871   | 0.54    |
| Vaghela Alpeshsinh Surubha      | IND   | 709   | 0.44    |
| Bharatbhai Babubhai Thakor      | IND   | 522   | 0.32    |
| Rathod Kalubhai Lakhabhai       | IND   | 420   | 0.26    |
| Govindbhai Dahyabhai Gol        | IND   | 248   | 0.15    |
| Kadari Javedmiya Chhotasaheb    | IND   | 221   | 0.14    |
|                                 | NOTA  | 2347  | 1.46    |