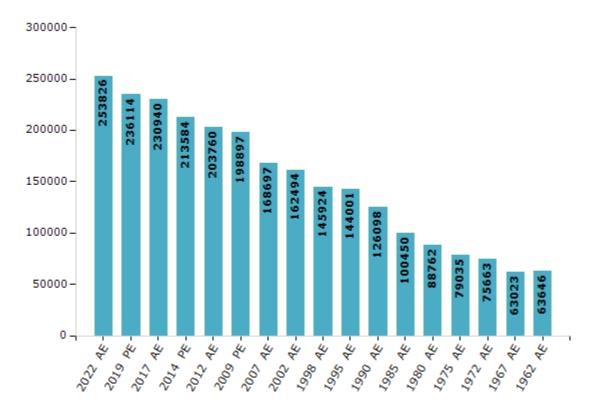

#### **Electors by Male & Female**

| Year    | Male   | Female | Others | Total  |
|---------|--------|--------|--------|--------|
| 2022 AE | 130444 | 123380 | 2      | 253826 |
| 2019 PE | 122669 | 113444 | 1      | 236114 |
| 2017 AE | 120315 | 110624 | 1      | 230940 |
| 2014 PE | 112301 | 101282 | 1      | 213584 |
| 2012 AE | 107323 | 96437  | 0      | 203760 |
| 2009 PE | 102260 | 96637  | -      | 198897 |
| 2007 AE | 87133  | 81564  | -      | 168697 |
| 2004 PE | -      | -      | -      | -      |
| 2002 AE | 84309  | 78185  | -      | 162494 |
| 1999 PE | -      | -      | -      | -      |

| Year    | Male  | Female | Others | Total  |
|---------|-------|--------|--------|--------|
| 1998 AE | 75482 | 70442  | -      | 145924 |
| 1995 AE | 74414 | 69587  | -      | 144001 |
| 1990 AE | 65682 | 60416  | -      | 126098 |
| 1985 AE | 50974 | 49476  | -      | 100450 |
| 1980 AE | 44867 | 43895  | -      | 88762  |
| 1975 AE | 39804 | 39231  | -      | 79035  |
| 1972 AE | 38300 | 37363  | -      | 75663  |
| 1967 AE | -     | -      | -      | 63023  |
| 1962 AE | -     | -      | -      | 63646  |
|         |       |        |        |        |

#### Number of Electors

Note: AE: Assembly Election, PE: Assembly Segment of Parliamentary Election