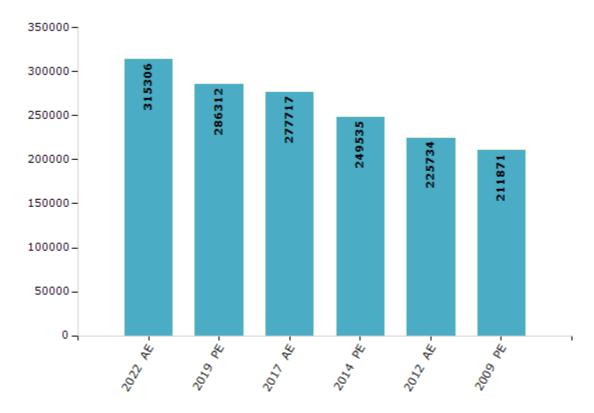

#### **Electors by Male & Female**

| Year    | Male   | Female | Others | Total  |
|---------|--------|--------|--------|--------|
| 2022 AE | 167075 | 148225 | 6      | 315306 |
| 2019 PE | 153203 | 133105 | 4      | 286312 |
| 2017 AE | 149323 | 128394 | 0      | 277717 |
| 2014 PE | 134844 | 114691 | 0      | 249535 |
| 2012 AE | 121715 | 104019 | 0      | 225734 |
| 2009 PE | 111722 | 100149 | -      | 211871 |
| 2007 AE | -      | -      | -      | -      |
| 2004 PE | -      | -      | -      | -      |
| 2002 AE | -      | -      | -      | -      |
| 1999 PE | -      | -      | -      | -      |

#### Number of Electors

Note: AE: Assembly Election, PE: Assembly Segment of Parliamentary Election