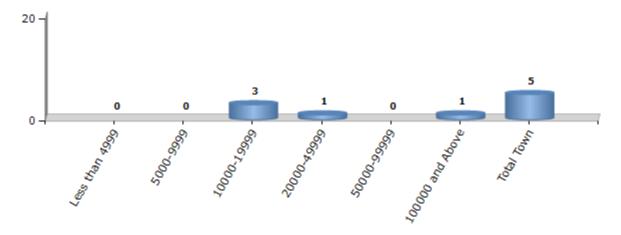

#### **Number of Towns by Population Size - 2011**

| Less than<br>4999 | 5000-9999 | 10000-<br>19999 | 20000-<br>49999 | 50000-<br>99999 | 100000 and<br>Above | Total<br>Town |
|-------------------|-----------|-----------------|-----------------|-----------------|---------------------|---------------|
| 0                 | 0         | 3               | 1               | 0               | 1                   | 5             |

Number of Towns by Population Size - 2011