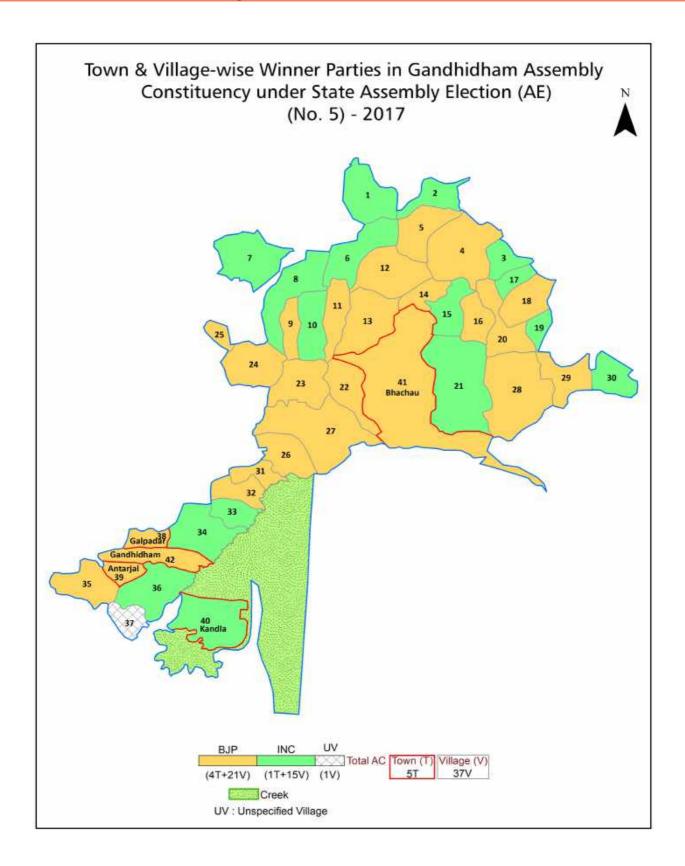

### **Summary Result of Assembly Election - 2017**

| Candidate Name                  | Party  | Votes | Votes % |
|---------------------------------|--------|-------|---------|
| Maheshwari Malti Kishor         | ВЈР    | 79713 | 52.63   |
| Kishor Gangjibhai Pingol        | INC    | 59443 | 39.25   |
| Bhanjibhai Myajarbhai Dungariya | BMUP   | 1965  | 1.3     |
| Bharya Jumabhai Savali          | BSP    | 1233  | 0.81    |
| Danicha Govindbhai Punamchand   | AAP    | 1101  | 0.73    |
| Sondarva Baluben Maheshbhai     | IND    | 1087  | 0.72    |
| Vaghela Somabhai Rupabhai       | IND    | 1037  | 0.68    |
| Rajesh Ladhabhai Chavda         | IND    | 561   | 0.37    |
| Ramesh Mavabhai Solanki         | IND    | 436   | 0.29    |
| Advocate Govind Dafda           | IND    | 371   | 0.24    |
| Bharat Umar Maru                | IND    | 331   | 0.22    |
| Vankar Rameshbhai Magabhai      | AINHCP | 219   | 0.14    |
| Baliya Laljibhai Karabhai       | ASAPA  | 196   | 0.13    |
| Vanjara Hiraben Dalpatbhai      | RKSP   | 177   | 0.12    |
|                                 | NOTA   | 3578  | 2.36    |