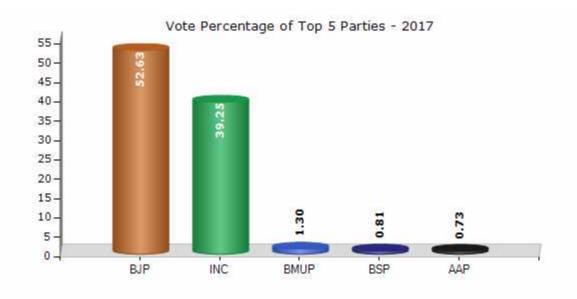

### **Summary Result of Assembly Election - 2017**

| Candidate Name                  | Party  | Votes | Votes % |
|---------------------------------|--------|-------|---------|
| Maheshwari Malti Kishor         | ВЈР    | 79713 | 52.63   |
| Kishor Gangjibhai Pingol        | INC    | 59443 | 39.25   |
| Bhanjibhai Myajarbhai Dungariya | BMUP   | 1965  | 1.3     |
| Bharya Jumabhai Savali          | BSP    | 1233  | 0.81    |
| Danicha Govindbhai Punamchand   | AAP    | 1101  | 0.73    |
| Sondarva Baluben Maheshbhai     | IND    | 1087  | 0.72    |
| Vaghela Somabhai Rupabhai       | IND    | 1037  | 0.68    |
| Rajesh Ladhabhai Chavda         | IND    | 561   | 0.37    |
| Ramesh Mavabhai Solanki         | IND    | 436   | 0.29    |
| Advocate Govind Dafda           | IND    | 371   | 0.24    |
| Bharat Umar Maru                | IND    | 331   | 0.22    |
| Vankar Rameshbhai Magabhai      | AINHCP | 219   | 0.14    |
| Baliya Laljibhai Karabhai       | ASAPA  | 196   | 0.13    |
| Vanjara Hiraben Dalpatbhai      | RKSP   | 177   | 0.12    |
|                                 | NOTA   | 3578  | 2.36    |