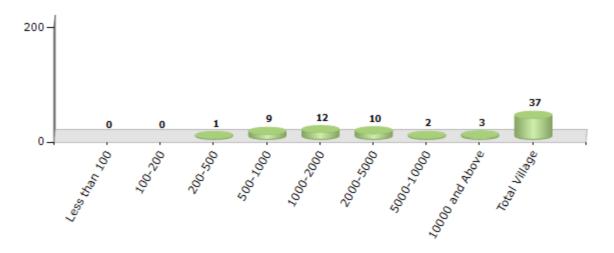

#### **Number of Villages by Population Size - 2011**

| Less<br>than<br>100 | 100-<br>200 | 200-<br>500 | 500-<br>1000 | 1000-<br>2000 | 2000-<br>5000 | 5000-<br>10000 | 10000<br>and<br>Above | Total<br>Village |
|---------------------|-------------|-------------|--------------|---------------|---------------|----------------|-----------------------|------------------|
| 0                   | 0           | 1           | 9            | 12            | 10            | 2              | 3                     | 37               |

Number of Villages by Population Size - 2011