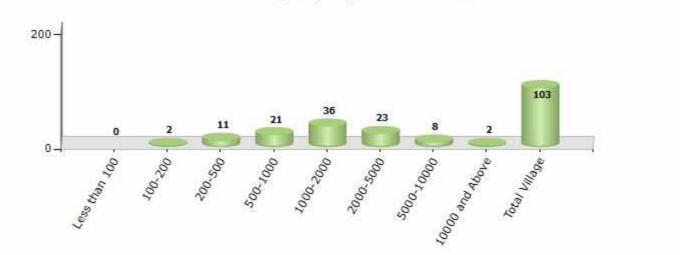

#### Number of Villages by Population Size - 2011

| Less<br>than<br>100 | 100-<br>200 | 200-<br>500 | 500-<br>1000 | 1000-<br>2000 | 2000-<br>5000 | 5000-<br>10000 | 10000<br>and<br>Above | Total<br>Village |
|---------------------|-------------|-------------|--------------|---------------|---------------|----------------|-----------------------|------------------|
| 0                   | 2           | 11          | 21           | 36            | 23            | 8              | 2                     | 103              |

Number of Villages by Population Size - 2011