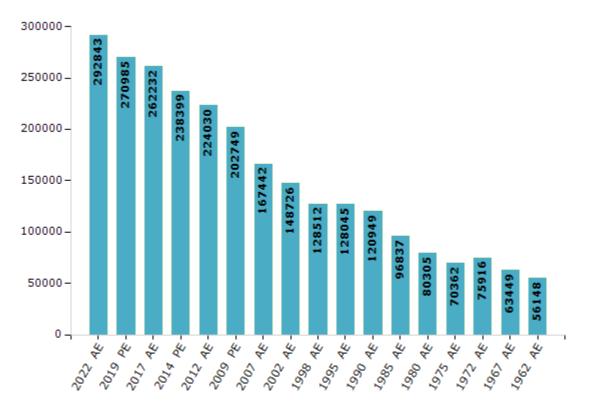

#### **Electors by Male & Female**

| Year    | Male   | Female | Others | Total  | Year    | Male  | Female | Others | Total  |
|---------|--------|--------|--------|--------|---------|-------|--------|--------|--------|
| 2022 AE | 151479 | 141357 | 7      | 292843 | 1998 AE | 65586 | 62926  | -      | 128512 |
| 2019 PE | 141048 | 129930 | 7      | 270985 | 1995 AE | 65294 | 62751  | -      | 128045 |
| 2017 AE | 136853 | 125374 | 5      | 262232 | 1990 AE | 62122 | 58827  | -      | 120949 |
| 2014 PE | 125557 | 112842 | 0      | 238399 | 1985 AE | 49587 | 47250  | -      | 96837  |
| 2012 AE | 118045 | 105985 | 0      | 224030 | 1980 AE | 40899 | 39406  | -      | 80305  |
| 2009 PE | 104502 | 98247  | -      | 202749 | 1975 AE | 35738 | 34624  | -      | 70362  |
| 2007 AE | 85709  | 81733  | -      | 167442 | 1972 AE | 38487 | 37429  | -      | 75916  |
| 2004 PE | -      | -      | -      | -      | 1967 AE | -     | -      | -      | 63449  |
| 2002 AE | 76458  | 72268  | -      | 148726 | 1962 AE | -     | -      | -      | 56148  |
| 1999 PE | -      | -      | -      | -      |         |       |        |        |        |

Number of Electors

Note : AE : Assembly Election, PE : Assembly Segment of Parliamentary Election