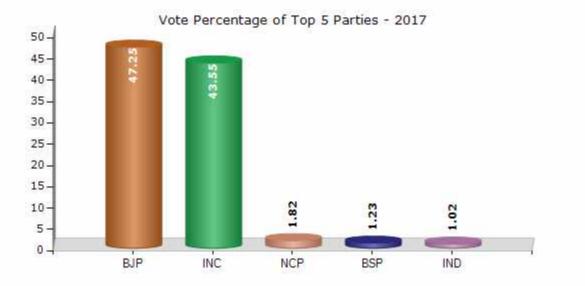

#### Summary Result of Assembly Election - 2017

| Candidate Name                     | Party  | Votes | Votes % |
|------------------------------------|--------|-------|---------|
| Pabubha Virambha Manek             | ВЈР    | 73431 | 47.25   |
| Ahir Meraman Markhi                | INC    | 67692 | 43.55   |
| Madam Ranmalbhai Lakhubhai         | NCP    | 2829  | 1.82    |
| Chetariya Rambhai Karshanbhai      | BSP    | 1911  | 1.23    |
| Kanjariya Arjan Kesha              | IND    | 1584  | 1.02    |
| Ashokbhai Jivabhai Vaghela         | IND    | 1565  | 1.01    |
| Bhagavanjibhai Hemrajbhai Thobhani | IND    | 1086  | 0.7     |
| Makavana Shaileshbhai Lakhabhai    | IND    | 660   | 0.42    |
| Bolim Hajibhai Abharambhai         | IND    | 359   | 0.23    |
| Bolim Mamad Kasambhai              | IND    | 330   | 0.21    |
| Ranmalbhai Arjanbhai Godham        | SHS    | 295   | 0.19    |
| Chetariya Vajshibhai Kanabhai      | IND    | 252   | 0.16    |
| Sonagara Chandubhai Bhikhabhai     | AINHCP | 211   | 0.14    |
|                                    | NOTA   | 3213  | 2.07    |