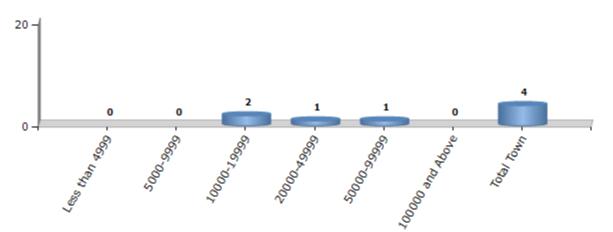

#### Number of Towns by Population Size - 2011

| Less than | 5000-9999 | 10000- | 20000- | 50000- | 100000 and | Total |
|-----------|-----------|--------|--------|--------|------------|-------|
| 4999      |           | 19999  | 49999  | 99999  | Above      | Town  |
| 0         | 0         | 2      | 1      | 1      | 0          | 4     |

Number of Towns by Population Size - 2011