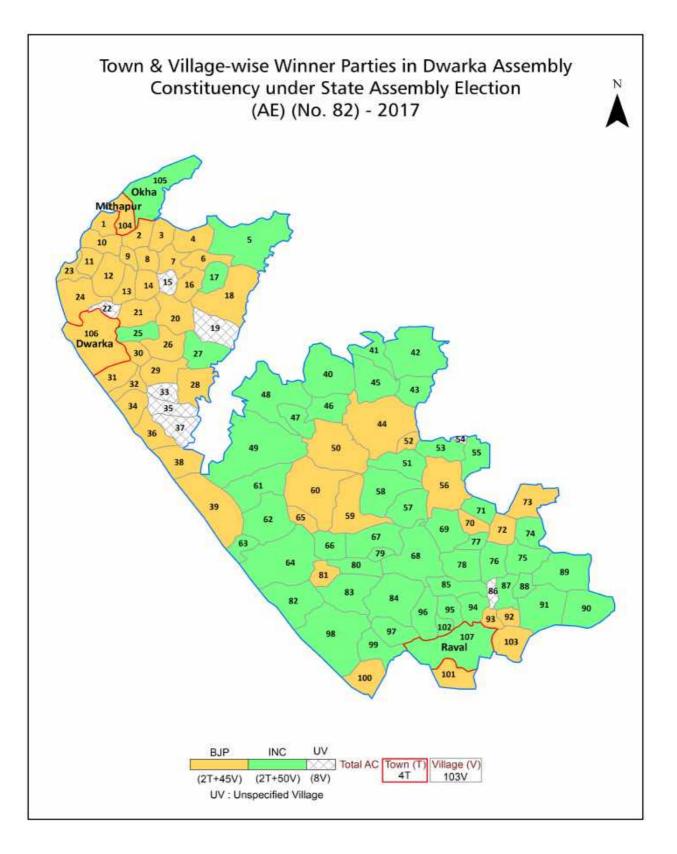

| 249-250  |  |  |  |
| 11  | Disclaimer                                                                                                                                                                                                                                                                                                                                                                                                                                                                | 251      |  |  |  |

#### Location & Political Map





#### **Administrative Setup**

#### List of Village Panchayat & Intermediate Panchayat (Block) Name - 2011

| Village Name | Village Panchayat Name | Intermediate Panchayat<br>Name |
|--------------|------------------------|--------------------------------|
| Aniari       | Aniari                 | Okhamandal                     |
| Ashiyavadar  | Jepur/ Ashiyavadar     | Kalyanpur                      |
| Asota Mota   | Asota Mota             | Kalyanpur                      |
| Bamanasa     | Bamanasa               | Kalyanpur                      |
| Bankodi      | Keshavpura-Bankodi     | Kalyanpur                      |
| Baradia      | Baradia                | Okhamandal                     |
| Batisa       | Batisa                 | Okhamandal                     |
| Bhatiya