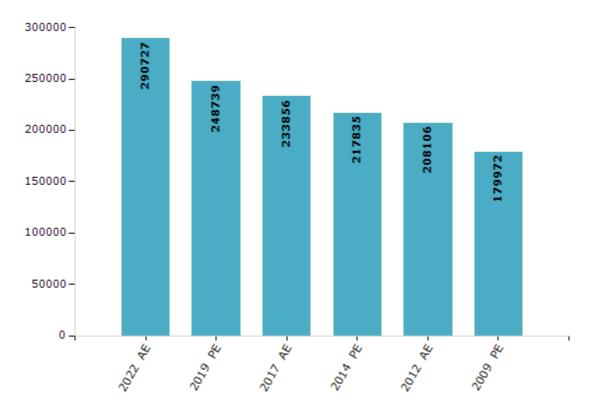

### **Electors by Male & Female**

| Year    | Male   | Female | Others | Total  |
|---------|--------|--------|--------|--------|
| 2022 AE | 143766 | 146961 | 0      | 290727 |
| 2019 PE | 123897 | 124840 | 2      | 248739 |
| 2017 AE | 116248 | 117604 | 4      | 233856 |
| 2014 PE | 108047 | 109788 | 0      | 217835 |
| 2012 AE | 103527 | 104579 | 0      | 208106 |
| 2009 PE | 89408  | 90564  | -      | 179972 |
| 2007 AE | -      | -      | -      | -      |
| 2004 PE | -      | -      | -      | -      |
| 2002 AE | -      | -      | -      | -      |
| 1999 PE | -      | -      | -      | -      |

### Number of Electors

Note: AE: Assembly Election, PE: Assembly Segment of Parliamentary Election