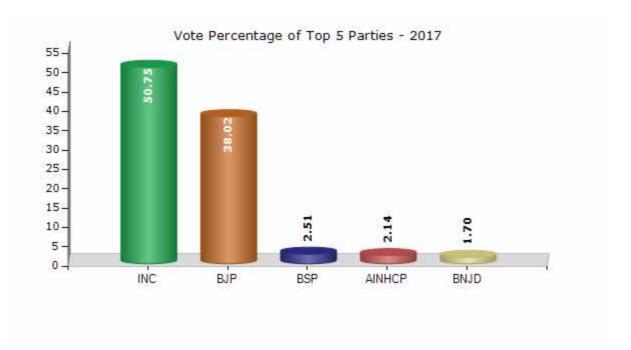

# **Summary Result of Assembly Election - 2017**

| Candidate Name                  | Party  | Votes | Votes % |
|---------------------------------|--------|-------|---------|
| Bariya Chandrikaben Chhaganbhai | INC    | 64280 | 50.75   |
| Bhabhor Mahendrabhai Rameshbhai | ВЈР    | 48152 | 38.02   |
| Bhabhor Kaliben Dhulabhai       | BSP    | 3179  | 2.51    |
| Dehda Balubhai Humjibhai        | AINHCP | 2711  | 2.14    |
| Jagdishbhai Manilal Meda        | BNJD   | 2150  | 1.7     |
| Bhura Navalabhai Manabhai       | JD(U)  | 1506  | 1.19    |
|                                 | NOTA   | 4675  | 3.69    |