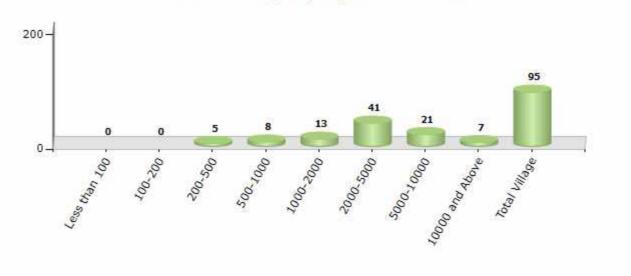

# Number of Villages by Population Size - 2011

| t | Less<br>than<br>100 | 100-<br>200 | 200-<br>500 | 500-<br>1000 | 1000-<br>2000 | 2000-<br>5000 | 5000-<br>10000 | 10000<br>and<br>Above | Total<br>Village |
|---|---------------------|-------------|-------------|--------------|---------------|---------------|----------------|-----------------------|------------------|
|   | 0                   | 0           | 5           | 8            | 13            | 41            | 21             | 7                     | 95               |

Number of Villages by Population Size - 2011