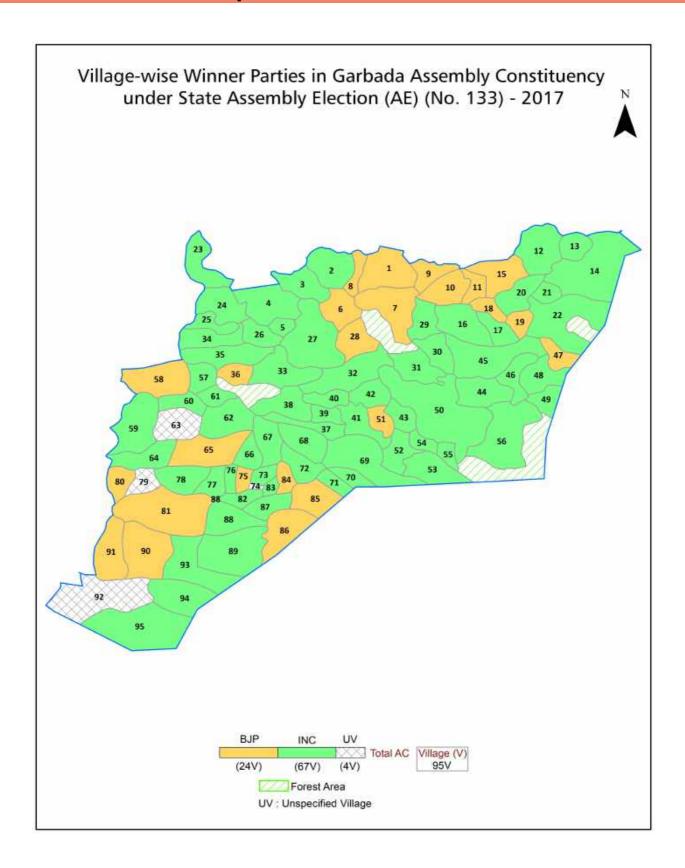

# **Location & Political Map**

# **Summary Result of Assembly Election - 2017**

| Candidate Name                  | Party  | Votes | Votes % |
|---------------------------------|--------|-------|---------|
| Bariya Chandrikaben Chhaganbhai | INC    | 64280 | 50.75   |
| Bhabhor Mahendrabhai Rameshbhai | ВЈР    | 48152 | 38.02   |
| Bhabhor Kaliben Dhulabhai       | BSP    | 3179  | 2.51    |
| Dehda Balubhai Humjibhai        | AINHCP | 2711  | 2.14    |
| Jagdishbhai Manilal Meda        | BNJD   | 2150  | 1.7     |
| Bhura Navalabhai Manabhai       | JD(U)  | 1506  | 1.19    |
|                                 | NOTA   | 4675  | 3.69    |