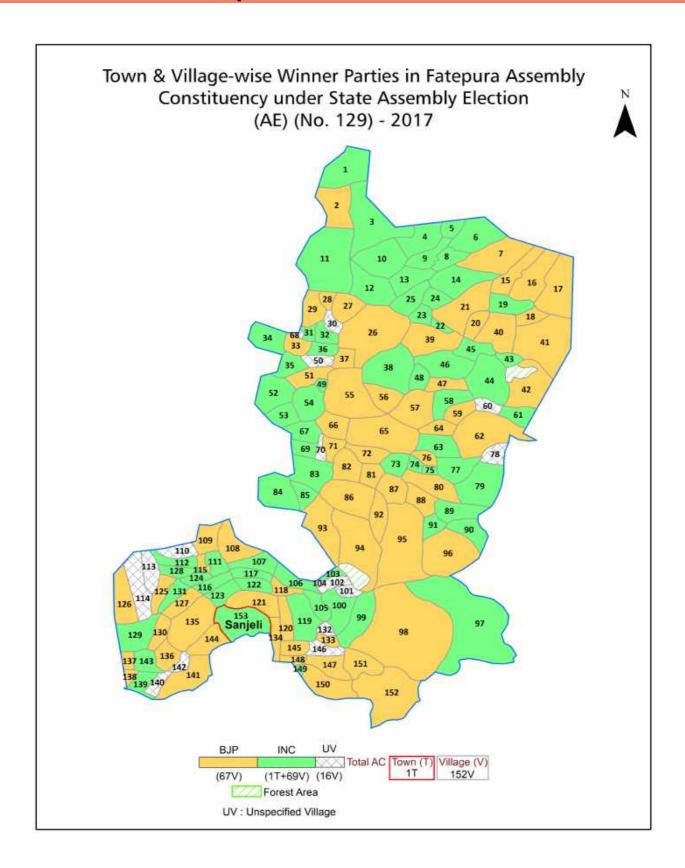

| 216-217  |  |  |  |  |  |
| 11  | Disclaimer                                                                                                                                                                                                                                                                                                                                                                                                                                              | 218      |  |  |  |  |  |

# **Location & Political Map**



## **Administrative Setup**

# List of Village Panchayat & Intermediate Panchayat (Block) Name - 2011

| Village Name      | Village Panchayat Name | Intermediate Panchayat<br>Name |
|-------------------|------------------------|--------------------------------|
| Affava            | Hafwa                  | Fatepura                       |
| Anika             | Dungra                 | Jhalod                         |
| Apatalai          | Patvel                 | Fatepura                       |
| Aspur             | Sarsawa (East)         | Fatepura                       |
| Bachkariya        | Mandli                 | Jhalod                         |
| Bachkariya (East) | Khakhariya             | Fatepura                       |
| Balaiya           | Balaiya                | Fatepura