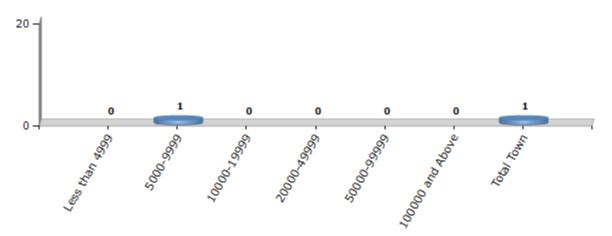

#### **Number of Towns by Population Size - 2011**

| Less than<br>4999 | 5000-9999 | 10000-<br>19999 | 20000-<br>49999 | 50000-<br>99999 | 100000 and<br>Above | Total<br>Town |
|-------------------|-----------|-----------------|-----------------|-----------------|---------------------|---------------|
| 0                 | 1         | 0               | 0               | 0               | 0                   | 1             |

Number of Towns by Population Size - 2011