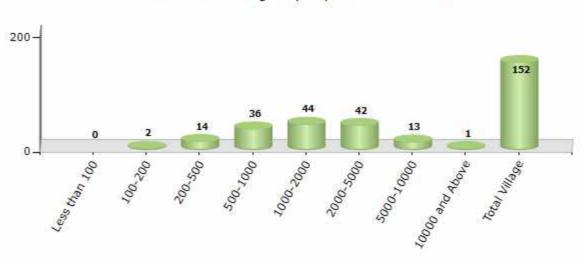

#### **Number of Villages by Population Size - 2011**

| Less<br>than<br>100 | 100-<br>200 | 200-<br>500 | 500-<br>1000 | 1000-<br>2000 | 2000-<br>5000 | 5000-<br>10000 | 10000<br>and<br>Above | Total<br>Village |
|---------------------|-------------|-------------|--------------|---------------|---------------|----------------|-----------------------|------------------|
| 0                   | 2           | 14          | 36           | 44            | 42            | 13             | 1                     | 152              |