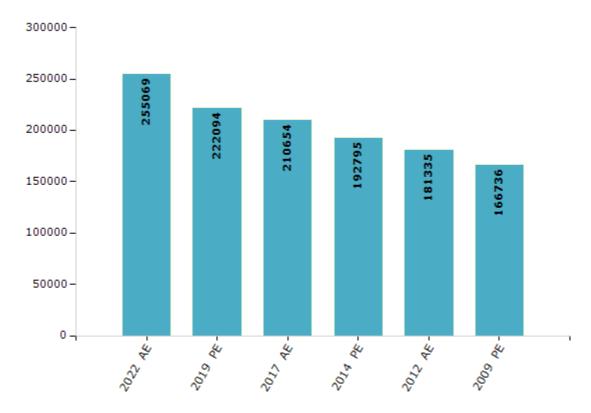

#### **Electors by Male & Female**

| Year    | Male   | Female | Others | Total  |
|---------|--------|--------|--------|--------|
| 2022 AE | 126417 | 128648 | 4      | 255069 |
| 2019 PE | 111472 | 110619 | 3      | 222094 |
| 2017 AE | 106104 | 104548 | 2      | 210654 |
| 2014 PE | 97413  | 95380  | 2      | 192795 |
| 2012 AE | 91971  | 89362  | 2      | 181335 |
| 2009 PE | 83847  | 82889  | -      | 166736 |
| 2007 AE | -      | -      | -      | -      |
| 2004 PE | -      | -      | -      | -      |
| 2002 AE | -      | -      | -      | -      |
| 1999 PE | -      | -      | -      | -      |

#### Number of Electors

Note: AE: Assembly Election, PE: Assembly Segment of Parliamentary Election