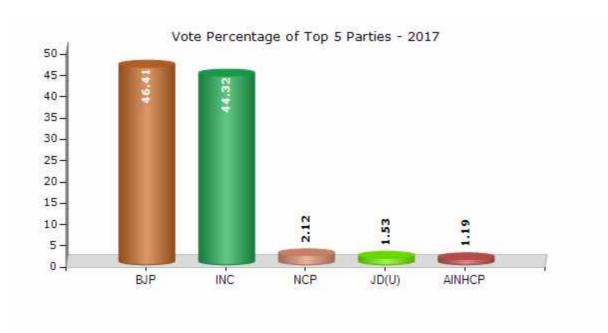

#### **Summary Result of Assembly Election - 2017**

| Candidate Name                | Party  | Votes | Votes % |
|-------------------------------|--------|-------|---------|
| Katara Rameshbhai Bhurabhai   | ВЈР    | 60250 | 46.41   |
| Machhar Raghubhai Ditabhai    | INC    | 57539 | 44.32   |
| Prabhubhai Kaljibhai Baria    | NCP    | 2747  | 2.12    |
| Taviyad Parsingbhai Punjabhai | JD(U)  | 1989  | 1.53    |
| Bariya Samjibhai Makabhai     | AINHCP | 1545  | 1.19    |
| Bhabhor Rameshbhai Bilkarbhai | BSP    | 1186  | 0.91    |
|                               | NOTA   | 4573  | 3.52    |