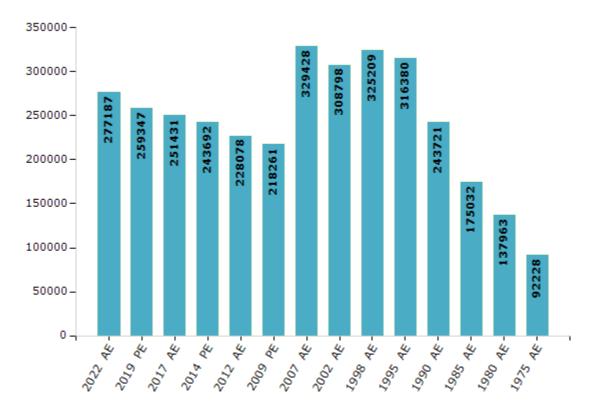

#### **Electors by Male & Female**

| Year    | Male   | Female | Others | Total  |
|---------|--------|--------|--------|--------|
| 2022 AE | 143637 | 133545 | 5      | 277187 |
| 2019 PE | 134709 | 124634 | 4      | 259347 |
| 2017 AE | 130569 | 120860 | 2      | 251431 |
| 2014 PE | 126831 | 116861 | 0      | 243692 |
| 2012 AE | 118678 | 109399 | 1      | 228078 |
| 2009 PE | 113019 | 105242 | -      | 218261 |
| 2007 AE | 172754 | 156674 | -      | 329428 |
| 2004 PE | -      | -      | -      | -      |
| 2002 AE | 164109 | 144689 | -      | 308798 |
| 1999 PE | -      | -      | -      | -      |

| Year    | Male   | Female | Others | Total  |
|---------|--------|--------|--------|--------|
| 1998 AE | 174913 | 150296 | -      | 325209 |
| 1995 AE | 167602 | 148778 | -      | 316380 |
| 1990 AE | 131918 | 111803 | -      | 243721 |
| 1985 AE | 95871  | 79161  | -      | 175032 |
| 1980 AE | 76112  | 61851  | -      | 137963 |
| 1975 AE | 50427  | 41801  | -      | 92228  |
| 1972 AE | -      | -      | -      | -      |
| 1967 AE | -      | -      | -      | -      |
| 1962 AE | -      | -      | -      | -      |
|         |        |        |        |        |

#### Number of Electors

Note: AE: Assembly Election, PE: Assembly Segment of Parliamentary Election