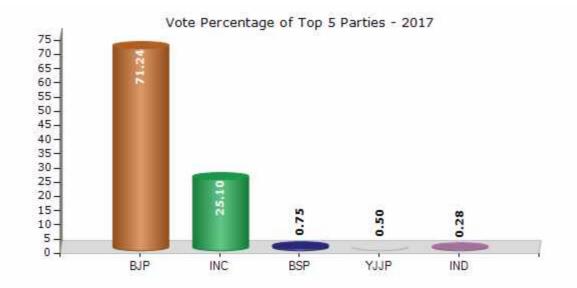

#### **Summary Result of Assembly Election - 2017**

| Candidate Name                             | Party | Votes  | Votes % |
|--------------------------------------------|-------|--------|---------|
| Patel Sureshbhai Dhanjibhai (Suresh Patel) | ВЈР   | 116113 | 71.24   |
| Brahmbhatt Shwetaben Narendrabhai          | INC   | 40914  | 25.1    |
| Keshria Shaileshkumar Valjibhai            | BSP   | 1224   | 0.75    |
| Gohel Ronakbhai Prakashbhai                | YJJP  | 815    | 0.5     |
| Bhatt Sunilkumar Narendrabhai              | IND   | 453    | 0.28    |
| Karnerlas Victorbhai Siela                 | IND   | 440    | 0.27    |
| Dineshkumar Popatlal Chauhan               | YUS   | 409    | 0.25    |
|                                            | NOTA  | 2612   | 1.6     |