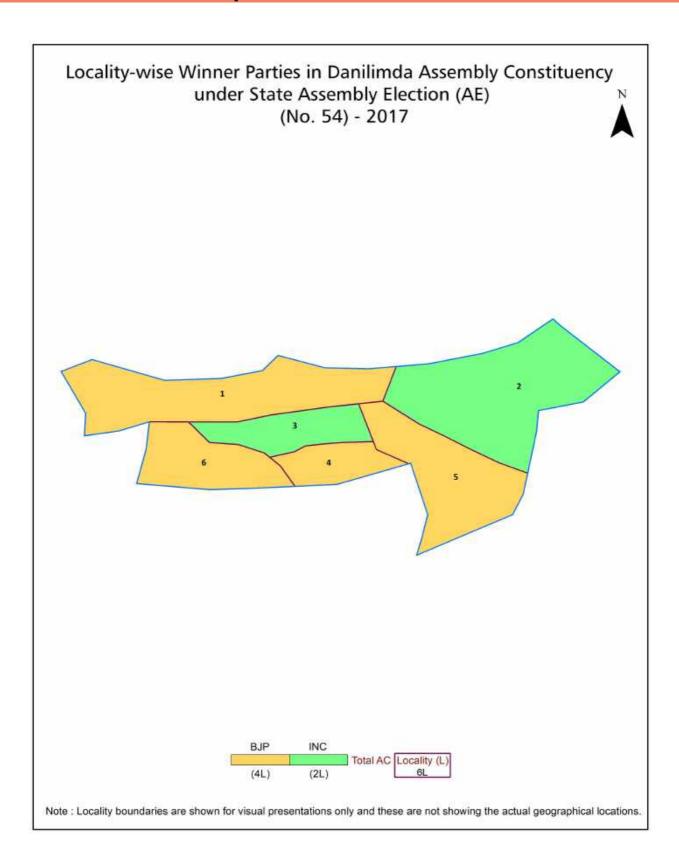

| 165      |  |  |  |  |
| 9   | Abbreviation & Sources                                                                                                                                                                                                                                                                                           | 167-168  |  |  |  |  |
| 10  | Disclaimer                                                                                                                                                                                                                                                                                                       | 169      |  |  |  |  |

## **Location & Political Map**



#### **Electoral Features**

#### **Electors by Male & Female**

| Year    | Male   | Female | Others | Total  |
|---------|--------|--------|--------|--------|
| 2022 AE | 138498 | 128106 | 13     | 266617 |
| 2019 PE | 125249 | 114771 | 8      | 240028 |
| 2017 AE | 120593 | 110082 | 5      | 230680 |
| 2014 PE | 113675 | 102527 | 0      | 216202 |
| 2012 AE | 106412 | 95039  | 0      | 201451 |
| 2009 PE | 96365  | 87720  | -      | 184085 |
| 2007 AE | -      | -      | -      | -      |
| 2004 PE | -      | -      | -      | -      |
| 2002 AE | -      | -      | -      | -      |
| 1999 PE | -      | -      | -      | -      |

| Year    | Male | Female | Others | Total |
|---------|------|--------|--------|-------|
| 1998 AE | -    | -      | -      | -     |
| 1995 AE | -    | -