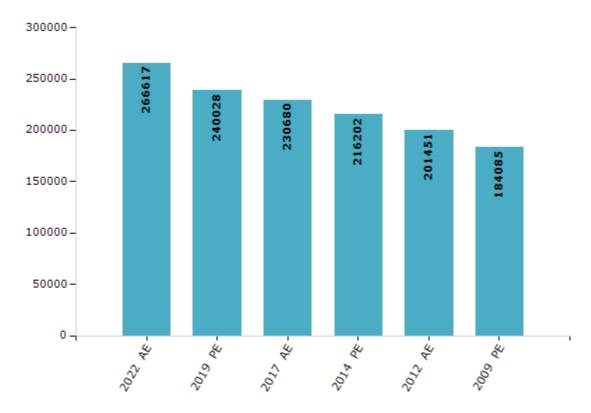

#### **Electors by Male & Female**

| Year    | Male   | Female | Others | Total  |
|---------|--------|--------|--------|--------|
| 2022 AE | 138498 | 128106 | 13     | 266617 |
| 2019 PE | 125249 | 114771 | 8      | 240028 |
| 2017 AE | 120593 | 110082 | 5      | 230680 |
| 2014 PE | 113675 | 102527 | 0      | 216202 |
| 2012 AE | 106412 | 95039  | 0      | 201451 |
| 2009 PE | 96365  | 87720  | -      | 184085 |
| 2007 AE | -      | -      | -      | -      |
| 2004 PE | -      | -      | -      | -      |
| 2002 AE | -      | -      | -      | -      |
| 1999 PE | -      | -      | -      | -      |

#### Number of Electors

Note: AE: Assembly Election, PE: Assembly Segment of Parliamentary Election