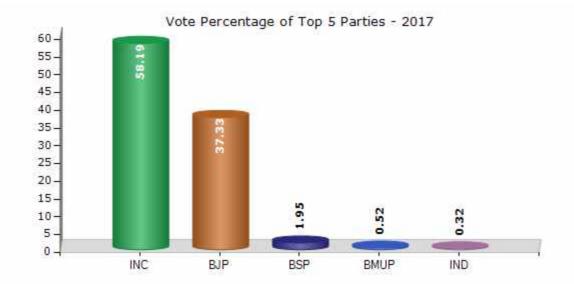

### **Summary Result of Assembly Election - 2017**

| Candidate Name                                 | Party | Votes | Votes % |
|------------------------------------------------|-------|-------|---------|
| Parmar Shailesh Manharbhai                     | INC   | 90691 | 58.19   |
| Vaghela Jitendra Umakant (Jitubhai<br>Vaghela) | ВЈР   | 58181 | 37.33   |
| Makwana Nehal Amrutbhai                        | BSP   | 3034  | 1.95    |
| Parmar Dipakbhai Pursottambhai                 | BMUP  | 806   | 0.52    |
| Makwana Nitinbhai Rameshbhai                   | IND   | 505   | 0.32    |
| Nagar Hemaben Mangabhai                        | IND   | 455   | 0.29    |
|                                                | NOTA  | 2182  | 1.4     |