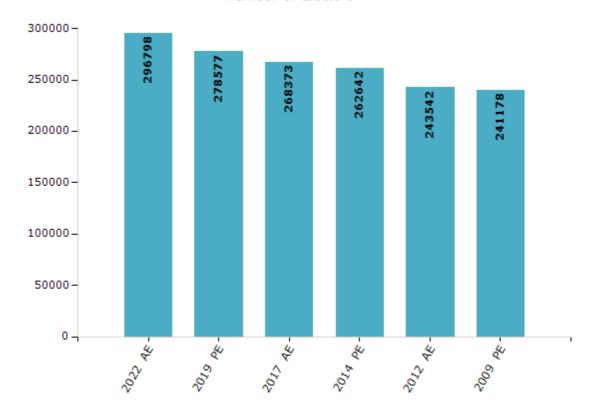

#### **Electors by Male & Female**

| Year    | Male   | Female | Others | Total  |
|---------|--------|--------|--------|--------|
| 2022 AE | 157755 | 139034 | 9      | 296798 |
| 2019 PE | 149033 | 129541 | 3      | 278577 |
| 2017 AE | 144029 | 124341 | 3      | 268373 |
| 2014 PE | 142059 | 120583 | 0      | 262642 |
| 2012 AE | 132147 | 111395 | 0      | 243542 |
| 2009 PE | 129038 | 112140 | -      | 241178 |
| 2007 AE | -      | -      | -      | -      |
| 2004 PE | -      | -      | -      | -      |
| 2002 AE | -      | -      | -      | -      |
| 1999 PE | -      | -      | -      | -      |

#### Number of Electors

 $\textbf{Note:} \ \mathsf{AE:} \ \mathsf{Assembly} \ \mathsf{Election}, \ \mathsf{PE:} \ \mathsf{Assembly} \ \mathsf{Segment} \ \mathsf{of} \ \mathsf{Parliamentary} \ \mathsf{Election}$ 