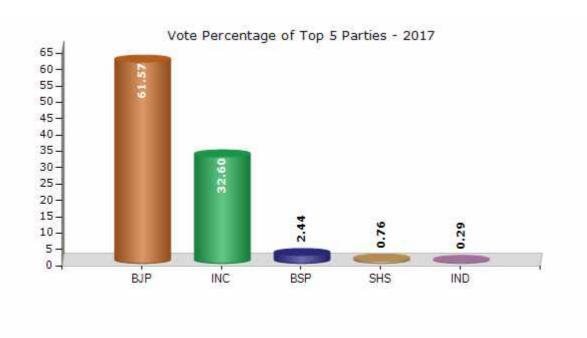

#### **Summary Result of Assembly Election - 2017**

| Candidate Name                                          | Party | Votes  | Votes % |
|---------------------------------------------------------|-------|--------|---------|
| Patel Hasmukhbhai Somabhai ( H. S. Patel<br>)           | ВЈР   | 105694 | 61.57   |
| Chauhan Arvindsinh Vishvanathsinh (<br>Arvind Chauhan ) | INC   | 55962  | 32.6    |
| Rabari Bhikhabhai Mafabhai                              | BSP   | 4197   | 2.44    |
| Patil Dipakbhai Bhikhabhai                              | SHS   | 1308   | 0.76    |
| Vishvakarma Gyanendra Dayanand                          | IND   | 496    | 0.29    |
| Patel Vishnubhai Ranchhodbhai                           | SVPP  | 469    | 0.27    |
| Bhosle Poonamben Sunilbhai                              | IND   | 287    | 0.17    |
| Tivari Pravinkumar Ramlakhan                            | BSDL  | 246    | 0.14    |
| Javal Rameshchandra Nayak                               | IND   | 218    | 0.13    |
| Khandelwal Hemang Dolatram                              | IND   | 197    | 0.11    |
| Riteshkumar Amrutbhai Shrimali                          | BRP   | 172    | 0.1     |
|                                                         | NOTA  | 2427   | 1.41    |