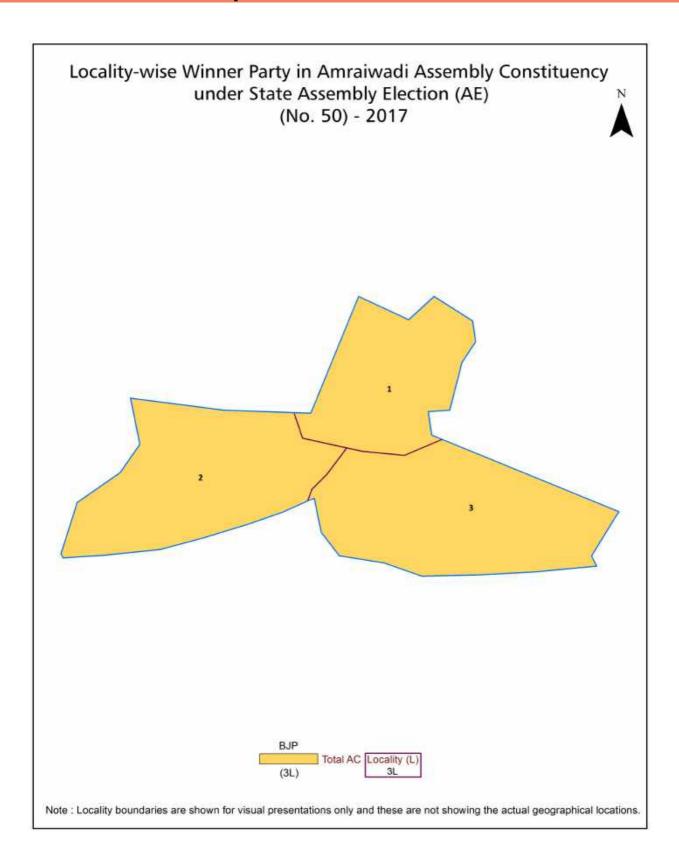

| 184      |  |  |  |  |
| 9   | Abbreviation & Sources                                                                                                                                                                                                                                                                                           | 186-187  |  |  |  |  |
| 10  | Disclaimer                                                                                                                                                                                                                                                                                                       | 188      |  |  |  |  |

## **Location & Political Map**



#### **Electoral Features**

#### **Electors by Male & Female**

| Year    | Male   | Female | Others | Total  |
|---------|--------|--------|--------|--------|
| 2022 AE | 157755 | 139034 | 9      | 296798 |
| 2019 PE | 149033 | 129541 | 3      | 278577 |
| 2017 AE | 144029 | 124341 | 3      | 268373 |
| 2014 PE | 142059 | 120583 | 0      | 262642 |
| 2012 AE | 132147 | 111395 | 0      | 243542 |
| 2009 PE | 129038 | 112140 | -      | 241178 |
| 2007 AE | -      | -      | -      | -      |
| 2004 PE | -      | -      | -      | -      |
| 2002 AE | -      | -      | -      | -      |
| 1999 PE | -      | -      | -      | -      |

| Year    | Mala | Female  | Others | Total |
|---------|------|---------|--------|-------|
| Teal    | Male | геннате | Others | iotai |
| 1998 AE | -    |