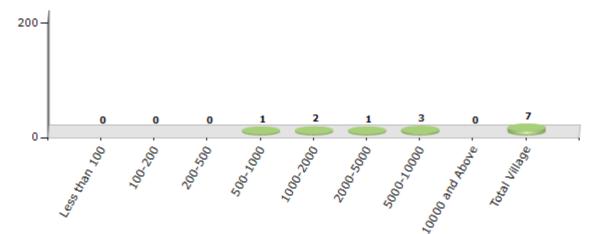

#### Number of Villages by Population Size - 2011

| Less<br>than<br>100 | 100-<br>200 | 200-<br>500 | 500-<br>1000 | 1000-<br>2000 | 2000-<br>5000 | 5000-<br>10000 | 10000<br>and<br>Above | Total<br>Village |
|---------------------|-------------|-------------|--------------|---------------|---------------|----------------|-----------------------|------------------|
| 0                   | 0           | 0           | 1            | 2             | 1             | 3              | 0                     | 7                |

Number of Villages by Population Size - 2011