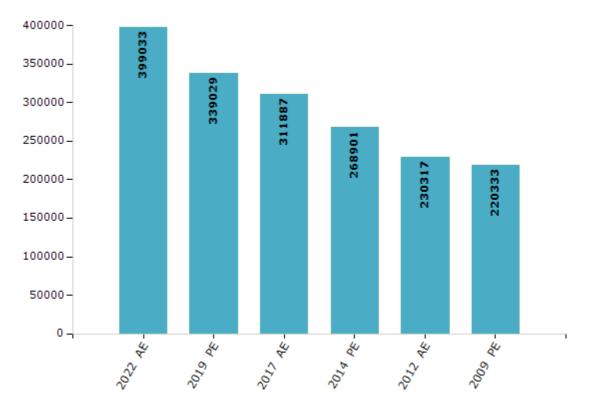

#### **Electors by Male & Female**

| Year    | Male   | Female | Others | Total  | Year    | Male | Female | Others | Total |
|---------|--------|--------|--------|--------|---------|------|--------|--------|-------|
| 2022 AE | 214017 | 184995 | 21     | 399033 | 1998 AE | -    | -      | -      | -     |
| 2019 PE | 182844 | 156182 | 3      | 339029 | 1995 AE | -    | -      | -      | -     |
| 2017 AE | 168925 | 142961 | 1      | 311887 | 1990 AE | -    | -      | -      | -     |
| 2014 PE | 146556 | 122344 | 1      | 268901 | 1985 AE | -    | -      | -      | -     |
| 2012 AE | 125557 | 104760 | 0      | 230317 | 1980 AE | -    | -      | -      | -     |
| 2009 PE | 119041 | 101292 | -      | 220333 | 1975 AE | -    | -      | -      | -     |
| 2007 AE | -      | -      | -      | -      | 1972 AE | -    | -      | -      | -     |
| 2004 PE | -      | -      | -      | -      | 1967 AE | -    | -      | -      | -     |
| 2002 AE | -      | -      | -      | -      | 1962 AE | -    | -      | -      | -     |
| 1999 PE | -      | -      | -      | -      |         |      |        |        |       |

Number of Electors

Note : AE : Assembly Election, PE : Assembly Segment of Parliamentary Election