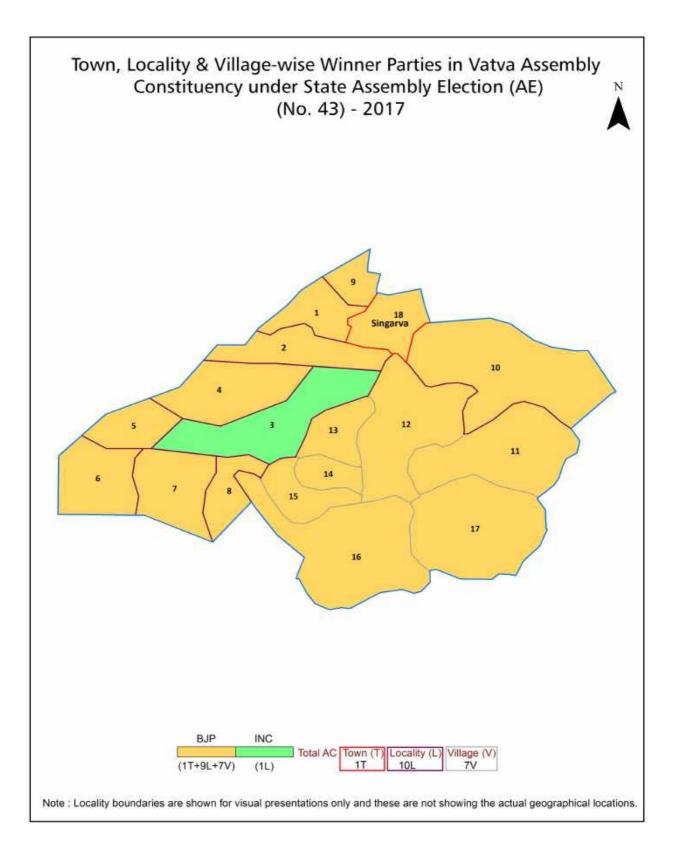

| 233-234  |
| 11  | Disclaimer                                                                                                                                                                                                                                                                                                                                                                                                                                                                                                   | 235      |

## **Location & Political Map**





## **Administrative Setup**

## List of Village Panchayat & Intermediate Panchayat (Block) Name - 2011

| Village Name   | Village Panchayat Name | Intermediate Panchayat<br>Name |
|----------------|------------------------|--------------------------------|
| Bakrol Bujrang | Bakrol Bujrang         | Daskroi                        |
| Bibipur        | Bibipur                | Daskroi                        |
| Dhamatvan      | Dhamatvan              | Daskroi                        |
| Gatrad         | Gatrad                 | Daskroi                        |
| Geratnagar     | Geratnagar             | Daskroi                        |
| Memadpur       | Memadpur               | Daskroi                        |
| Vanch          | Vanch                  | Daskroi                        |