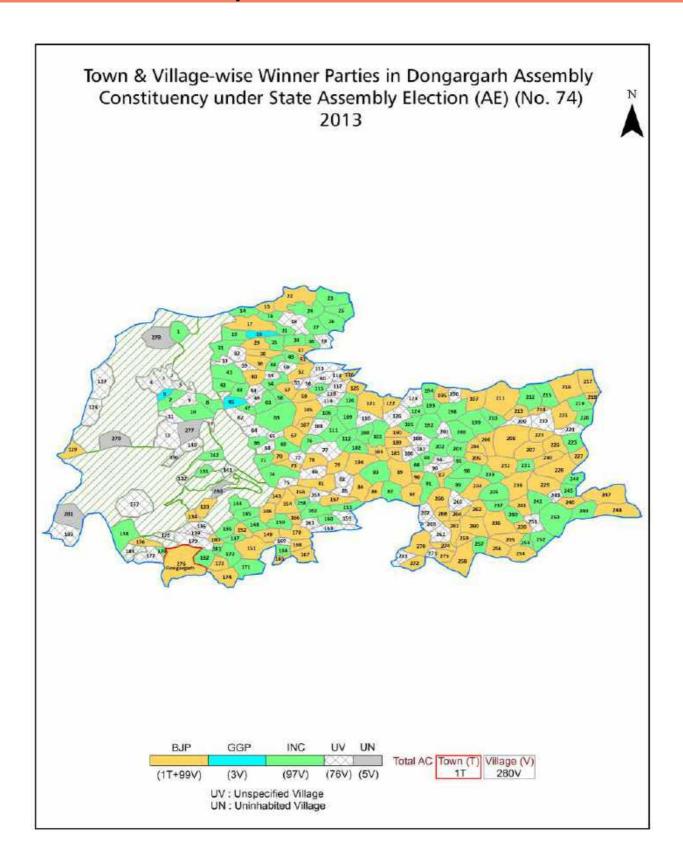

# Chhattisgarh Assembly Factbook™

**Dongargarh Assembly Constituency** 

Dongargarh Vidhan Sabha