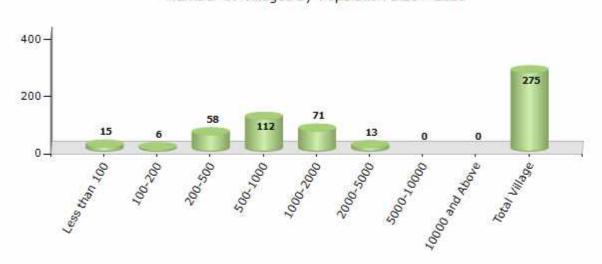

#### Number of Villages by Population Size - 2011

| Less<br>than<br>100 | 100-<br>200 | 200-<br>500 | 500-<br>1000 | 1000-<br>2000 | 2000-<br>5000 | 5000-<br>10000 | 10000<br>and<br>Above | Total<br>Village |
|---------------------|-------------|-------------|--------------|---------------|---------------|----------------|-----------------------|------------------|
| 15                  | 6           | 58          | 112          | 71            | 13            | 0              | 0                     | 275              |

Number of Villages by Population Size - 2011