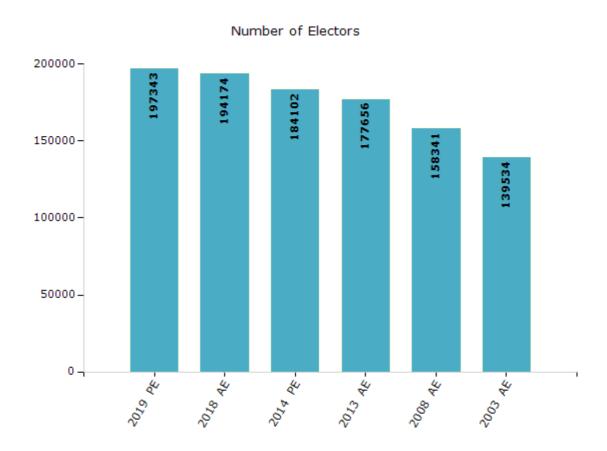

#### **Electoral by Male & Female**

| Year    | Male  | Female | Others | Total  | Year    | Male  | Female | Others | Total  |
|---------|-------|--------|--------|--------|---------|-------|--------|--------|--------|
| 2019 PE | 99444 | 97896  | 3      | 197343 | 2009 PE | -     | -      | -      | -      |
| 2018 AE | 97605 | 96562  | 7      | 194174 | 2008 AE | 79277 | 79064  | -      | 158341 |
| 2014 PE | 92783 | 91319  | 0      | 184102 | 2004 PE | -     | -      | -      | -      |
| 2013 AE | 89781 | 87875  | 0      | 177656 | 2003 AE | 69590 | 69944  | -      | 139534 |

Note: AE: Assembly Election, PE: Assembly Segment of Parliamentary Election