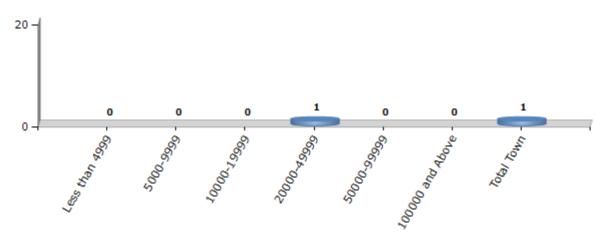

#### **Number of Towns by Population Size - 2011**

| Less than | 5000-9999 | 10000- | 20000- | 50000- | 100000 and | Total |
|-----------|-----------|--------|--------|--------|------------|-------|
| 4999      |           | 19999  | 49999  | 99999  | Above      | Town  |
| 0         | 0         | 0      | 1      | 0      | 0          | 1     |

Number of Towns by Population Size - 2011