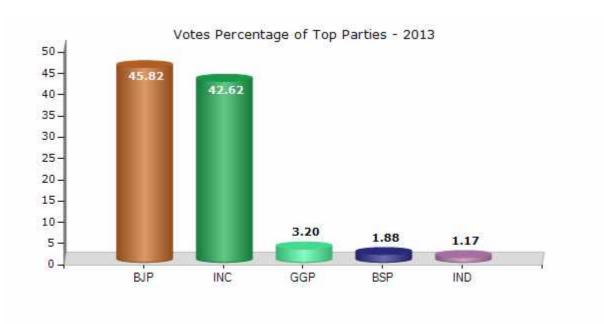

#### **Summary Result of Assembly Election - 2013**

| Candidate Name         | Party | Votes | Votes % |
|------------------------|-------|-------|---------|
| Sarojani Banjare       | ВЈР   | 67158 | 45.82   |
| Dr.Thaneshwar Patila   | INC   | 62474 | 42.62   |
| Sanjeev Kumar Dongare  | GGP   | 4692  | 3.2     |
| Santosh Maria          | BSP   | 2753  | 1.88    |
| Shriniwas Janbandhu    | IND   | 1714  | 1.17    |
| Dilip Kosre            | CSM   | 948   | 0.65    |
| Vikash Banjaree        | IND   | 939   | 0.64    |
| Omprakash Kurre        | IND   | 714   | 0.49    |
| Pannalal Suryavanshi   | SP    | 479   | 0.33    |
| Omprakash Tembhurnikar | ABGP  | 409   | 0.28    |
|                        | NOTA  | 4298  | 2.93    |