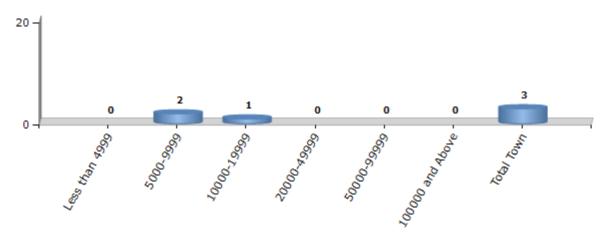

#### **Number of Towns by Population Size - 2011**

| Less than | 5000-9999 | 10000- | 20000- | 50000- | 100000 and | Total |
|-----------|-----------|--------|--------|--------|------------|-------|
| 4999      |           | 19999  | 49999  | 99999  | Above      | Town  |
| 0         | 2         | 1      | 0      | 0      | 0          | 3     |

Number of Towns by Population Size - 2011