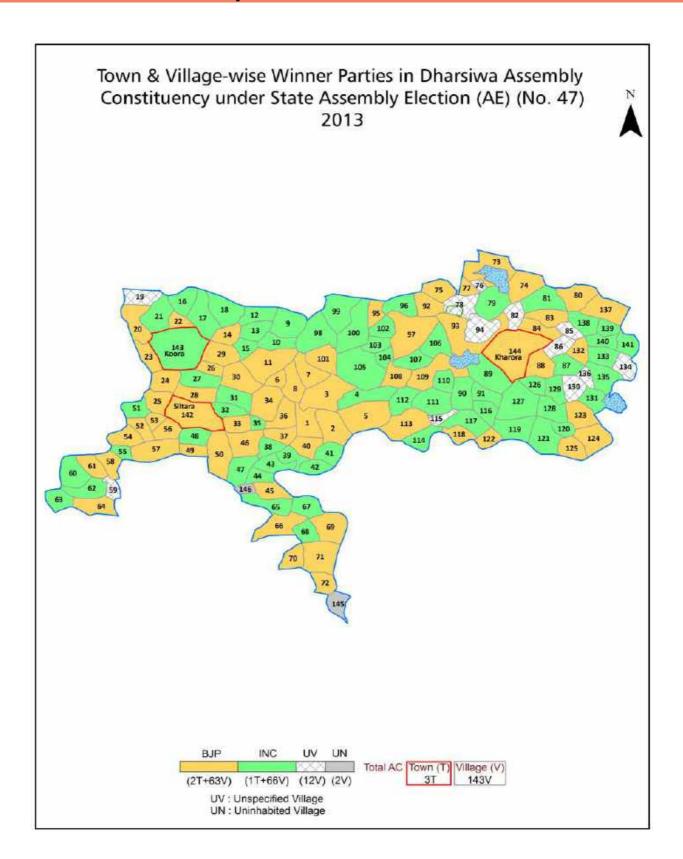

## **Polling Station Level Election Results**

Polling Station-wise Votes Secured by Overall Top Five Parties in Dharsiwa Assembly in Assembly Election (AE) under Raipur Parliamentary Constituency in Chhattisgarh (2018)

### **Polling Station Level Election Results**

Winner, Runner-up and 3rd Party Position & Winning Margin According to Polling Stations in Dharsiwa Assembly in Assembly Election (AE) under Raipur Parliamentary Constituency in Chhattisgarh (2018)