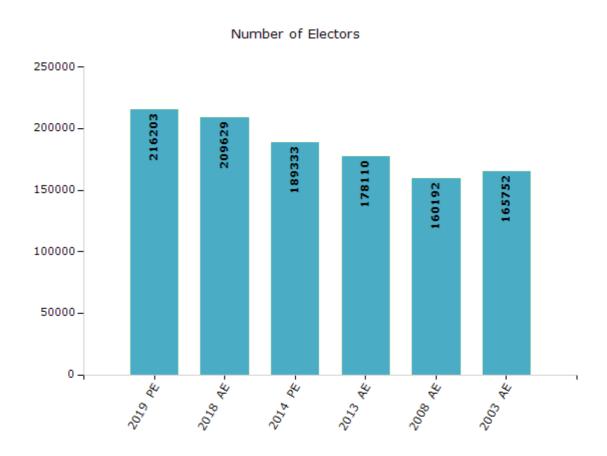

#### **Electoral by Male & Female**

| Year    | Male   | Female | Others | Total  | Year    | Male  | Female | Others | Total  |
|---------|--------|--------|--------|--------|---------|-------|--------|--------|--------|
| 2019 PE | 109031 | 107161 | 11     | 216203 | 2009 PE | -     | -      | -      | -      |
| 2018 AE | 105723 | 103900 | 6      | 209629 | 2008 AE | 80614 | 79578  | -      | 160192 |
| 2014 PE | 96631  | 92693  | 9      | 189333 | 2004 PE | -     | -      | -      | -      |
| 2013 AE | 90996  | 87106  | 8      | 178110 | 2003 AE | 84089 | 81663  | -      | 165752 |

Note: AE: Assembly Election, PE: Assembly Segment of Parliamentary Election