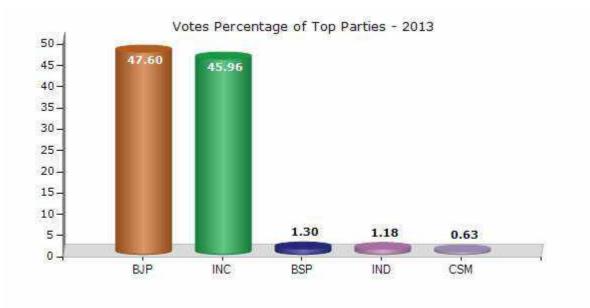

#### **Summary Result of Assembly Election - 2013**

| Candidate Name        | Party      | Votes | Votes % |
|-----------------------|------------|-------|---------|
| Devji Bhai Patel      | ВЈР        | 69419 | 47.6    |
| Anita Yogendra Sharma | INC        | 67029 | 45.96   |
| Narad Nishad          | BSP        | 1892  | 1.3     |
| Rahool Taank          | IND        | 1717  | 1.18    |
| Gajadhar Prasad Verma | CSM        | 920   | 0.63    |
| Tejram Verma          | IND        | 478   | 0.33    |
| Bishahat Kurre        | CPI(ML)(L) | 348   | 0.24    |
| Purshottam Mishra     | SP         | 292   | 0.2     |
|                       | NOTA       | 3740  | 2.56    |