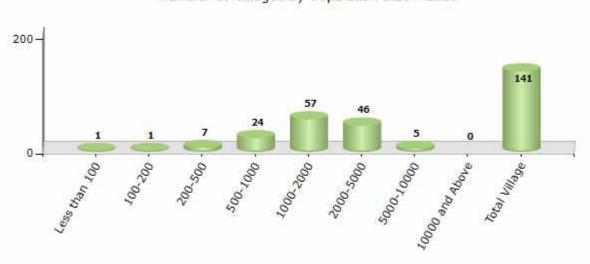

#### Number of Villages by Population Size - 2011

| Less<br>than<br>100 | 100-<br>200 | 200-<br>500 | 500-<br>1000 | 1000-<br>2000 | 2000-<br>5000 | 5000-<br>10000 | 10000<br>and<br>Above | Total<br>Village |
|---------------------|-------------|-------------|--------------|---------------|---------------|----------------|-----------------------|------------------|
| 1                   | 1           | 7           | 24           | 57            | 46            | 5              | 0                     | 141              |

Number of Villages by Population Size - 2011