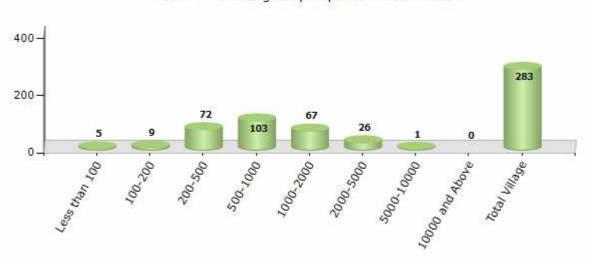

#### Number of Villages by Population Size - 2011

| Less<br>than<br>100 | 100-<br>200 | 200-<br>500 | 500-<br>1000 | 1000-<br>2000 | 2000-<br>5000 | 5000-<br>10000 | 10000<br>and<br>Above | Total<br>Village |
|---------------------|-------------|-------------|--------------|---------------|---------------|----------------|-----------------------|------------------|
| 5                   | 9           | 72          | 103          | 67            | 26            | 1              | 0                     | 283              |