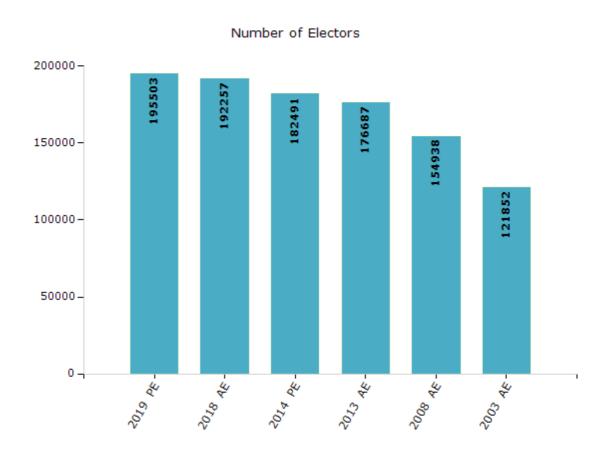

#### **Electoral by Male & Female**

| Year    | Male  | Female | Others | Total  | Year    | Male  | Female | Others | Total  |
|---------|-------|--------|--------|--------|---------|-------|--------|--------|--------|
| 2019 PE | 97919 | 97584  | 0      | 195503 | 2009 PE | -     | -      | -      | -      |
| 2018 AE | 96290 | 95944  | 23     | 192257 | 2008 AE | 78035 | 76903  | -      | 154938 |
| 2014 PE | 92156 | 90335  | 0      | 182491 | 2004 PE | -     | -      | -      | -      |
| 2013 AE | 89349 | 87338  | 0      | 176687 | 2003 AE | 60734 | 61118  | -      | 121852 |

Note: AE: Assembly Election, PE: Assembly Segment of Parliamentary Election