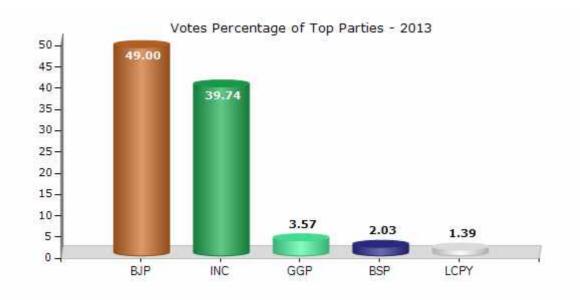

#### **Summary Result of Assembly Election - 2013**

| Candidate Name          | Party | Votes | Votes % |
|-------------------------|-------|-------|---------|
| Suniti Satyanand Rathia | ВЈР   | 75093 | 49      |
| Hridaya Ram Rathiya     | INC   | 60892 | 39.74   |
| Kripa Ram Sidar         | GGP   | 5472  | 3.57    |
| Dilip Kerketta          | BSP   | 3107  | 2.03    |
| Suresh Kujur            | LCPY  | 2127  | 1.39    |
| Sunil Minj              | NPEP  | 1697  | 1.11    |
|                         | NOTA  | 4857  | 3.17    |