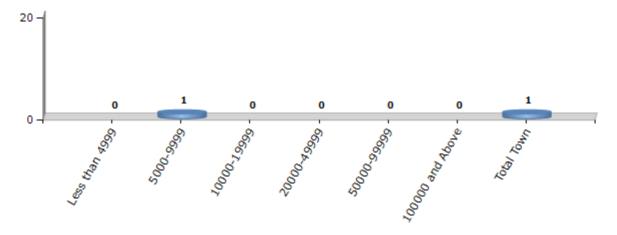

#### **Number of Towns by Population Size - 2011**

| Less than | 5000-9999 | 10000- | 20000- | 50000- | 100000 and | Total |
|-----------|-----------|--------|--------|--------|------------|-------|
| 4999      |           | 19999  | 49999  | 99999  | Above      | Town  |
| 0         | 1         | 0      | 0      | 0      | 0          | 1     |

Number of Towns by Population Size - 2011