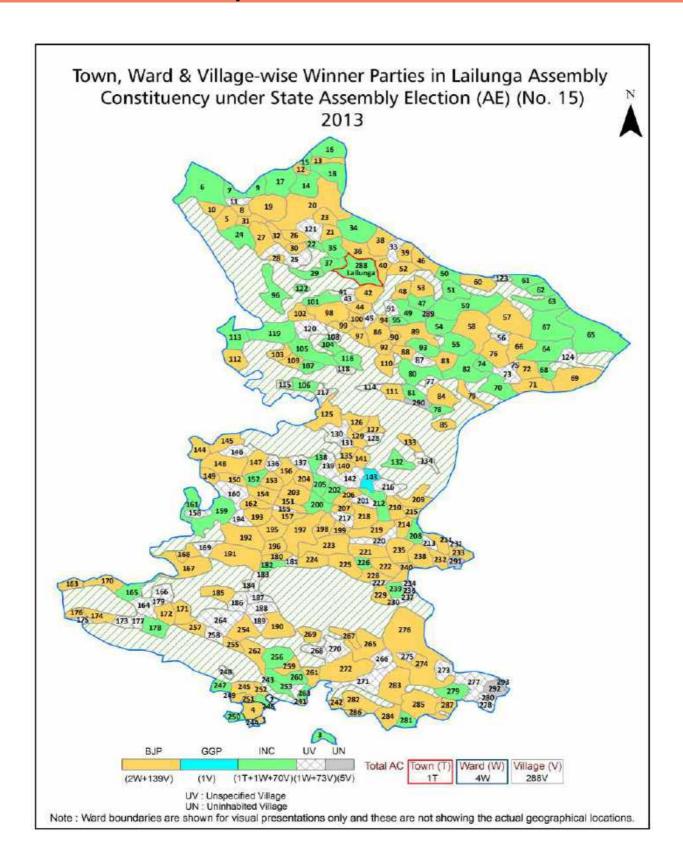

| 235-236  |
| 11  | Disclaimer                                                                                                                                                                                                                                                                                                                                                                                                                                              | 220      |

# **Location & Political Map**



## **Administrative Setup**

#### List of Village Panchayat & Intermediate Panchayat (Block) Name - 2011

| Village Name   | Village Panchayat Name | Intermediate Panchayat<br>Name |
|----------------|------------------------|--------------------------------|
| Aamgaon        | Aamgaon                | Tamnar                         |
| Adbahal        | Jharguda               | Raigarh                        |
| Ainkra         | Tolage                 | Lailunga                       |
| Amaghat        | Amaghat                | Tamnar                         |
| Amalidhondha   | Gourbahari             | Tamnar                         |
| Amapal         | Barliya                | Raigarh                        |
| Amapali        | Amapali                | Lailunga                       |