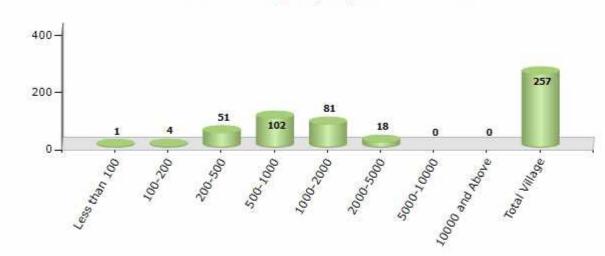

#### Number of Villages by Population Size - 2011

| Less<br>than<br>100 | 100-<br>200 | 200-<br>500 | 500-<br>1000 | 1000-<br>2000 | 2000-<br>5000 | 5000-<br>10000 | 10000<br>and<br>Above | Total<br>Village |
|---------------------|-------------|-------------|--------------|---------------|---------------|----------------|-----------------------|------------------|
| 1                   | 4           | 51          | 102          | 81            | 18            | 0              | 0                     | 257              |