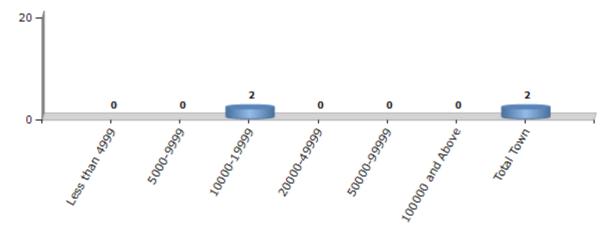

#### **Number of Towns by Population Size - 2011**

| Less than | 5000-9999 | 10000- | 20000- | 50000- | 100000 and | Total |
|-----------|-----------|--------|--------|--------|------------|-------|
| 4999      |           | 19999  | 49999  | 99999  | Above      | Town  |
| 0         | 0         | 2      | 0      | 0      | 0          | 2     |

Number of Towns by Population Size - 2011