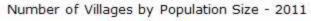

#### Number of Villages by Population Size - 2011

| Less<br>than<br>100 | 100-<br>200 | 200-<br>500 | 500-<br>1000 | 1000-<br>2000 | 2000-<br>5000 | 5000-<br>10000 | 10000<br>and<br>Above | Total<br>Village |
|---------------------|-------------|-------------|--------------|---------------|---------------|----------------|-----------------------|------------------|
| 1                   | 4           | 51          | 102          | 81            | 18            | 0              | 0                     | 257              |