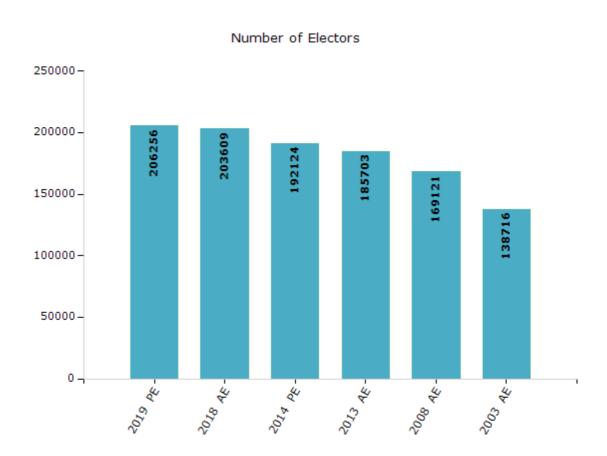

#### **Electoral by Male & Female**

| Year    | Male   | Female | Others | Total  | Year    | Male  | Female | Others | Total  |
|---------|--------|--------|--------|--------|---------|-------|--------|--------|--------|
| 2019 PE | 103412 | 102840 | 4      | 206256 | 2009 PE | -     | -      | -      | -      |
| 2018 AE | 101989 | 101619 | 1      | 203609 | 2008 AE | 85107 | 84014  | -      | 169121 |
| 2014 PE | 97086  | 95038  | 0      | 192124 | 2004 PE | -     | -      | -      | -      |
| 2013 AE | 94120  | 91583  | 0      | 185703 | 2003 AE | 69216 | 69500  | -      | 138716 |

Note: AE: Assembly Election, PE: Assembly Segment of Parliamentary Election