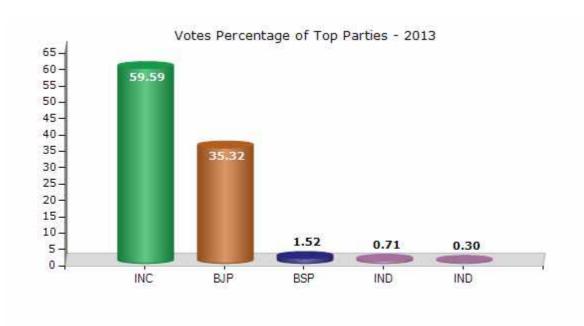

#### **Summary Result of Assembly Election - 2013**

| Candidate Name        | Party | Votes | Votes % |
|-----------------------|-------|-------|---------|
| Umesh Patel           | INC   | 95470 | 59.59   |
| Dr. Jawahar Lal Naik  | ВЈР   | 56582 | 35.32   |
| Ravi Lal Rathia       | BSP   | 2433  | 1.52    |
| Madan Mahant          | IND   | 1136  | 0.71    |
| Gita Patel            | IND   | 481   | 0.3     |
| Ajay Kumar Sidar      | GGP   | 456   | 0.28    |
| Uttam Prasad Dansena  | NPEP  | 400   | 0.25    |
| Veerendra Kumar Gavel | ABGP  | 322   | 0.2     |
|                       | NOTA  | 2930  | 1.83    |