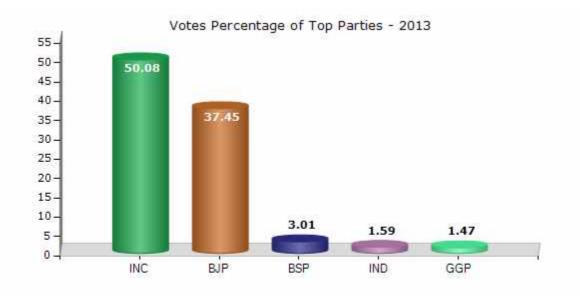

#### **Summary Result of Assembly Election - 2013**

| Candidate Name          | Party | Votes | Votes % |
|-------------------------|-------|-------|---------|
| Laljeet Singh Rathia    | INC   | 79276 | 50.08   |
| Om Prakash Rathia       | ВЈР   | 59288 | 37.45   |
| Ramnath Baiga           | BSP   | 4760  | 3.01    |
| Basil Beck              | IND   | 2517  | 1.59    |
| Tribhuwan Singh Rathiya | GGP   | 2326  | 1.47    |
| Gulab Singh Rathia      | IND   | 2050  | 1.29    |
| Shailesh Engineer       | SP    | 1368  | 0.86    |
|                         | NOTA  | 6726  | 4.25    |