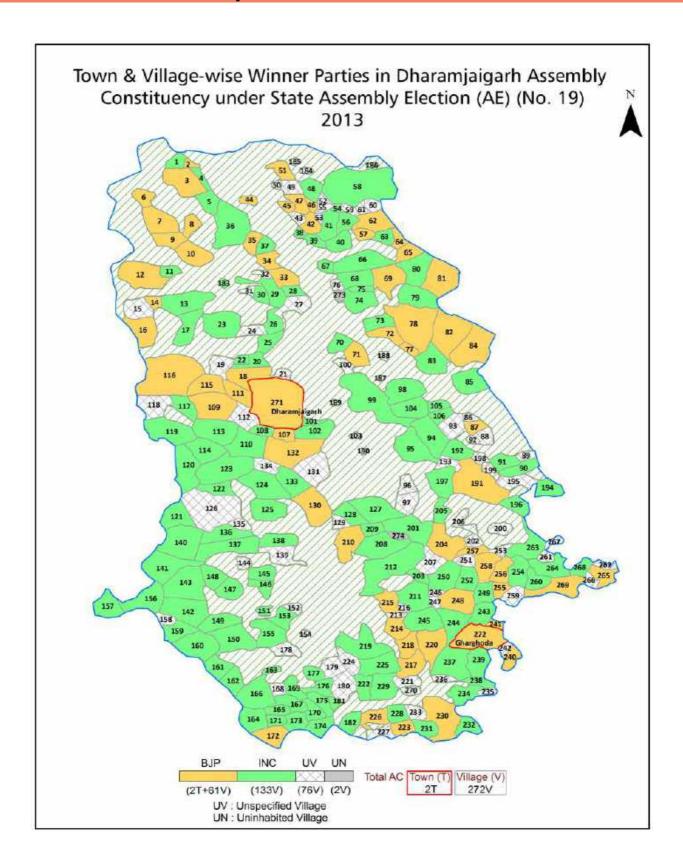

Printed in India

| No. | Particulars                                                                                                                                                                                                                                                                                                                                                                                                                                             | Page No. |  |  |  |  |
|-----|---------------------------------------------------------------------------------------------------------------------------------------------------------------------------------------------------------------------------------------------------------------------------------------------------------------------------------------------------------------------------------------------------------------------------------------------------------|----------|--|--|--|--|
| 1   | Introduction  Assembly Constituency - (Vidhan Sabha) at a Glance   Features of Assembly as per Delimitation Commission of India (2008)                                                                                                                                                                                                                                                                                                                  | 1-2      |  |  |  |  |
| 2   | Location and Political Maps  Location Map   Boundaries of Assembly Constituency - (Vidhan Sabha in District   Boundaries of Assembly Constituency under Parliamentary Constituency - (Lok Sabha)   Town & Village-wise Winner Parties- 2024, 2023, 2019, 2018, 2014, 2013, 2009 and 2008                                                                                                                                                                | 3-11     |  |  |  |  |
| 3   | Administrative Setup (2011)  District   Sub-district   Towns   Villages   Inhabited Villages   Uninhabited Villages   Village Panchayat   Intermediate Panchayat                                                                                                                                                                                                                                                                                        | 12-26    |  |  |  |  |
| 4   | Demographics (2011) Population   Households   Rural/Urban Population   Towns and Villages by                                                                                                                                                                                                                                                                                                                                                            | 27-28    |  |  |  |  |
|     | Population Size   Sex Ratio (Total & 0-6 Years)   Religious Population   Social Population   Literacy Rate                                                                                                                                                                                                                                                                                                                                              |          |  |  |  |  |
| 5   | Electoral Features  Important Dates of Last Elections Held   Electors by Gender   Service Electors   Voters   Voters Turnout   Polling Stations & Average Number of Electors per Polling Station   Electors by Age Group   Present Elected Representatives                                                                                                                                                                                              | 29-34    |  |  |  |  |
|     | Historical Summary Election Results                                                                                                                                                                                                                                                                                                                                                                                                                     |          |  |  |  |  |
| 6   | Vote Share of Major Parties   Winning Margin (Number & Percentage   Polarity of Parties   Summary Result of Assembly Segment of Parliamentary Elections 2024, 2019, 2014, 2009 and 2004   Summary Result of Assembly Elections 2023, 2018, 2013, 2008 and 2003                                                                                                                                                                                          | 35-46    |  |  |  |  |
|     | Polling Station Level Election Results                                                                                                                                                                                                                                                                                                                                                                                                                  |          |  |  |  |  |
| 7   | Name and Number of Polling Station 2024, 2023, 2019, 2018, 2014, 2013, 2009 and 2008   Polling Station-wise Electors, Voters & Voters Turnout 2024, 2023, 2019, 2018, 2014, 2013, 2009 and 2008   Polling Station wise Elections Results 2024, 2023, 2019, 2018, 2014, 2013, 2009 and 2008                                                                                                                                                              | 47-214   |  |  |  |  |
|     | Share of Assembly Constituency                                                                                                                                                                                                                                                                                                                                                                                                                          | 04.5     |  |  |  |  |
| 8   | Share of Assembly Constituency - (Vidhan Sabha) in State, District and Parliamentary Constituency - (Lok Sabha)                                                                                                                                                                                                                                                                                                                                         | 215      |  |  |  |  |
|     | Socio-Economic Amenities (2011)                                                                                                                                                                                                                                                                                                                                                                                                                         |          |  |  |  |  |
| 9   | Access to Administrative Units   Agricultural, Manufacturing and Industrial Commodities   Demographic Indicators   Education   Health & Manpower   Drinking Water Supply   Sanitation   Entertainment and Recreations Infrastructure   Power   Food Allocation Distribution and Marketing of Agriculture Commodities Infrastructure   Transport and Road Infrastructure   Communication   Banking and Financial Services   Land Use   Irrigation Source |          |  |  |  |  |
| 10  | Abbreviation & Sources                                                                                                                                                                                                                                                                                                                                                                                                                                  | 233-234  |  |  |  |  |
| 11  | Disclaimer                                                                                                                                                                                                                                                                                                                                                                                                                                              | 236      |  |  |  |  |