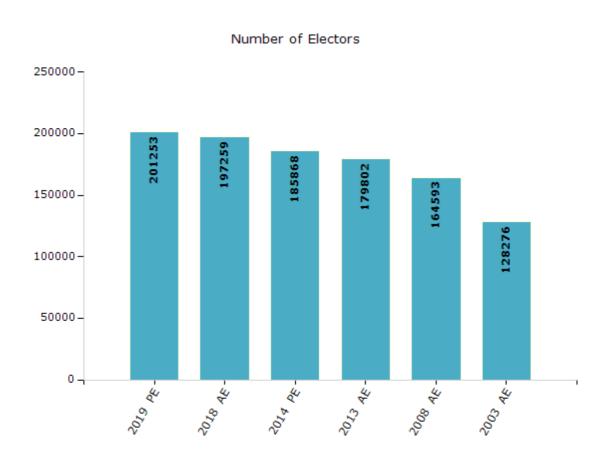

#### **Electoral by Male & Female**

| Year    | Male  | Female | Others | Total  | Year    | Male  | Female | Others | Total  |
|---------|-------|--------|--------|--------|---------|-------|--------|--------|--------|
| 2019 PE | 99042 | 102210 | 1      | 201253 | 2009 PE | -     | -      | -      | -      |
| 2018 AE | 96998 | 100258 | 3      | 197259 | 2008 AE | 81256 | 83337  | -      | 164593 |
| 2014 PE | 92171 | 93697  | 0      | 185868 | 2004 PE | -     | -      | -      | -      |
| 2013 AE | 89190 | 90612  | 0      | 179802 | 2003 AE | 63300 | 64976  | -      | 128276 |

Note: AE: Assembly Election, PE: Assembly Segment of Parliamentary Election