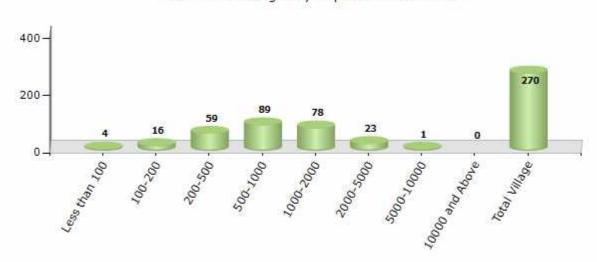

#### Number of Villages by Population Size - 2011

| Less<br>than<br>100 | 100-<br>200 | 200-<br>500 | 500-<br>1000 | 1000-<br>2000 | 2000-<br>5000 | 5000-<br>10000 | 10000<br>and<br>Above | Total<br>Village |
|---------------------|-------------|-------------|--------------|---------------|---------------|----------------|-----------------------|------------------|
| 4                   | 16          | 59          | 89           | 78            | 23            | 1              | 0                     | 270              |

Number of Villages by Population Size - 2011