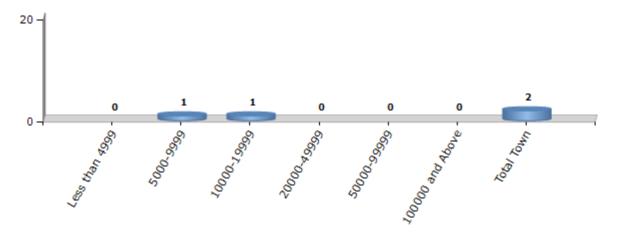

#### **Number of Towns by Population Size - 2011**

| Less than | 5000-9999 | 10000- | 20000- | 50000- | 100000 and | Total |
|-----------|-----------|--------|--------|--------|------------|-------|
| 4999      |           | 19999  | 49999  | 99999  | Above      | Town  |
| 0         | 1         | 1      | 0      | 0      | 0          | 2     |

Number of Towns by Population Size - 2011