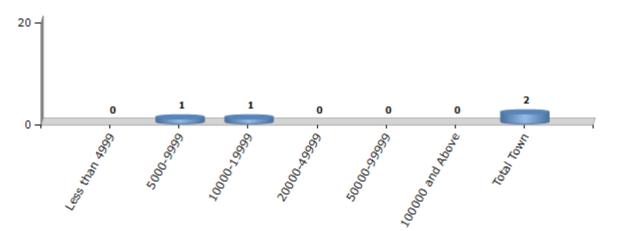

#### Number of Towns by Population Size - 2011

| Less than | 5000-9999 | 10000- | 20000- | 50000- | 100000 and | Total |
|-----------|-----------|--------|--------|--------|------------|-------|
| 4999      |           | 19999  | 49999  | 99999  | Above      | Town  |
| 0         | 1         | 1      | 0      | 0      | 0          | 2     |

Number of Towns by Population Size - 2011