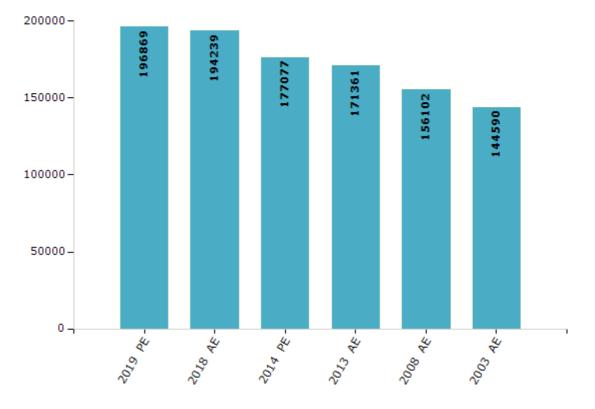

#### **Electoral by Male & Female**

| Year    | Male  | Female | Others | Total  | Year    | Male  | Female | Others | Total  |
|---------|-------|--------|--------|--------|---------|-------|--------|--------|--------|
| 2019 PE | 98789 | 98080  | 0      | 196869 | 2009 PE | -     | -      | -      | -      |
| 2018 AE | 97335 | 96903  | 1      | 194239 | 2008 AE | 78127 | 77975  | -      | 156102 |
| 2014 PE | 89403 | 87674  | 0      | 177077 | 2004 PE | -     | -      | -      | -      |
| 2013 AE | 86790 | 84571  | 0      | 171361 | 2003 AE | 71753 | 72837  | -      | 144590 |

Number of Electors

Note : AE : Assembly Election, PE : Assembly Segment of Parliamentary Election