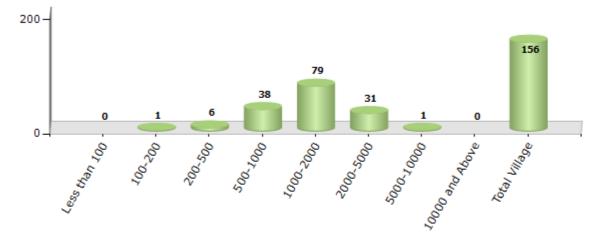

#### Number of Villages by Population Size - 2011

| Less<br>than<br>100 | 100-<br>200 | 200-<br>500 | 500-<br>1000 | 1000-<br>2000 | 2000-<br>5000 | 5000-<br>10000 | 10000<br>and<br>Above | Total<br>Village |
|---------------------|-------------|-------------|--------------|---------------|---------------|----------------|-----------------------|------------------|
| 0                   | 1           | 6           | 38           | 79            | 31            | 1              | 0                     | 156              |

Number of Villages by Population Size - 2011