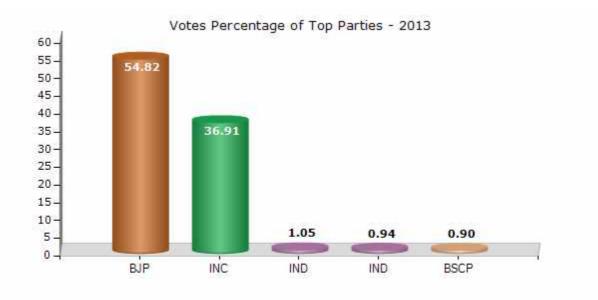

#### **Summary Result of Assembly Election - 2013**

| Candidate Name                | Party | Votes | Votes % |
|-------------------------------|-------|-------|---------|
| Ajay Chandrakar               | ВЈР   | 83190 | 54.82   |
| Lekhram Sahu                  | INC   | 56013 | 36.91   |
| Bhojram Sahu                  | IND   | 1596  | 1.05    |
| Prabhat Meghawale             | IND   | 1419  | 0.94    |
| Youwraj Sahu (Sounga Wale)    | BSCP  | 1372  | 0.9     |
| Anuradha Agrawal              | BSP   | 1178  | 0.78    |
| Bhuneshwar Sahu               | IND   | 655   | 0.43    |
| Murarilal Sahu                | IND   | 579   | 0.38    |
| Rekhlal Sinha                 | CSM   | 484   | 0.32    |
| Tarachand Bandhe              | IND   | 194   | 0.13    |
| Yogendra Khare                | ВНМР  | 167   | 0.11    |
| Omprakash Markande (Advocate) | IND   | 159   | 0.1     |
|                               | ΝΟΤΑ  | 4745  | 3.13    |