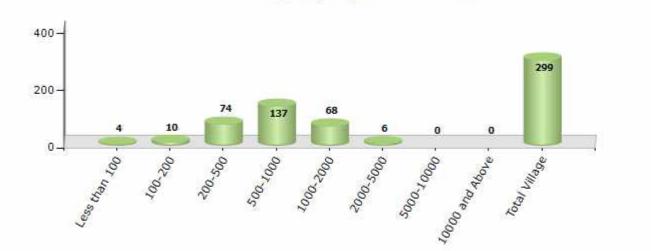

#### Number of Villages by Population Size - 2011

| Less<br>than<br>100 | 100-<br>200 | 200-<br>500 | 500-<br>1000 | 1000-<br>2000 | 2000-<br>5000 | 5000-<br>10000 | 10000<br>and<br>Above | Total<br>Village |
|---------------------|-------------|-------------|--------------|---------------|---------------|----------------|-----------------------|------------------|
| 4                   | 10          | 74          | 137          | 68            | 6             | 0              | 0                     | 299              |

Number of Villages by Population Size - 2011