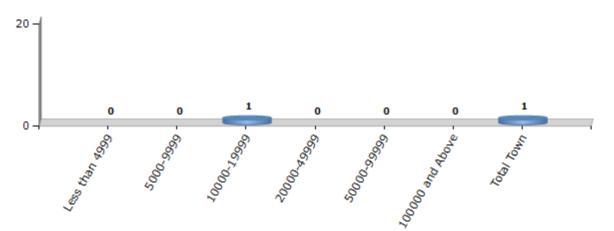

#### Number of Towns by Population Size - 2011

| Less than | 5000-9999 | 10000- | 20000- | 50000- | 100000 and | Total |
|-----------|-----------|--------|--------|--------|------------|-------|
| 4999      |           | 19999  | 49999  | 99999  | Above      | Town  |
| 0         | 0         | 1      | 0      | 0      | 0          | 1     |

Number of Towns by Population Size - 2011