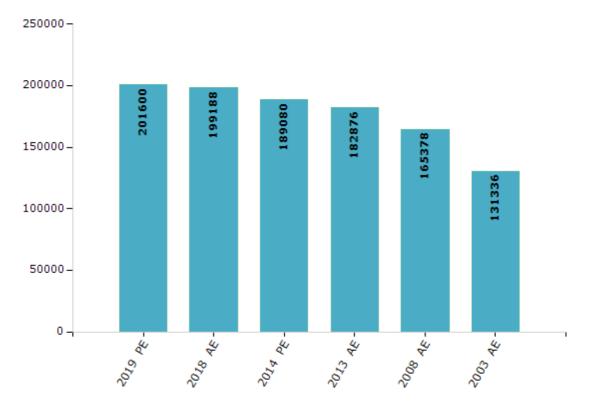

#### **Electoral by Male & Female**

| Year    | Male  | Female | Others | Total  | Year    | Male  | Female | Others | Total  |
|---------|-------|--------|--------|--------|---------|-------|--------|--------|--------|
| 2019 PE | 99963 | 101630 | 7      | 201600 | 2009 PE | -     | -      | -      | -      |
| 2018 AE | 98559 | 100621 | 8      | 199188 | 2008 AE | 81621 | 83757  | -      | 165378 |
| 2014 PE | 94206 | 94862  | 12     | 189080 | 2004 PE | -     | -      | -      | -      |
| 2013 AE | 91239 | 91629  | 8      | 182876 | 2003 AE | 64435 | 66901  | -      | 131336 |

Number of Electors

Note : AE : Assembly Election, PE : Assembly Segment of Parliamentary Election