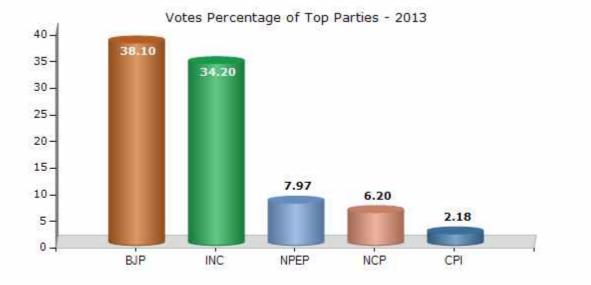

#### **Summary Result of Assembly Election - 2013**

| Candidate Name                  | Party | Votes | Votes % |
|---------------------------------|-------|-------|---------|
| Chunni Lal Sahu                 | BJP   | 58652 | 38.1    |
| Paresh Bagbahra                 | INC   | 52653 | 34.2    |
| Phool Singh Dhruw (Dhruw Sahab) | NPEP  | 12275 | 7.97    |
| Satish Jaggi                    | NCP   | 9549  | 6.2     |
| Mangtu Ram Dhruw                | СРІ   | 3357  | 2.18    |
| Chunni Lal                      | IND   | 2517  | 1.63    |
| Phulsing Dhruw                  | IND   | 1844  | 1.2     |
| Jitendra Chandrakar             | BSP   | 1594  | 1.04    |
| Satish Jag                      | IND   | 1547  | 1       |
| Champa Lal Patel                | IND   | 1468  | 0.95    |
| Deepti Shah Mandavi             | IND   | 1225  | 0.8     |
| Nilkanth Diwan                  | GGP   | 829   | 0.54    |
| Devsharan Nag                   | SP    | 515   | 0.33    |
|                                 | NOTA  | 5931  | 3.85    |