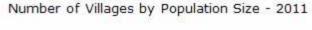

#### Number of Villages by Population Size - 2011

| Less<br>than<br>100 | 100-<br>200 | 200-<br>500 | 500-<br>1000 | 1000-<br>2000 | 2000-<br>5000 | 5000-<br>10000 | 10000<br>and<br>Above | Total<br>Village |
|---------------------|-------------|-------------|--------------|---------------|---------------|----------------|-----------------------|------------------|
| 8                   | 9           | 73          | 105          | 84            | 28            | 2              | 0                     | 309              |