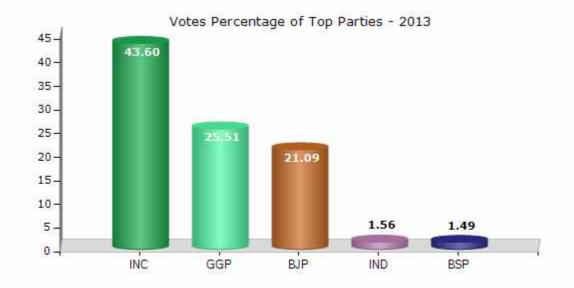

#### **Summary Result of Assembly Election - 2013**

| Candidate Name           | Party | Votes | Votes % |
|--------------------------|-------|-------|---------|
| Uike Ramdayal            | INC   | 69450 | 43.6    |
| Hirasingh Markam         | GGP   | 40637 | 25.51   |
| Shyamlal Maravi          | ВЈР   | 33594 | 21.09   |
| Harinarayan Singh Kanwar | IND   | 2485  | 1.56    |
| Om Prakash Singh Kushro  | BSP   | 2373  | 1.49    |
| Vijay Binjhwar           | SP    | 1979  | 1.24    |
| Ku. Sheela Urrey         | GMS   | 1728  | 1.08    |
|                          | NOTA  | 7059  | 4.43    |