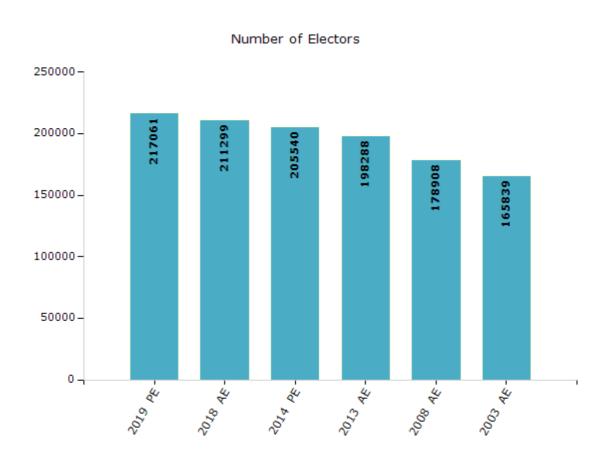

#### **Electoral by Male & Female**

| Year    | Male   | Female | Others | Total  | Year    | Male  | Female | Others | Total  |
|---------|--------|--------|--------|--------|---------|-------|--------|--------|--------|
| 2019 PE | 108577 | 108478 | 6      | 217061 | 2009 PE | -     | -      | -      | -      |
| 2018 AE | 105312 | 105984 | 3      | 211299 | 2008 AE | 90186 | 88722  | -      | 178908 |
| 2014 PE | 104089 | 101451 | 0      | 205540 | 2004 PE | -     | -      | -      | -      |
| 2013 AE | 101064 | 97224  | 0      | 198288 | 2003 AE | 83358 | 82481  | -      | 165839 |