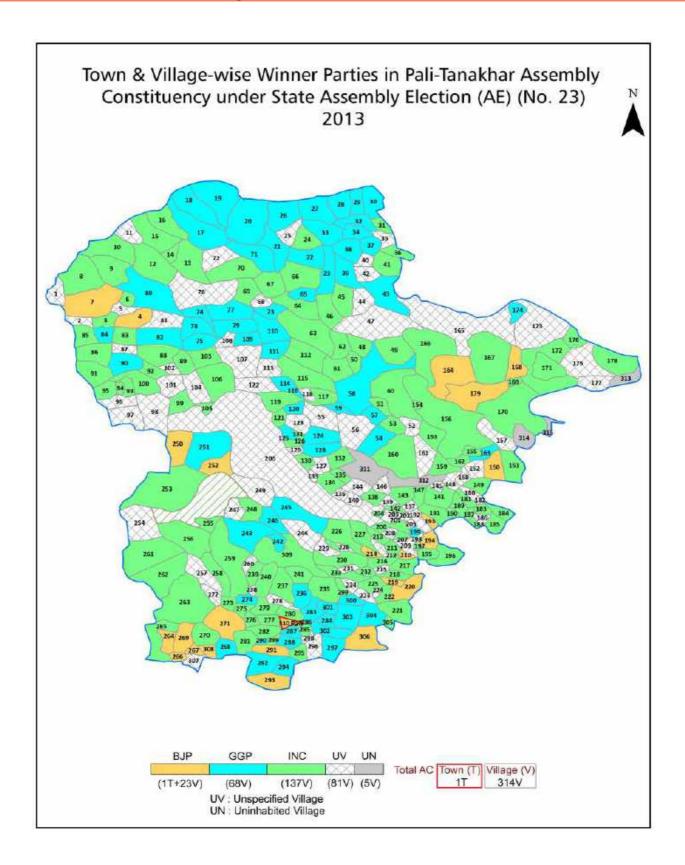

#### **Historical Summary Election Results**

#### **Summary Result of Assembly Election - 2013**

| Candidate Name           | Party | Votes | Votes % |
|--------------------------|-------|-------|---------|
| Uike Ramdayal            | INC   | 69450 | 43.6    |
| Hirasingh Markam         | GGP   | 40637 | 25.51   |
| Shyamlal Maravi          | ВЈР   | 33594 | 21.09   |
| Harinarayan Singh Kanwar | IND   | 2485  | 1.56    |
| Om Prakash Singh Kushro  | BSP   | 2373  | 1.49    |
| Vijay Binjhwar           | SP    | 1979  | 1.24    |
| Ku. Sheela Urrey         | GMS   | 1728  | 1.08    |
|                          | NOTA  | 7059  | 4.43    |