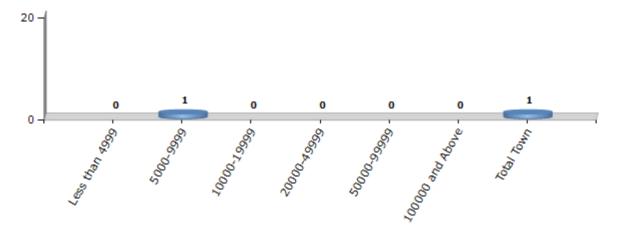

#### **Number of Towns by Population Size - 2011**

| Less than | 5000-9999 | 10000- | 20000- | 50000- | 100000 and | Total |
|-----------|-----------|--------|--------|--------|------------|-------|
| 4999      |           | 19999  | 49999  | 99999  | Above      | Town  |
| 0         | 1         | 0      | 0      | 0      | 0          | 1     |

Number of Towns by Population Size - 2011