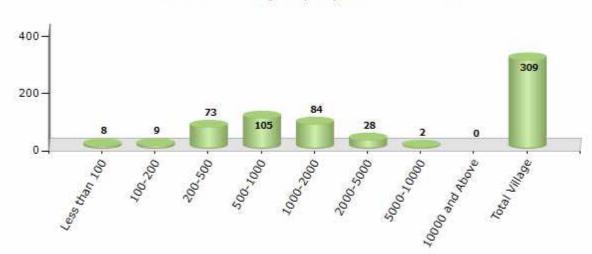

#### Number of Villages by Population Size - 2011

| Less<br>than<br>100 | 100-<br>200 | 200-<br>500 | 500-<br>1000 | 1000-<br>2000 | 2000-<br>5000 | 5000-<br>10000 | 10000<br>and<br>Above | Total<br>Village |
|---------------------|-------------|-------------|--------------|---------------|---------------|----------------|-----------------------|------------------|
| 8                   | 9           | 73          | 105          | 84            | 28            | 2              | 0                     | 309              |