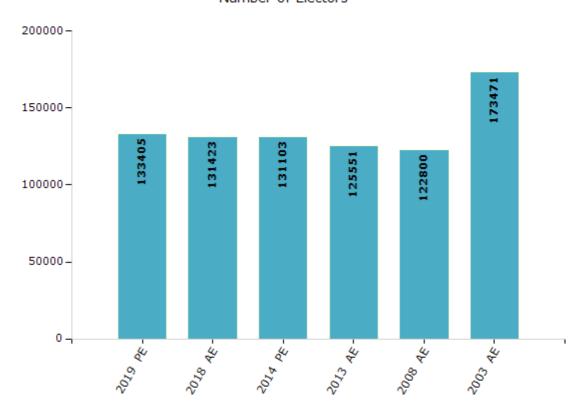

#### **Electoral by Male & Female**

| Year    | Male  | Female | Others | Total  | Year    | Male  | Female | Others | Total  |
|---------|-------|--------|--------|--------|---------|-------|--------|--------|--------|
| 2019 PE | 68492 | 64910  | 3      | 133405 | 2009 PE | -     | -      | -      | -      |
| 2018 AE | 67737 | 63684  | 2      | 131423 | 2008 AE | 65409 | 57391  | -      | 122800 |
| 2014 PE | 68827 | 62230  | 46     | 131103 | 2004 PE | -     | -      | -      | -      |
| 2013 AE | 66012 | 59501  | 38     | 125551 | 2003 AE | 89352 | 84119  | -      | 173471 |

#### Number of Electors

Note: AE: Assembly Election, PE: Assembly Segment of Parliamentary Election