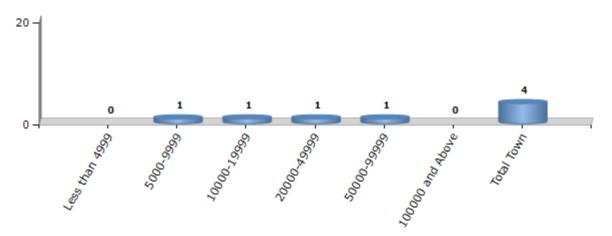

#### **Number of Towns by Population Size - 2011**

| Less than | 5000-9999 | 10000- | 20000- | 50000- | 100000 and | Total |
|-----------|-----------|--------|--------|--------|------------|-------|
| 4999      |           | 19999  | 49999  | 99999  | Above      | Town  |
| 0         | 1         | 1      | 1      | 1      | 0          | 4     |

Number of Towns by Population Size - 2011