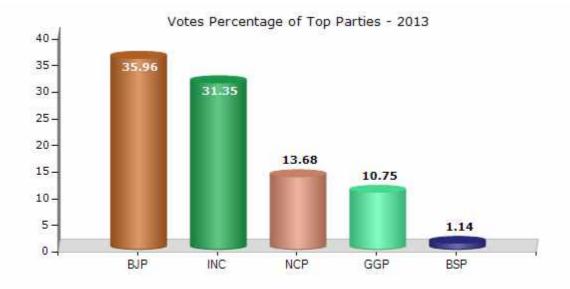

#### **Summary Result of Assembly Election - 2013**

| Candidate Name            | Party | Votes | Votes % |
|---------------------------|-------|-------|---------|
| Shyam Bihari Jaiswal      | ВЈР   | 32613 | 35.96   |
| Gulab Singh               | INC   | 28435 | 31.35   |
| Ramanuj (Ramuchacha)      | NCP   | 12411 | 13.68   |
| Pavan Kumar Neti          | GGP   | 9747  | 10.75   |
| Dr. L. P. Mourya          | BSP   | 1036  | 1.14    |
| Sunil Dubey               | IND   | 902   | 0.99    |
| Sonu Singh Orauv(Chhakka) | SP    | 766   | 0.84    |
| Prem Shankar Soni         | IND   | 693   | 0.76    |
| Krishna Singh Baba        | SP(I) | 662   | 0.73    |
| Madhaw Prasad Sharma      | CSM   | 528   | 0.58    |
| Dhajaram                  | IND   | 478   | 0.53    |
|                           | NOTA  | 2421  | 2.67    |