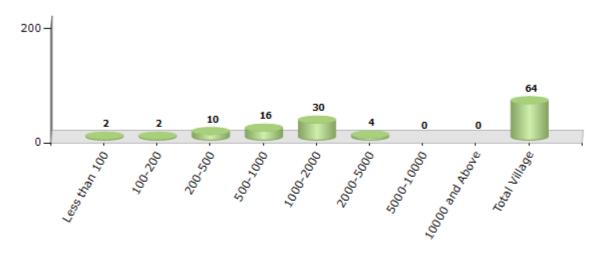

#### Number of Villages by Population Size - 2011

| Less<br>than<br>100 | 100-<br>200 | 200-<br>500 | 500-<br>1000 | 1000-<br>2000 | 2000-<br>5000 | 5000-<br>10000 | 10000<br>and<br>Above | Total<br>Village |
|---------------------|-------------|-------------|--------------|---------------|---------------|----------------|-----------------------|------------------|
| 2                   | 2           | 10          | 16           | 30            | 4             | 0              | 0                     | 64               |

Number of Villages by Population Size - 2011