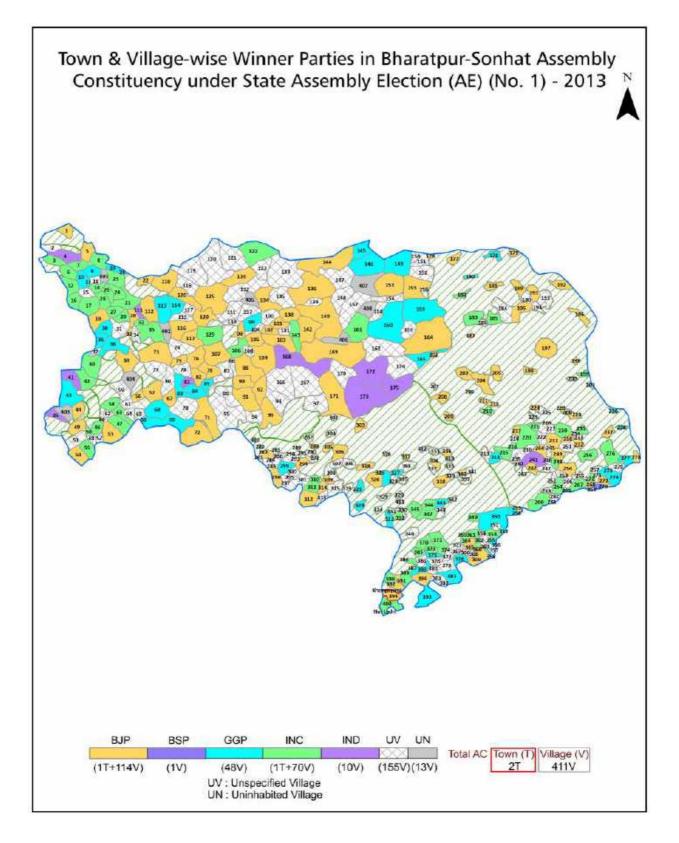

| 244-245  |
| 11  | Disclaimer                                                                                                                                                                                                                                                                                                                                                                                                                                                                                                   | 247      |

# **Location & Political Map**





# **Administrative Setup**

#### List of Village Panchayat & Intermediate Panchayat (Block) Name - 2011

| Village Name  | Village Panchayat Name | Intermediate Panchayat<br>Name |  |  |
|---------------|------------------------|--------------------------------|--|--|
| Aetwar        | Ramgarh                | Sonhat                         |  |  |
| Aklasarai     | Aklasarai              | Sonhat                         |  |  |
| Aktawar       | Aktawar                | Bharatpur (Janakpur)           |  |  |
| Amadamak      | Kalua                  | Manendragarh                   |  |  |
| Amaradandi    | Singrauli              | Bharatpur (Janakpur)           |  |  |
| Amhar         | Pondi                  | Sonhat                         |  |  |
| Amra          | Bhaiswar