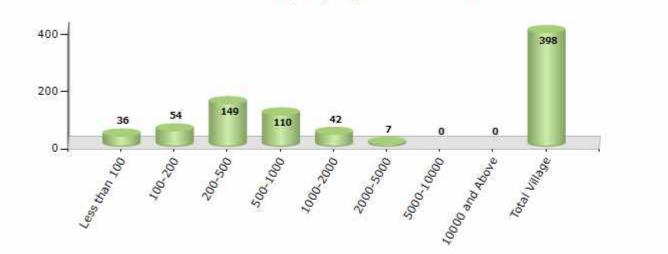

#### Number of Villages by Population Size - 2011

| Less<br>than<br>100 | 100-<br>200 | 200-<br>500 | 500-<br>1000 | 1000-<br>2000 | 2000-<br>5000 | 5000-<br>10000 | 10000<br>and<br>Above | Total<br>Village |
|---------------------|-------------|-------------|--------------|---------------|---------------|----------------|-----------------------|------------------|
| 36                  | 54          | 149         | 110          | 42            | 7             | 0              | 0                     | 398              |

Number of Villages by Population Size - 2011