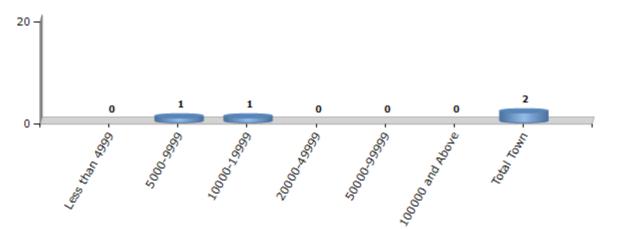

#### Number of Towns by Population Size - 2011

| Less than | 5000-9999 | 10000- | 20000- | 50000- | 100000 and | Total |
|-----------|-----------|--------|--------|--------|------------|-------|
| 4999      |           | 19999  | 49999  | 99999  | Above      | Town  |
| 0         | 1         | 1      | 0      | 0      | 0          | 2     |

Number of Towns by Population Size - 2011