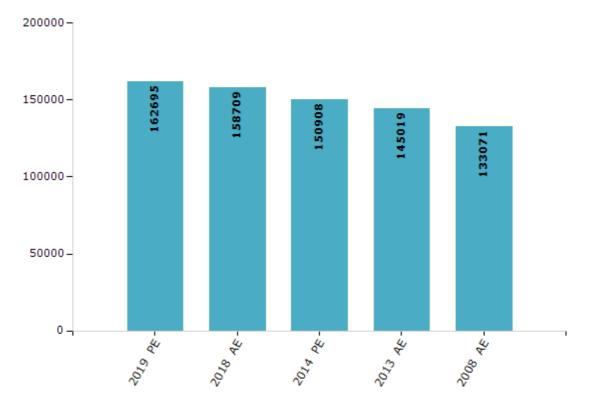

#### **Electoral by Male & Female**

| Year    | Male  | Female | Others | Total  | Year    | Male  | Female | Others | Total  |
|---------|-------|--------|--------|--------|---------|-------|--------|--------|--------|
| 2019 PE | 81039 | 81651  | 5      | 162695 | 2009 PE | -     | -      | -      | -      |
| 2018 AE | 79274 | 79431  | 4      | 158709 | 2008 AE | 68326 | 64745  | -      | 133071 |
| 2014 PE | 76248 | 74641  | 19     | 150908 | 2004 PE | -     | -      | -      | -      |
| 2013 AE | 73258 | 71746  | 15     | 145019 | 2003 AE | -     | -      | -      | -      |

Number of Electors

Note : AE : Assembly Election, PE : Assembly Segment of Parliamentary Election