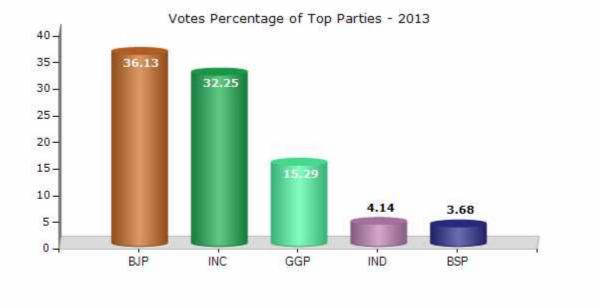

#### **Summary Result of Assembly Election - 2013**

| Candidate Name          | Party | Votes | Votes % |
|-------------------------|-------|-------|---------|
| Champa Devi Pawle       | BJP   | 42968 | 36.13   |
| Gulab Kamro             | INC   | 38360 | 32.25   |
| Kanas Lal               | GGP   | 18188 | 15.29   |
| Ravishankar Sing Kanwar | IND   | 4918  | 4.14    |
| Krishna Kumar Cherwa    | BSP   | 4380  | 3.68    |
| Shivacharan             | IND   | 2790  | 2.35    |
| Lalman Sing Netam       | IND   | 2370  | 1.99    |
| Santkumar Sonwanshi     | SHS   | 983   | 0.83    |
|                         | NOTA  | 3971  | 3.34    |