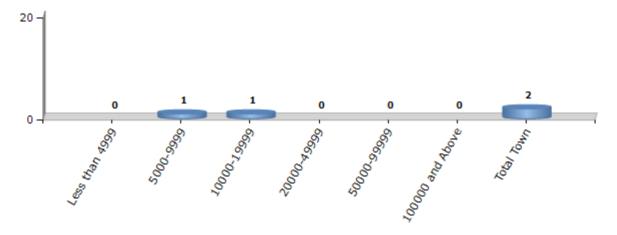

#### **Number of Towns by Population Size - 2011**

| Less than | 5000-9999 | 10000- | 20000- | 50000- | 100000 and | Total |
|-----------|-----------|--------|--------|--------|------------|-------|
| 4999      |           | 19999  | 49999  | 99999  | Above      | Town  |
| 0         | 1         | 1      | 0      | 0      | 0          | 2     |

Number of Towns by Population Size - 2011