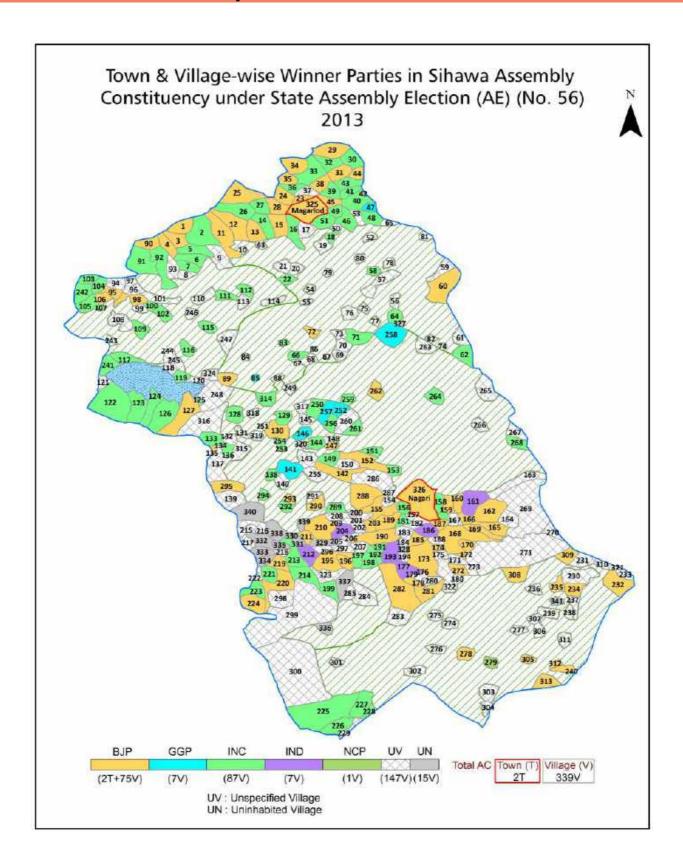

| 217-218  |
| 11  | Disclaimer                                                                                                                                                                                                                                                                                                                                                                                                                                                                               | 220      |

# **Location & Political Map**



## **Administrative Setup**

#### List of Village Panchayat & Intermediate Panchayat (Block) Name - 2011

| Village Name    | Village Panchayat Name | Intermediate Panchayat<br>Name |
|-----------------|------------------------|--------------------------------|
| Aamgaon         | Aamgaon                | Sihwa (Nagri)                  |
| Achholi         | Parsapani              | Sihwa (Nagri)                  |
| Akawari         | Likhama                | Sihwa (Nagri)                  |
| Alekhuta        | Birjhuli               | Magarlod                       |
| Amabahar        | Risgaon                | Sihwa (Nagri)                  |
| Amachani        | Sukla Bhata            | Magarlod                       |
| Amali           | Amali                  | Sihwa (Nagri)