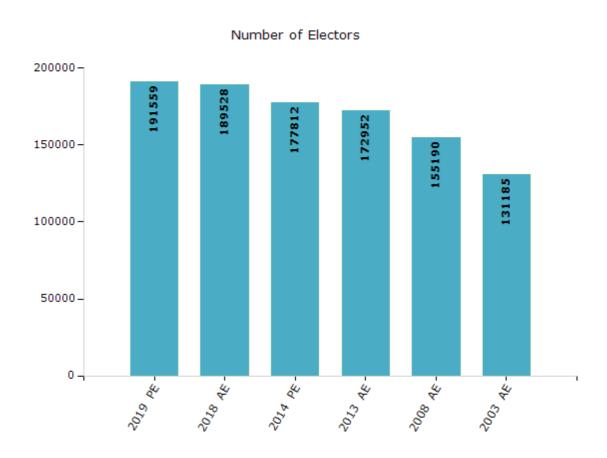

#### **Electoral by Male & Female**

| Year    | Male  | Female | Others | Total  | Year    | Male  | Female | Others | Tota   |
|---------|-------|--------|--------|--------|---------|-------|--------|--------|--------|
| 2019 PE | 93950 | 97609  | 0      | 191559 | 2009 PE | -     | -      | -      | -      |
| 2018 AE | 92830 | 96697  | 1      | 189528 | 2008 AE | 76954 | 78236  | -      | 155190 |
| 2014 PE | 88197 | 89615  | 0      | 177812 | 2004 PE | -     | -      | -      | -      |
| 2013 AE | 86200 | 86752  | 0      | 172952 | 2003 AE | 64653 | 66532  | -      | 131185 |

Note: AE: Assembly Election, PE: Assembly Segment of Parliamentary Election