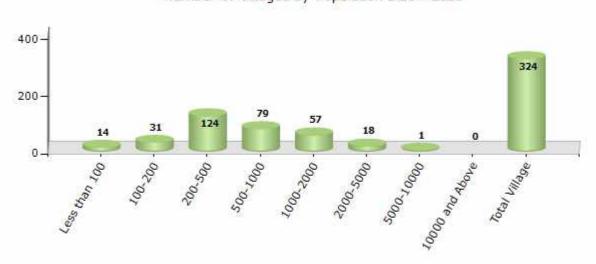

#### Number of Villages by Population Size - 2011

| Less<br>than<br>100 | 100-<br>200 | 200-<br>500 | 500-<br>1000 | 1000-<br>2000 | 2000-<br>5000 | 5000-<br>10000 | 10000<br>and<br>Above | Total<br>Village |
|---------------------|-------------|-------------|--------------|---------------|---------------|----------------|-----------------------|------------------|
| 14                  | 31          | 124         | 79           | 57            | 18            | 1              | 0                     | 324              |

Number of Villages by Population Size - 2011