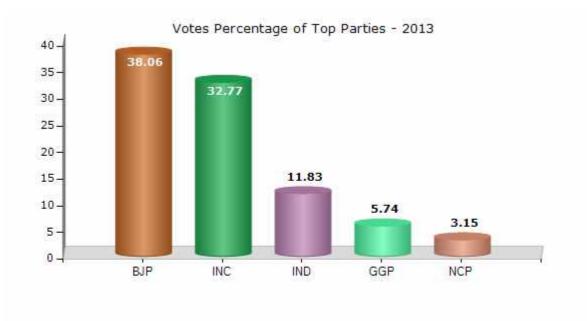

#### **Summary Result of Assembly Election - 2013**

| Candidate Name        | Party | Votes | Votes % |
|-----------------------|-------|-------|---------|
| Shravan Markam        | ВЈР   | 53894 | 38.06   |
| Ambika Markam         | INC   | 46407 | 32.77   |
| Mahesh Kumar Dev      | IND   | 16753 | 11.83   |
| Panna Lal Kashyap     | GGP   | 8130  | 5.74    |
| Ashok Som             | NCP   | 4466  | 3.15    |
| Rewati Dhruw          | BSCP  | 2327  | 1.64    |
| Chandrabhan Markam    | BSP   | 1787  | 1.26    |
| Puran Netam Rajmistri | LJP   | 1785  | 1.26    |
|                       | NOTA  | 6063  | 4.28    |