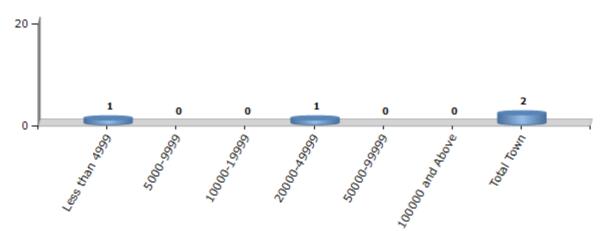

#### Number of Towns by Population Size - 2011

| Less than | 5000-9999 | 10000- | 20000- | 50000- | 100000 and | Total |
|-----------|-----------|--------|--------|--------|------------|-------|
| 4999      |           | 19999  | 49999  | 99999  | Above      | Town  |
| 1         | 0         | 0      | 1      | 0      | 0          | 2     |

Number of Towns by Population Size - 2011