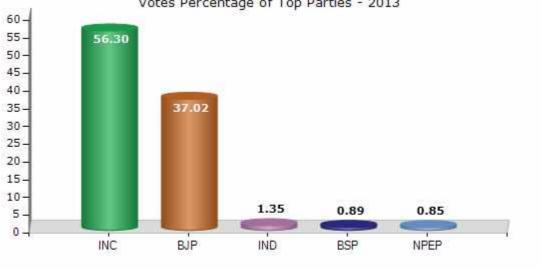

#### **Summary Result of Assembly Election - 2013**

| Candidate Name      | Party | Votes | Votes % |
|---------------------|-------|-------|---------|
| Bhaiya Ram Sinha    | INC   | 88874 | 56.3    |
| Pritam Sahu         | ВЈР   | 58441 | 37.02   |
| Rohit Kumar Nishad  | IND   | 2137  | 1.35    |
| Rikhi Ram Sahu      | BSP   | 1398  | 0.89    |
| Umendi Ram Gangrale | NPEP  | 1336  | 0.85    |
| Chaitram Gangvanshi | IND   | 740   | 0.47    |
| Bhom Lal Mandavi    | AD    | 448   | 0.28    |
| Panna Lal Jain      | SHS   | 387   | 0.25    |
|                     | NOTA  | 4102  | 2.6     |