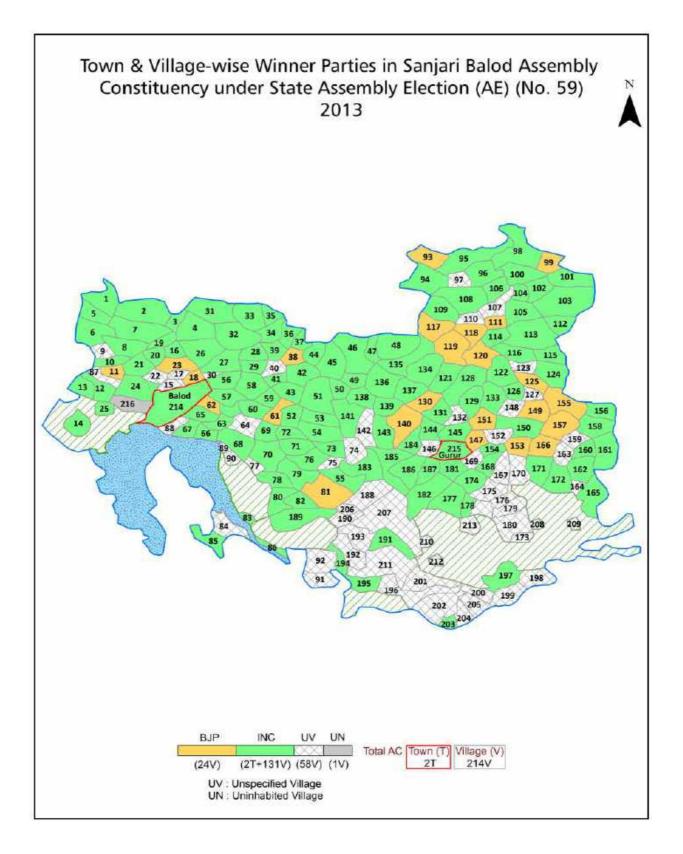

| 202-203  |
| 11  | Disclaimer                                                                                                                                                                                                                                                                                                                                                                                                                                                                                                   | 205      |

### **Location & Political Map**







#### **Administrative Setup**

#### List of Village Panchayat & Intermediate Panchayat (Block) Name - 2011

| Village Name       | Village Panchayat Name | Intermediate Panchayat<br>Name |
|--------------------|------------------------|--------------------------------|
| Admabad            | Sivani                 | Sanjaribalod                   |
| Akalwara           | Akalwara               | Gurur                          |
| Alori              | Karraihar              | Gurur                          |
| Amapani            | Boridkala              | Gurur                          |
| Amora              | Amora                  | Sanjaribalod                   |
| Anandpur           | Anandpur               | Gurur                          |
| Angari             | Angari