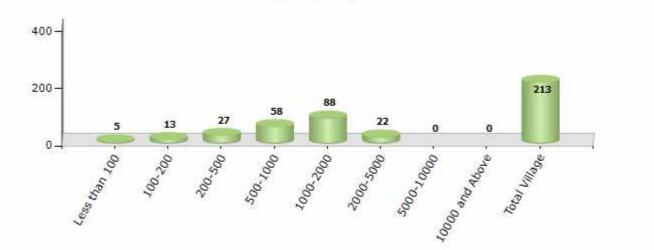

#### Number of Villages by Population Size - 2011

| Less<br>than<br>100 | 100-<br>200 | 200-<br>500 | 500-<br>1000 | 1000-<br>2000 | 2000-<br>5000 | 5000-<br>10000 | 10000<br>and<br>Above | Total<br>Village |
|---------------------|-------------|-------------|--------------|---------------|---------------|----------------|-----------------------|------------------|
| 5                   | 13          | 27          | 58           | 88            | 22            | 0              | 0                     | 213              |

Number of Villages by Population Size - 2011