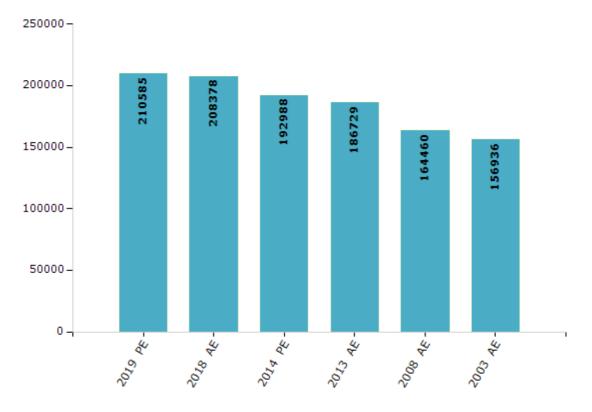

#### **Electoral by Male & Female**

| Year    | Male   | Female | Others | Total  | Year    | Male  | Female | Others | Total  |
|---------|--------|--------|--------|--------|---------|-------|--------|--------|--------|
| 2019 PE | 104710 | 105875 | 0      | 210585 | 2009 PE | -     | -      | -      | -      |
| 2018 AE | 103343 | 105035 | 0      | 208378 | 2008 AE | 81999 | 82461  | -      | 164460 |
| 2014 PE | 96818  | 96170  | 0      | 192988 | 2004 PE | -     | -      | -      | -      |
| 2013 AE | 94075  | 92654  | 0      | 186729 | 2003 AE | 77724 | 79212  | -      | 156936 |

Number of Electors

Note : AE : Assembly Election, PE : Assembly Segment of Parliamentary Election