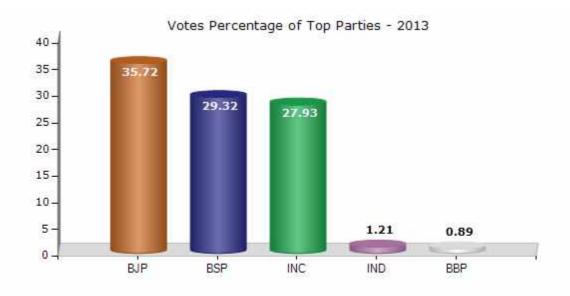

#### **Summary Result of Assembly Election - 2013**

| Candidate Name         | Party | Votes | Votes % |
|------------------------|-------|-------|---------|
| Ambesh Jangre          | ВЈР   | 45342 | 35.72   |
| Dujram Bouddh          | BSP   | 37217 | 29.32   |
| Sheshraj Harbansh      | INC   | 35457 | 27.93   |
| Basant Khare           | IND   | 1530  | 1.21    |
| Reshamlal Kurre        | BBP   | 1134  | 0.89    |
| Vibhishan Patrey       | BASMM | 1115  | 0.88    |
| Chhatradhari Mahilange | SP    | 902   | 0.71    |
| Kalyan Singh Dahariya  | ВНВР  | 767   | 0.6     |
| Babulal                | LJP   | 571   | 0.45    |
|                        | NOTA  | 2907  | 2.29    |