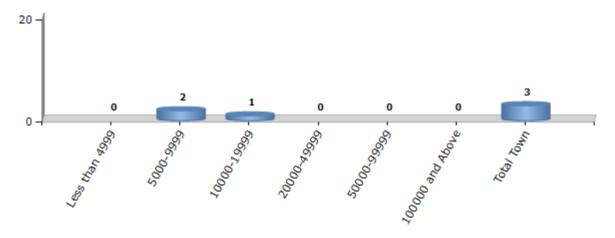

#### **Number of Towns by Population Size - 2011**

| Less than | 5000-9999 | 10000- | 20000- | 50000- | 100000 and | Total |
|-----------|-----------|--------|--------|--------|------------|-------|
| 4999      |           | 19999  | 49999  | 99999  | Above      | Town  |
| 0         | 2         | 1      | 0      | 0      | 0          | 3     |

Number of Towns by Population Size - 2011