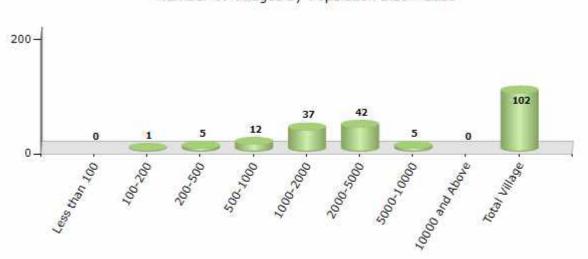

#### Number of Villages by Population Size - 2011

| Less<br>than<br>100 | 100-<br>200 | 200-<br>500 | 500-<br>1000 | 1000-<br>2000 | 2000-<br>5000 | 5000-<br>10000 | 10000<br>and<br>Above | Total<br>Village |
|---------------------|-------------|-------------|--------------|---------------|---------------|----------------|-----------------------|------------------|
| 0                   | 1           | 5           | 12           | 37            | 42            | 5              | 0                     | 102              |

Number of Villages by Population Size - 2011