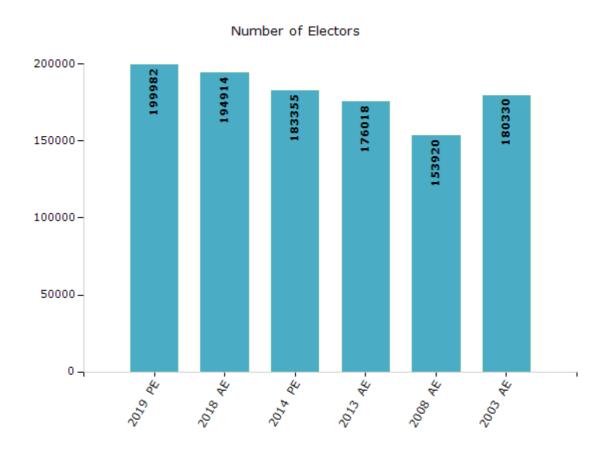

#### **Electoral by Male & Female**

| Year    | Male   | Female | Others | Total  | Yea  | ır Male  | Female | Others | Total  |
|---------|--------|--------|--------|--------|------|----------|--------|--------|--------|
| 2019 PE | 103707 | 96269  | 6      | 199982 | 2009 | PE -     | -      | -      | -      |
| 2018 AE | 101238 | 93669  | 7      | 194914 | 2008 | AE 78618 | 75302  | -      | 153920 |
| 2014 PE | 95408  | 87938  | 9      | 183355 | 2004 | PE -     | -      | -      | -      |
| 2013 AE | 92059  | 83951  | 8      | 176018 | 2003 | AE 90861 | 89469  | -      | 180330 |

Note: AE: Assembly Election, PE: Assembly Segment of Parliamentary Election