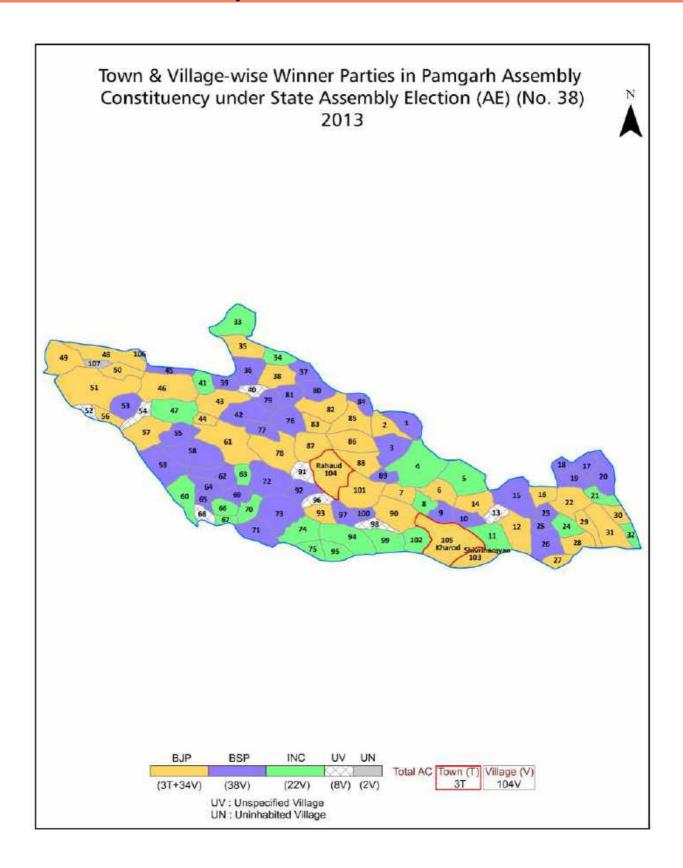

#### **Summary Result of Assembly Election - 2013**

| Candidate Name         | Party | Votes | Votes % |
|------------------------|-------|-------|---------|
| Ambesh Jangre          | ВЈР   | 45342 | 35.72   |
| Dujram Bouddh          | BSP   | 37217 | 29.32   |
| Sheshraj Harbansh      | INC   | 35457 | 27.93   |
| Basant Khare           | IND   | 1530  | 1.21    |
| Reshamlal Kurre        | BBP   | 1134  | 0.89    |
| Vibhishan Patrey       | BASMM | 1115  | 0.88    |
| Chhatradhari Mahilange | SP    | 902   | 0.71    |
| Kalyan Singh Dahariya  | ВНВР  | 767   | 0.6     |
| Babulal                | LJP   | 571   | 0.45    |
|                        | NOTA  | 2907  | 2.29    |