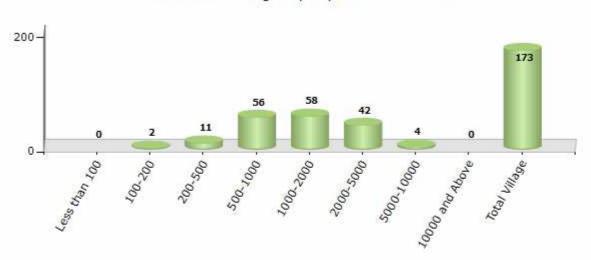

#### Number of Villages by Population Size - 2011

| Less<br>than<br>100 | 100-<br>200 | 200-<br>500 | 500-<br>1000 | 1000-<br>2000 | 2000-<br>5000 | 5000-<br>10000 | 10000<br>and<br>Above | Total<br>Village |
|---------------------|-------------|-------------|--------------|---------------|---------------|----------------|-----------------------|------------------|
| 0                   | 2           | 11          | 56           | 58            | 42            | 4              | 0                     | 173              |