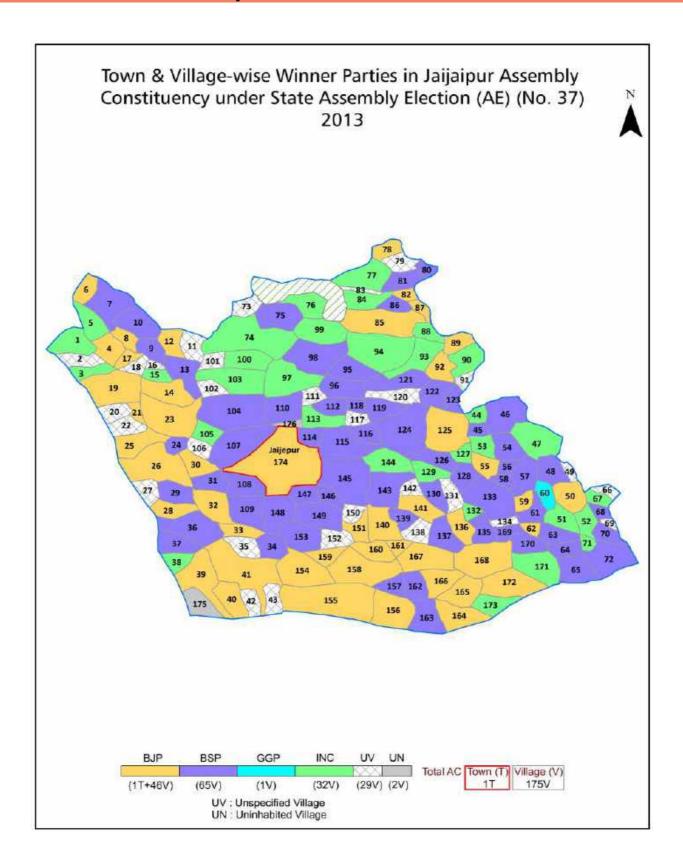

| 210-211  |  |  |
| 11  | Disclaimer                                                                                                                                                                                                                                                                                                                                                                                                                                              | 213      |  |  |

# **Location & Political Map**



# **Administrative Setup**

## List of Village Panchayat & Intermediate Panchayat (Block) Name - 2011

| Village Name  | Village Panchayat Name | Intermediate Panchayat<br>Name |
|---------------|------------------------|--------------------------------|
| Achritpali    | Doma                   | Malkharoda                     |
| Akalsara      | Akalsara               | Jaijaipur                      |
| Amakoni       | Riwadih                | Jaijaipur                      |
| Amalidih      | Hardidhih              | Jaijaipur                      |
| Amapali       | Amapali                | Jaijaipur                      |
| Ameradih      | Ameradih               | Malkharoda                     |
| Amgaon        | Amgaon                 | Jaijaipur                      |
| Amlidih