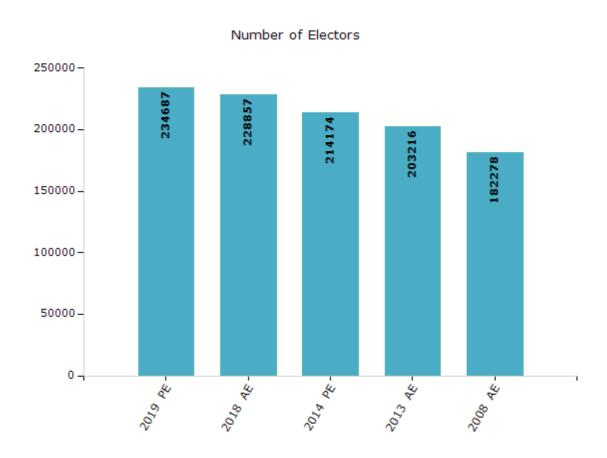

#### **Electoral by Male & Female**

| Year    | Male   | Female | Others | Total  | Year    | Male  | Female | Others | Total  |
|---------|--------|--------|--------|--------|---------|-------|--------|--------|--------|
| 2019 PE | 119929 | 114757 | 1      | 234687 | 2009 PE | -     | -      | -      | -      |
| 2018 AE | 117129 | 111719 | 9      | 228857 | 2008 AE | 92216 | 90062  | -      | 182278 |
| 2014 PE | 110542 | 103609 | 23     | 214174 | 2004 PE | -     | -      | -      | -      |
| 2013 AE | 105534 | 97666  | 16     | 203216 | 2003 AE | -     | -      | -      | -      |

Note: AE: Assembly Election, PE: Assembly Segment of Parliamentary Election