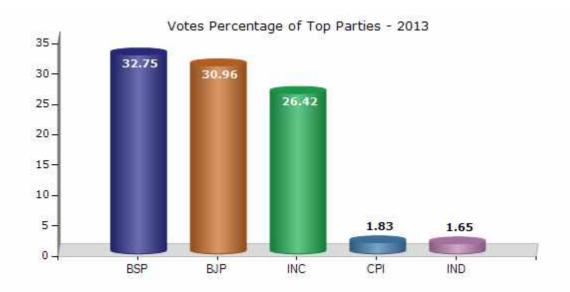

## **Summary Result of Assembly Election - 2013**

| Candidate Name           | Party | Votes | Votes % |
|--------------------------|-------|-------|---------|
| Keshav Chandra           | BSP   | 47188 | 32.75   |
| Dr. Kailash Sahu         | ВЈР   | 44609 | 30.96   |
| Dr. Mahant Ramsundardas  | INC   | 38070 | 26.42   |
| Mukesh Vohra             | CPI   | 2631  | 1.83    |
| Vikramaditya Singh Judev | IND   | 2376  | 1.65    |
| Bhaiyalal Jaiswal        | SP    | 1639  | 1.14    |
| Lakhan Kumar Khunte      | IND   | 1379  | 0.96    |
| Manharan Singh Sidar     | GGP   | 1214  | 0.84    |
| Reshamlal Bhardwaj       | IND   | 620   | 0.43    |
| Prem Shankar Mahilange   | LJP   | 472   | 0.33    |
| Khemin Bai               | CSM   | 469   | 0.33    |
| Rakesh Kumar Bhave       | IND   | 457   | 0.32    |
| Dhaneshwar Prasad Sahu   | SHS   | 351   | 0.24    |
| Dev Kumar Jaiswal        | SBSP  | 235   | 0.16    |
|                          | NOTA  | 2389  | 1.66    |