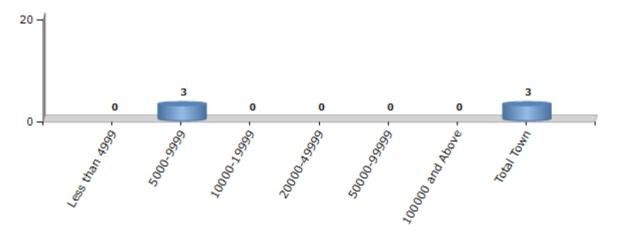

#### **Number of Towns by Population Size - 2011**

| Less than<br>4999 | 5000-9999 | 10000-<br>19999 | 20000-<br>49999 | 50000-<br>99999 | 100000 and<br>Above | Total<br>Town |
|-------------------|-----------|-----------------|-----------------|-----------------|---------------------|---------------|
| 0                 | 3         | 0               | 0               | 0               | 0                   | 3             |

Number of Towns by Population Size - 2011