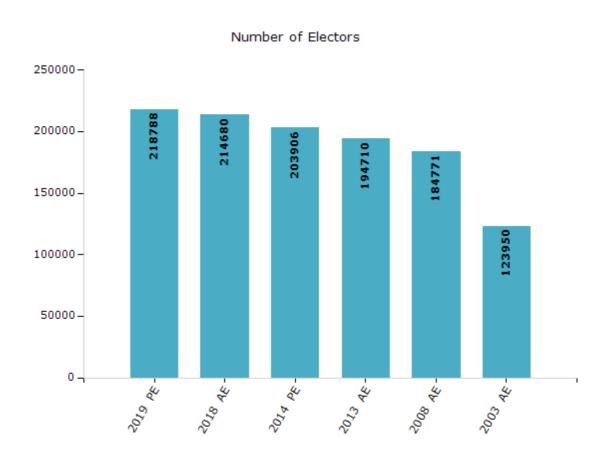

#### **Electoral by Male & Female**

| Year    | Male   | Female | Others | Total  | Year    | Male  | Female | Others | Total  |
|---------|--------|--------|--------|--------|---------|-------|--------|--------|--------|
| 2019 PE | 109894 | 108894 | 0      | 218788 | 2009 PE | -     | -      | -      | -      |
| 2018 AE | 108018 | 106661 | 1      | 214680 | 2008 AE | 92526 | 92245  | -      | 184771 |
| 2014 PE | 103778 | 100093 | 35     | 203906 | 2004 PE | -     | -      | -      | -      |
| 2013 AE | 99729  | 94953  | 28     | 194710 | 2003 AE | 62077 | 61873  | -      | 123950 |

Note: AE: Assembly Election, PE: Assembly Segment of Parliamentary Election