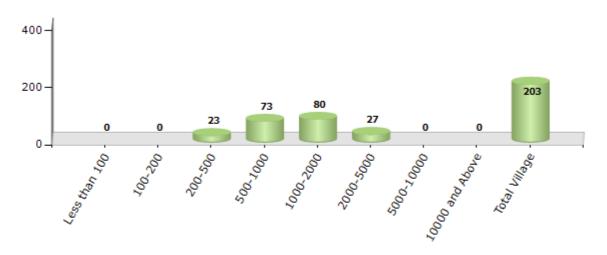

#### Number of Villages by Population Size - 2011

| Less<br>than<br>100 | 100-<br>200 | 200-<br>500 | 500-<br>1000 | 1000-<br>2000 | 2000-<br>5000 | 5000-<br>10000 | 10000<br>and<br>Above | Total<br>Village |
|---------------------|-------------|-------------|--------------|---------------|---------------|----------------|-----------------------|------------------|
| 0                   | 0           | 23          | 73           | 80            | 27            | 0              | 0                     | 203              |

Number of Villages by Population Size - 2011