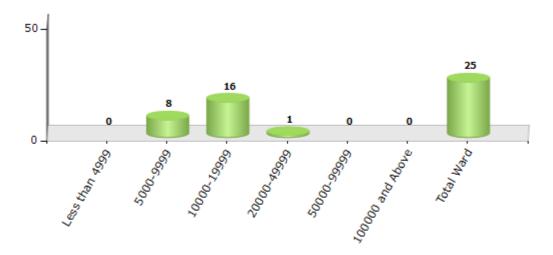

#### Number of Ward by Population Size - 2011

| Less than | 5000-9999 | 10000- | 20000- | 50000- | 100000 and | Total |
|-----------|-----------|--------|--------|--------|------------|-------|
| 4999      |           | 19999  | 49999  | 99999  | Above      | Ward  |
| 0         | 8         | 16     | 1      | 0      | 0          | 25    |

#### Number of Ward by Population Size - 2011