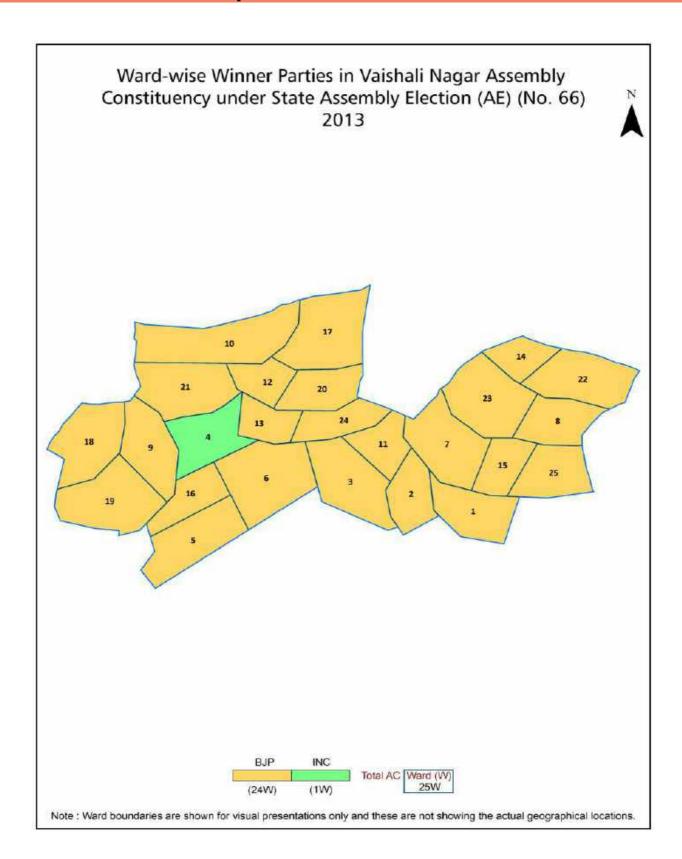

|          |  |  |  |  |
| 9   | Abbreviation & Sources                                                                                                                                                                                                                                                                     | 177-178  |  |  |  |  |
| 10  | Disclaimer                                                                                                                                                                                                                                                                                 | 180      |  |  |  |  |

### **Location & Political Map**





#### **Demographics**

#### Number of Ward by Population Size - 2011

| Less than | 5000-9999 | 10000- | 20000- | 50000- | 100000 and | Total |
|-----------|-----------|--------|--------|--------|------------|-------|
| 4999      |           | 19999  | 49999  | 99999  | Above      | Ward  |
| 0         | 8         | 16     | 1      | 0      | 0          | 25    |

#### Number of Ward by Population Size - 2011



#### **Electoral Features**

#### **Electoral by Male & Female**

| Year    | Male   | Female | Others | Total  | Year    | Male   | Female | Others | Total  |
|---------|--------|--------|--------|--------|---------|--------|--------|--------|--------|
| 2019 PE | 118854 | 115668 | 8      | 234530 | 2009 PE | -      | -      | -      | -      |
| 2018 AE | 113411 | 109722 | 24