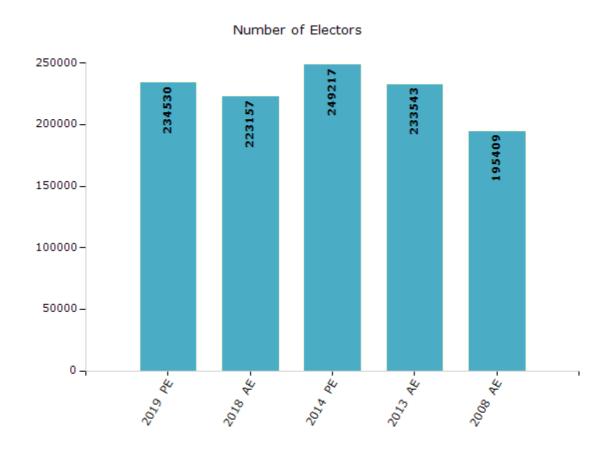

#### **Electoral by Male & Female**

| Year    | Male   | Female | Others | Total  | Year    | Male   | Female | Others | Total  |
|---------|--------|--------|--------|--------|---------|--------|--------|--------|--------|
| 2019 PE | 118854 | 115668 | 8      | 234530 | 2009 PE | -      | -      | -      | -      |
| 2018 AE | 113411 | 109722 | 24     | 223157 | 2008 AE | 102869 | 92540  | -      | 195409 |
| 2014 PE | 128668 | 120520 | 29     | 249217 | 2004 PE | -      | -      | -      | -      |
| 2013 AE | 121205 | 112312 | 26     | 233543 | 2003 AE | -      | -      | -      | -      |

Note: AE: Assembly Election, PE: Assembly Segment of Parliamentary Election