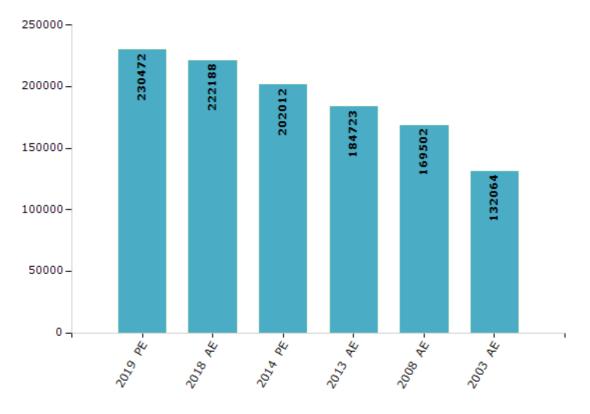

#### **Electoral by Male & Female**

| Year    | Male   | Female | Others | Total  | Year    | Male  | Female | Others | Total  |
|---------|--------|--------|--------|--------|---------|-------|--------|--------|--------|
| 2019 PE | 117445 | 113027 | 0      | 230472 | 2009 PE | -     | -      | -      | -      |
| 2018 AE | 113150 | 109027 | 11     | 222188 | 2008 AE | 86947 | 82555  | -      | 169502 |
| 2014 PE | 104826 | 97186  | 0      | 202012 | 2004 PE | -     | -      | -      | -      |
| 2013 AE | 96525  | 88198  | 0      | 184723 | 2003 AE | 66954 | 65110  | -      | 132064 |

Number of Electors

Note : AE : Assembly Election, PE : Assembly Segment of Parliamentary Election