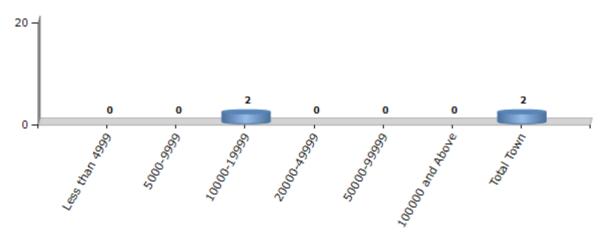

#### Number of Towns by Population Size - 2011

| Less than | 5000-9999 | 10000- | 20000- | 50000- | 100000 and | Total |
|-----------|-----------|--------|--------|--------|------------|-------|
| 4999      |           | 19999  | 49999  | 99999  | Above      | Town  |
| 0         | 0         | 2      | 0      | 0      | 0          | 2     |

Number of Towns by Population Size - 2011

indiastatelections