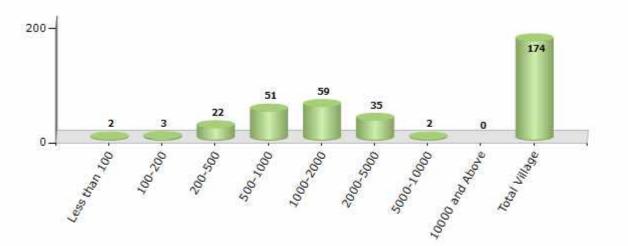

#### Number of Villages by Population Size - 2011

| Less<br>than<br>100 | 100-<br>200 | 200-<br>500 | 500-<br>1000 | 1000-<br>2000 | 2000-<br>5000 | 5000-<br>10000 | 10000<br>and<br>Above | Total<br>Village |
|---------------------|-------------|-------------|--------------|---------------|---------------|----------------|-----------------------|------------------|
| 2                   | 3           | 22          | 51           | 59            | 35            | 2              | 0                     | 174              |

Number of Villages by Population Size - 2011