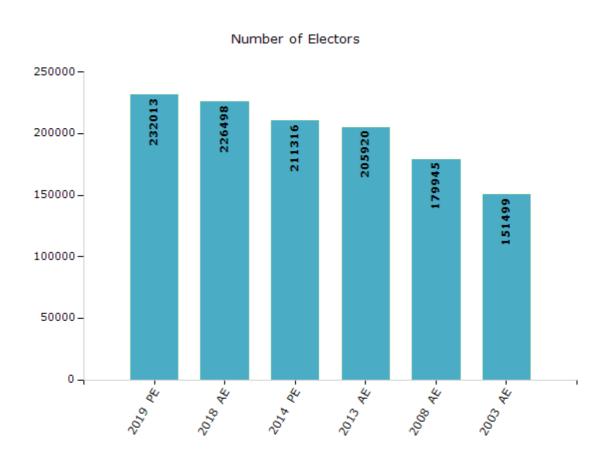

#### **Electoral by Male & Female**

| Year    | Male   | Female | Others | Total  | Year    | Male  | Female | Others | Total  |
|---------|--------|--------|--------|--------|---------|-------|--------|--------|--------|
| 2019 PE | 118875 | 113137 | 1      | 232013 | 2009 PE | -     | -      | -      | -      |
| 2018 AE | 115894 | 110602 | 2      | 226498 | 2008 AE | 92473 | 87472  | -      | 179945 |
| 2014 PE | 109298 | 102018 | 0      | 211316 | 2004 PE | -     | -      | -      | -      |
| 2013 AE | 106696 | 99224  | 0      | 205920 | 2003 AE | 77249 | 74250  | -      | 151499 |