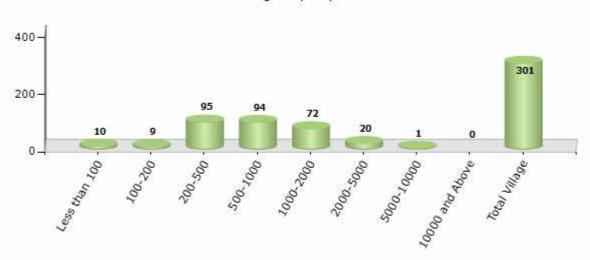

#### Number of Villages by Population Size - 2011

| Less<br>than<br>100 | 100-<br>200 | 200-<br>500 | 500-<br>1000 | 1000-<br>2000 | 2000-<br>5000 | 5000-<br>10000 | 10000<br>and<br>Above | Total<br>Village |
|---------------------|-------------|-------------|--------------|---------------|---------------|----------------|-----------------------|------------------|
| 10                  | 9           | 95          | 94           | 72            | 20            | 1              | 0                     | 301              |