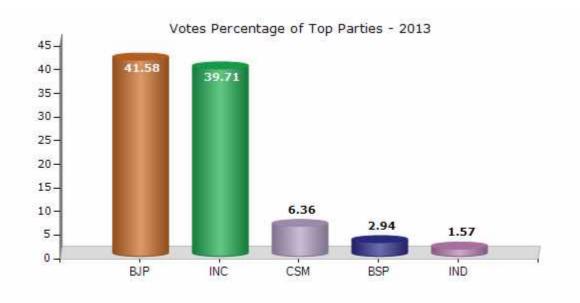

#### **Summary Result of Assembly Election - 2013**

| Candidate Name      | Party | Votes | Votes % |
|---------------------|-------|-------|---------|
| Punnulal Mohle      | ВЈР   | 61026 | 41.58   |
| Chandrabhan Barmate | INC   | 58281 | 39.71   |
| Ramkumar Gandharva  | CSM   | 9330  | 6.36    |
| Rajendra Bhaskar    | BSP   | 4321  | 2.94    |
| Ram Kumar Banjara   | IND   | 2304  | 1.57    |
| Sunil Tandan        | GGP   | 1531  | 1.04    |
| Mandas Didore       | IND   | 1118  | 0.76    |
| Khem Singh Barmate  | SHS   | 808   | 0.55    |
| Ashok Kumar Sonwani | ВНРО  | 723   | 0.49    |
| Dr. Suprem Dahariya | ВНВР  | 722   | 0.49    |
| Punni Bai Banjare   | LJP   | 574   | 0.39    |
| Sarojani Lahre      | NPEP  | 573   | 0.39    |
| Tuk Lal Garg        | BASMM | 415   | 0.28    |
|                     | NOTA  | 5025  | 3.42    |