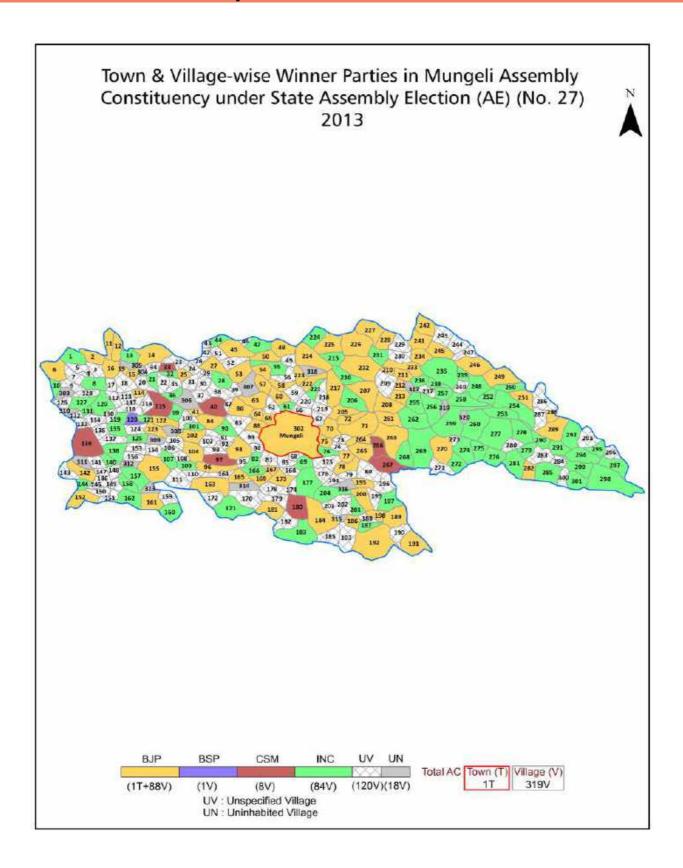

## **Historical Summary Election Results**

#### **Summary Result of Assembly Election - 2013**

| Candidate Name      | Party | Votes | Votes % |
|---------------------|-------|-------|---------|
| Punnulal Mohle      | ВЈР   | 61026 | 41.58   |
| Chandrabhan Barmate | INC   | 58281 | 39.71   |
| Ramkumar Gandharva  | CSM   | 9330  | 6.36    |
| Rajendra Bhaskar    | BSP   | 4321  | 2.94    |
| Ram Kumar Banjara   | IND   | 2304  | 1.57    |
| Sunil Tandan        | GGP   | 1531  | 1.04    |
| Mandas Didore       | IND   | 1118  | 0.76    |
| Khem Singh Barmate  | SHS   | 808   | 0.55    |
| Ashok Kumar Sonwani | ВНРО  | 723   | 0.49    |
| Dr. Suprem Dahariya | ВНВР  | 722   | 0.49    |
| Punni Bai Banjare   | LJP   | 574   | 0.39    |
| Sarojani Lahre      | NPEP  | 573   | 0.39    |
| Tuk Lal Garg        | BASMM | 415   | 0.28    |
|                     | NOTA  | 5025  | 3.42    |