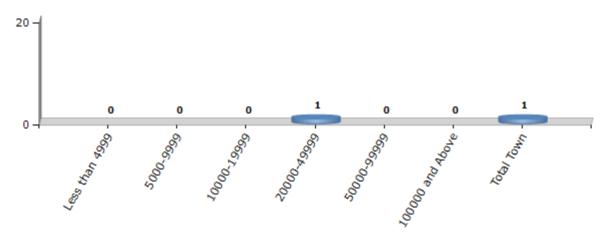

#### **Number of Towns by Population Size - 2011**

| _ | ss than<br>4999 | 5000-9999 | 10000-<br>19999 | 20000-<br>49999 | 50000-<br>99999 | 100000 and<br>Above | Total<br>Town |
|---|-----------------|-----------|-----------------|-----------------|-----------------|---------------------|---------------|
|   | 0               | 0         | 0               | 1               | 0               | 0                   | 1             |