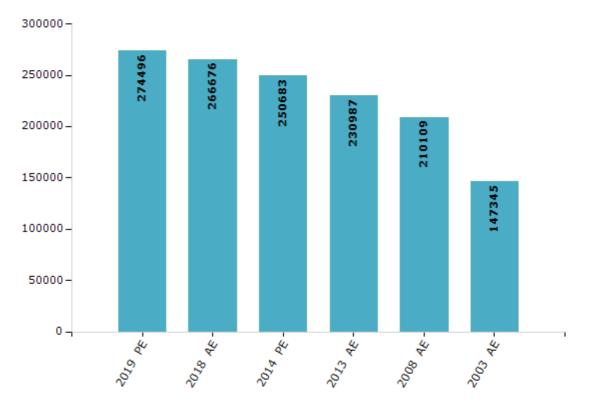

#### **Electoral by Male & Female**

| Year    | Male   | Female | Others | Total  | Year    | Male   | Female | Others | Total  |
|---------|--------|--------|--------|--------|---------|--------|--------|--------|--------|
| 2019 PE | 139868 | 134620 | 8      | 274496 | 2009 PE | -      | -      | -      | -      |
| 2018 AE | 135933 | 130730 | 13     | 266676 | 2008 AE | 107526 | 102583 | -      | 210109 |
| 2014 PE | 129728 | 120955 | 0      | 250683 | 2004 PE | -      | -      | -      | -      |
| 2013 AE | 120219 | 110768 | 0      | 230987 | 2003 AE | 74321  | 73024  | -      | 147345 |

Number of Electors

Note : AE : Assembly Election, PE : Assembly Segment of Parliamentary Election