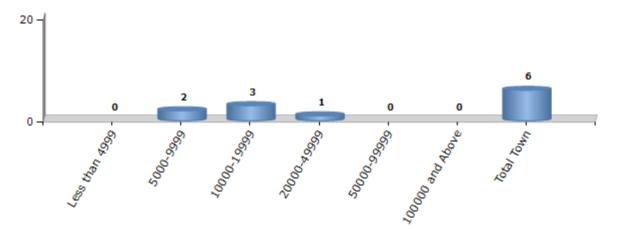

#### Number of Towns by Population Size - 2011

| Less than | 5000-9999 | 10000- | 20000- | 50000- | 100000 and | Total |
|-----------|-----------|--------|--------|--------|------------|-------|
| 4999      |           | 19999  | 49999  | 99999  | Above      | Town  |
| 0         | 2         | 3      | 1      | 0      | 0          | 6     |

Number of Towns by Population Size - 2011

indiastatelections