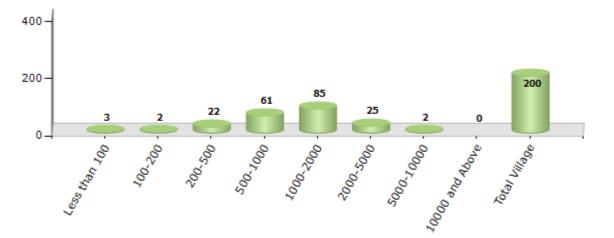

#### Number of Villages by Population Size - 2011

| Less<br>than<br>100 | 100-<br>200 | 200-<br>500 | 500-<br>1000 | 1000-<br>2000 | 2000-<br>5000 | 5000-<br>10000 | 10000<br>and<br>Above | Total<br>Village |
|---------------------|-------------|-------------|--------------|---------------|---------------|----------------|-----------------------|------------------|
| 3                   | 2           | 22          | 61           | 85            | 25            | 2              | 0                     | 200              |

Number of Villages by Population Size - 2011