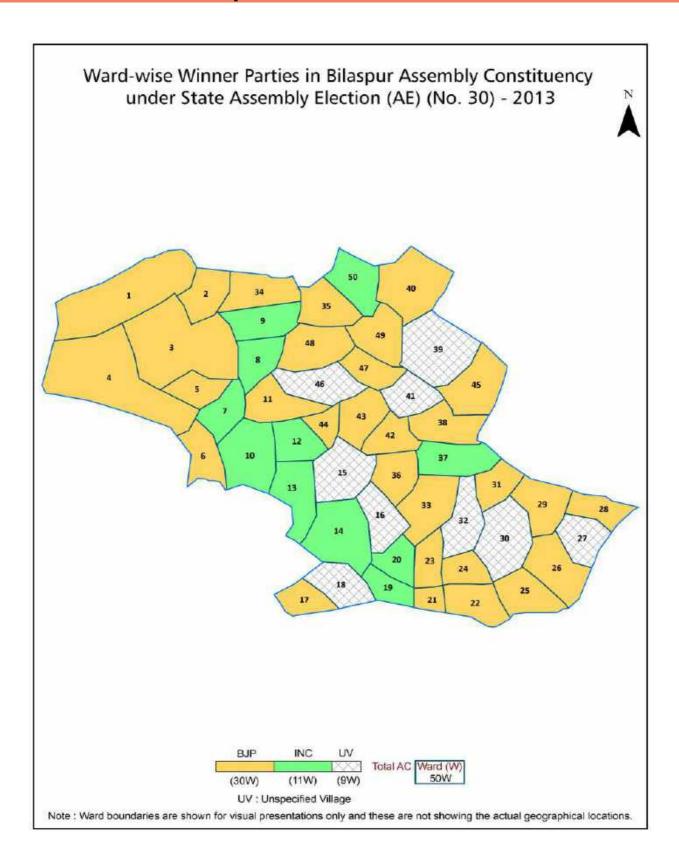

| 175      |
| 9   | Abbreviation & Sources                                                                                                                                                                                                                                                                     | 177-178  |
| 10  | Disclaimer                                                                                                                                                                                                                                                                                 | 180      |

# **Location & Political Map**



## **Demographics**

#### Number of Ward by Population Size - 2011

| Less than | 5000-9999 | 10000- | 20000- | 50000- | 100000 and | Total |
|-----------|-----------|--------|--------|--------|------------|-------|
| 4999      |           | 19999  | 49999  | 99999  | Above      | Ward  |
| 24        | 22        | 4      | 0      | 0      | 0          | 50    |

#### Number of Ward by Population Size - 2011



#### **Electoral Features**

#### **Electoral by Male & Female**

| Year    | Male   | Female | Others | Total  | Year    | Male   | Female | Others | Total  |
|---------|--------|--------|--------|--------|---------|--------|--------|--------|--------|
| 2019 PE | 116202 | 116221 | 22     | 232445 | 2009 PE | -      | -      | -      | -      |
| 2018 AE | 109444 | 108508 | 19