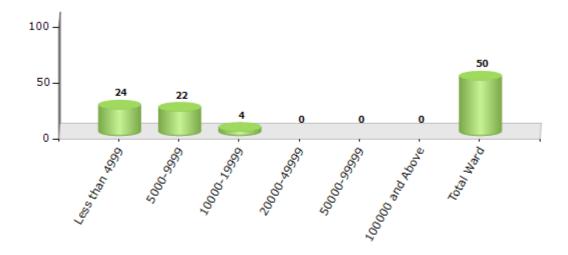

#### Number of Ward by Population Size - 2011

| Less than | 5000-9999 | 10000- | 20000- | 50000- | 100000 and | Total |
|-----------|-----------|--------|--------|--------|------------|-------|
| 4999      |           | 19999  | 49999  | 99999  | Above      | Ward  |
| 24        | 22        | 4      | 0      | 0      | 0          | 50    |

#### Number of Ward by Population Size - 2011