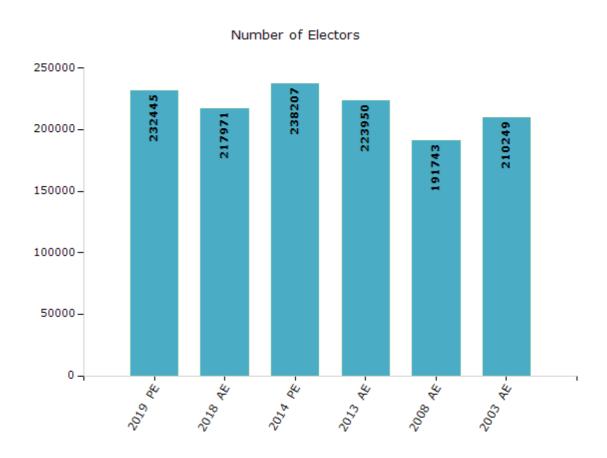

#### **Electoral by Male & Female**

| Year    | Male   | Female | Others | Total  | Year    | Male   | Female | Others | Total  |
|---------|--------|--------|--------|--------|---------|--------|--------|--------|--------|
| 2019 PE | 116202 | 116221 | 22     | 232445 | 2009 PE | -      | -      | -      | -      |
| 2018 AE | 109444 | 108508 | 19     | 217971 | 2008 AE | 99008  | 92735  | -      | 191743 |
| 2014 PE | 121260 | 116947 | 0      | 238207 | 2004 PE | -      | -      | -      | -      |
| 2013 AE | 114647 | 109303 | 0      | 223950 | 2003 AE | 108512 | 101737 | -      | 210249 |

Note: AE: Assembly Election, PE: Assembly Segment of Parliamentary Election