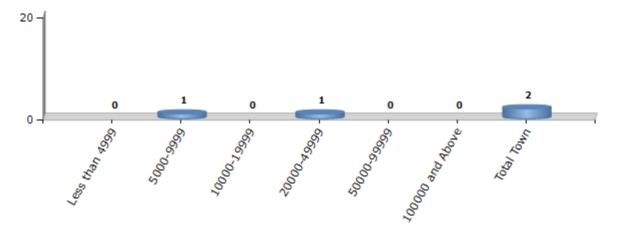

#### **Number of Towns by Population Size - 2011**

| Less than<br>4999 | 5000-9999 | 10000-<br>19999 | 20000-<br>49999 | 50000-<br>99999 | 100000 and<br>Above | Total<br>Town |  |
|-------------------|-----------|-----------------|-----------------|-----------------|---------------------|---------------|--|
| 0                 | 1         | 0               | 1               | 0               | 0                   | 2             |  |

Number of Towns by Population Size - 2011