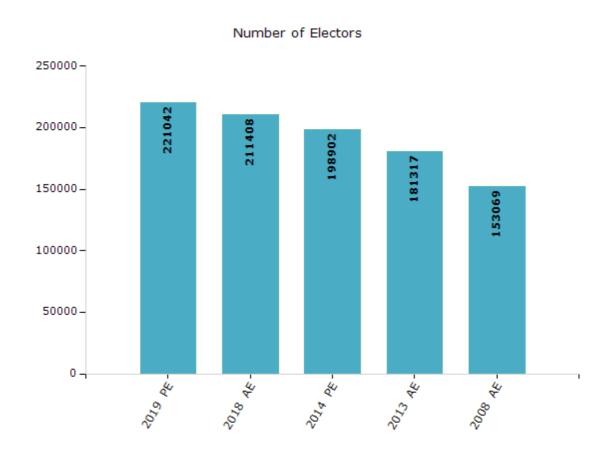

#### **Electoral by Male & Female**

| Year    | Male   | Female | Others | Total  | Yea  | r Male   | Female | Others | Total  |
|---------|--------|--------|--------|--------|------|----------|--------|--------|--------|
| 2019 PE | 113143 | 107878 | 21     | 221042 | 2009 | PE -     | -      | -      | -      |
| 2018 AE | 108500 | 102888 | 20     | 211408 | 2008 | AE 78982 | 74087  | -      | 153069 |
| 2014 PE | 103698 | 95204  | 0      | 198902 | 2004 | PE -     | -      | -      | -      |
| 2013 AE | 95054  | 86263  | 0      | 181317 | 2003 | AE -     | -      | -      | -      |

Note: AE: Assembly Election, PE: Assembly Segment of Parliamentary Election