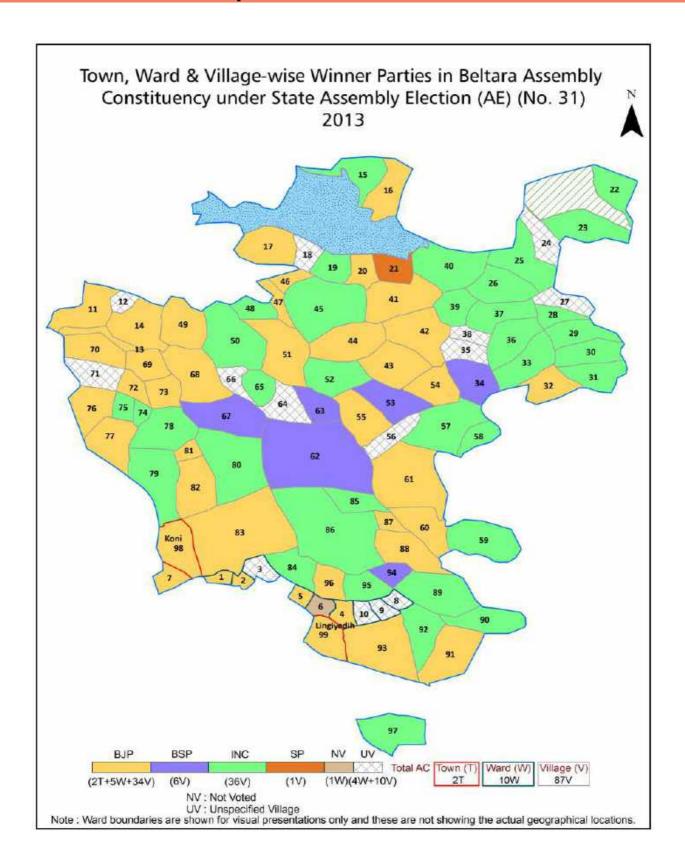

#### **Summary Result of Assembly Election - 2013**

| Candidate Name                      | Party | Votes | Votes % |
|-------------------------------------|-------|-------|---------|
| Badridhar Diwan                     | ВЈР   | 50890 | 40.37   |
| Bhuwaneshwar Yadav                  | INC   | 45162 | 35.82   |
| Dev Kumar Kaneri                    | BSP   | 11194 | 8.88    |
| Trilok Chand Shrivas                | SP    | 8359  | 6.63    |
| Rewashankar Sahu                    | IND   | 1622  | 1.29    |
| Mani Das Manikpuri                  | IND   | 1423  | 1.13    |
| Bhawar Singh                        | IND   | 1101  | 0.87    |
| Santosh Kumar Sahu (Doctor, Guruji) | CSM   | 799   | 0.63    |
| Dujram Thosariya                    | IND   | 708   | 0.56    |
| Santosh Singh Thakur                | IND   | 663   | 0.53    |
| Sanjay Singh Chauhan                | NCP   | 650   | 0.52    |
| Kranti Kumar Mathur                 | IND   | 360   | 0.29    |
| Gaukaran Ratre                      | IND   | 358   | 0.28    |
| Lillu Singh Thakur                  | SHS   | 335   | 0.27    |
| Ashok Shande                        | BASMM | 293   | 0.23    |
| Baranlal Kariyare                   | LJP   | 280   | 0.22    |
| Ashok Kumar Dhivar                  | ABGP  | 265   | 0.21    |
|                                     | NOTA  | 1607  | 1.27    |