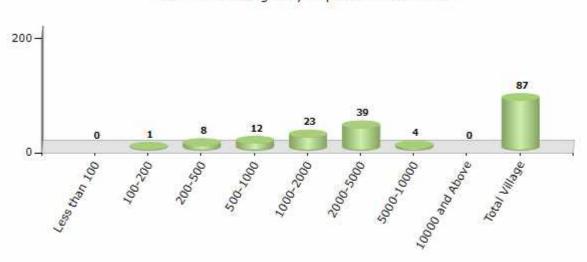

#### Number of Villages by Population Size - 2011

| Less<br>than<br>100 | 100-<br>200 | 200-<br>500 | 500-<br>1000 | 1000-<br>2000 | 2000-<br>5000 | 5000-<br>10000 | 10000<br>and<br>Above | Total<br>Village |
|---------------------|-------------|-------------|--------------|---------------|---------------|----------------|-----------------------|------------------|
| 0                   | 1           | 8           | 12           | 23            | 39            | 4              | 0                     | 87               |