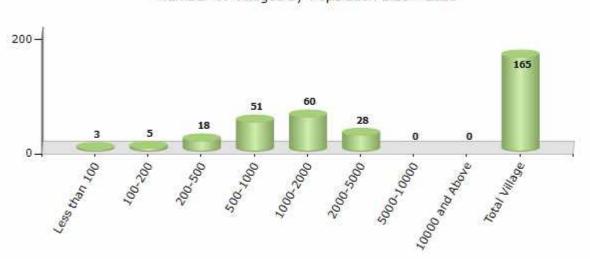

#### Number of Villages by Population Size - 2011

| Less<br>than<br>100 | 100-<br>200 | 200-<br>500 | 500-<br>1000 | 1000-<br>2000 | 2000-<br>5000 | 5000-<br>10000 | 10000<br>and<br>Above | Total<br>Village |
|---------------------|-------------|-------------|--------------|---------------|---------------|----------------|-----------------------|------------------|
| 3                   | 5           | 18          | 51           | 60            | 28            | 0              | 0                     | 165              |

Number of Villages by Population Size - 2011