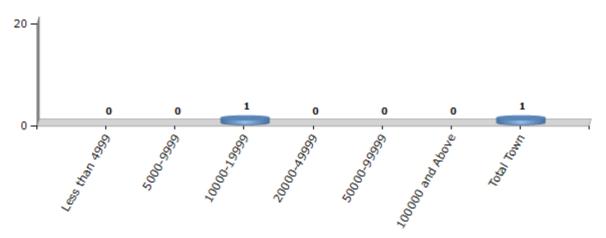

#### **Number of Towns by Population Size - 2011**

| Less than | 5000-9999 | 10000- | 20000- | 50000- | 100000 and | Total |
|-----------|-----------|--------|--------|--------|------------|-------|
| 4999      |           | 19999  | 49999  | 99999  | Above      | Town  |
| 0         | 0         | 1      | 0      | 0      | 0          | 1     |

Number of Towns by Population Size - 2011