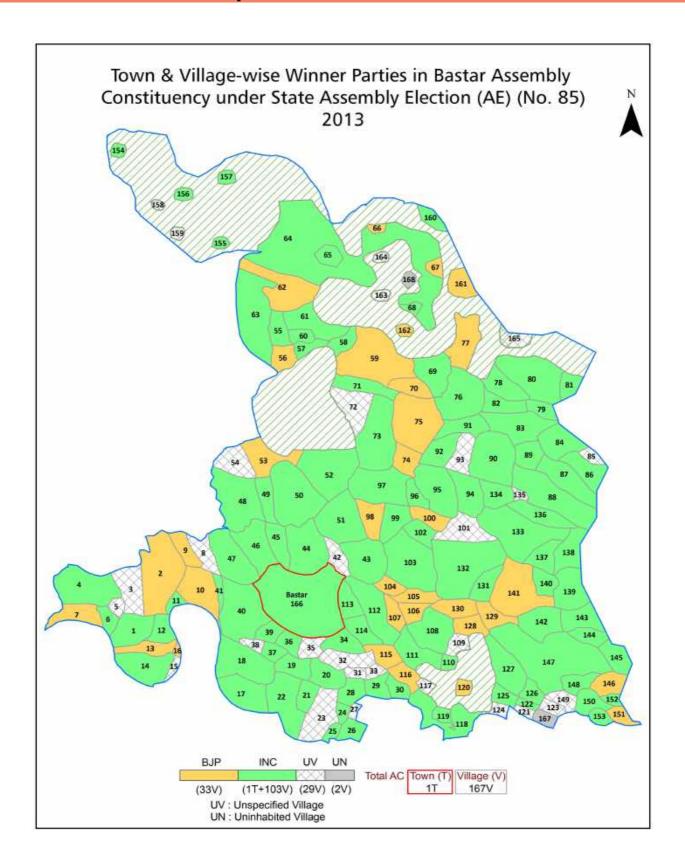

| 183-184  |
| 11  | Disclaimer                                                                                                                                                                                                                                                                                                                                                                                                                                                                               | 186      |

# **Location & Political Map**





# **Administrative Setup**

### List of Village Panchayat & Intermediate Panchayat (Block) Name - 2011

| Village Name | Village Panchayat Name | Intermediate Panchayat<br>Name |
|--------------|------------------------|--------------------------------|
| Adawal       | Adawal                 | Bastar                         |
| Amadula      | Tongkongera            | Bakaband                       |
| Badechakwa   | Badechakwa             | Bastar                         |
| Badedeoda    | Karpawand              | Bakaband                       |
| Badlawand    | Badlawand              | Bakaband                       |
| Baghmohalai  | Baghmohalai            | Bastar                         |
| Bagraiy      | Suwachondi             | Bakaband                       |
| Bajawand     |