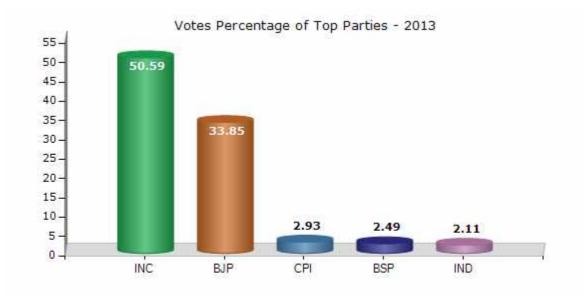

#### **Summary Result of Assembly Election - 2013**

| Candidate Name     | Party | Votes | Votes % |
|--------------------|-------|-------|---------|
| Baghel Lakheshwar  | INC   | 57942 | 50.59   |
| Dr.Subhaoo Kashyap | ВЈР   | 38774 | 33.85   |
| Mansingh Kashyap   | CPI   | 3360  | 2.93    |
| Jagmohan Baghel    | BSP   | 2852  | 2.49    |
| Damru Mourya       | IND   | 2419  | 2.11    |
| Baldev Manjhi      | BHDC  | 2233  | 1.95    |
| Madhu Mourya       | SP    | 1426  | 1.25    |
|                    | NOTA  | 5529  | 4.83    |