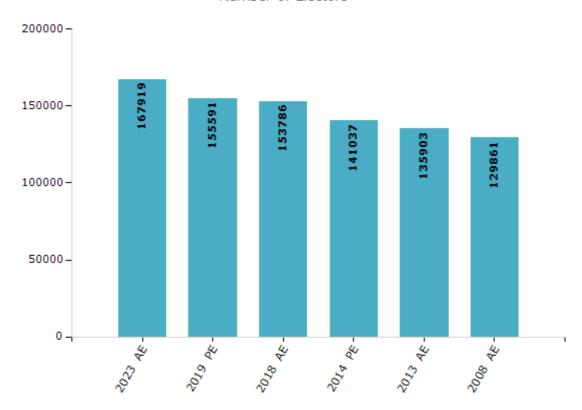

#### **Electoral by Male & Female**

| Year    | Male  | Female | Others | Total  |
|---------|-------|--------|--------|--------|
| 2023 AE | 81357 | 86560  | 2      | 167919 |
| 2019 PE | 75973 | 79615  | 3      | 155591 |
| 2018 AE | 75245 | 78538  | 3      | 153786 |
| 2014 PE | 69749 | 71288  | 0      | 141037 |
| 2013 AE | 67307 | 68596  | 0      | 135903 |

| Year    | Male  | Female | Others | Total  |
|---------|-------|--------|--------|--------|
| 2009 PE | -     | -      | -      | -      |
| 2008 AE | 63850 | 66011  | -      | 129861 |
| 2004 PE | -     | -      | -      | -      |
| 2003 AE | -     | -      | -      | -      |
|         |       |        |        |        |

#### Number of Electors

Note: AE: Assembly Election, PE: Assembly Segment of Parliamentary Election